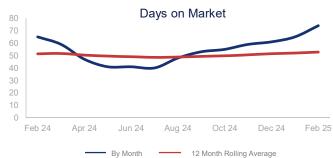

|                             | February 2024 |            | February 2025 | +/-    |
|-----------------------------|---------------|------------|---------------|--------|
| New Listings                | 823           | <u></u>    | 1076          | 30.7%  |
| Pending Sales               | 672           | ~~~        | 702           | 4.5%   |
| Closed Sales                | 609           | <b>~~~</b> | 682           | 12.0%  |
| Median Sales Price          | \$485,000     | ~~~        | \$499,400     | 3.0%   |
| Average Sales Price         | \$574,080     | <b>√</b>   | \$573,902     | 0.0%   |
| List to Sale Price Ratio    | 97.3%         |            | 97.4%         | 0.1%   |
| Days on Market              | 65            |            | 74            | 13.8%  |
| Inventory of Homes for Sale | 1630          |            | 2399          | 47.2%  |
| Months Supply of Inventory  | 2.4           |            | 3.1           | 29.2%  |
| Single Family Permits       | 299           | ~~~        | 218           | -27.1% |

| 12 Month Avg | + / -  |
|--------------|--------|
| 1035         | 23.0%  |
| 721          | 14.1%  |
| 723          | 12.8%  |
| \$500,360    | 2.9%   |
| \$581,593    | 2.9%   |
| 97.8%        | -3.1%  |
| 53           | 2.8%   |
| 2340         | 29.7%  |
| 3.2          | 19.1%  |
| 221          | -12.0% |
|              |        |