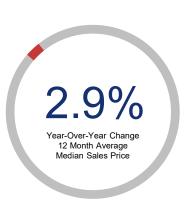

## Highlights:

- Median Sales Price is up 2.9% over a 12 month rolling average and up 3.0% from the same month last year.
- Inventory of Homes for Sale is up 29.7% over a 12 month rolling average and up 47.2% from the same month last year.
- Closed Sales are up 12.8% over a 12 month rolling average and up 12.0% from the same month last year.