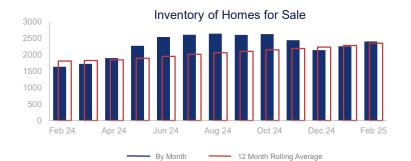

## Highlights:

- Median Sales Price is up 2.9% over a 12 month rolling average and up 3.0% from the same month last year.
- Inventory of Homes for Sale is up 29.7% over a 12 month rolling average and up 47.2% from the same month last year.
- Closed Sales are up 12.8% over a 12 month rolling average and up 12.0% from the same month last year.

|                             | February 2024 |            | February 2025 | +/-    |
|-----------------------------|---------------|------------|---------------|--------|
| New Listings                | 823           | <u></u>    | 1076          | 30.7%  |
| Pending Sales               | 672           | ~~~        | 702           | 4.5%   |
| Closed Sales                | 609           | <b>~~~</b> | 682           | 12.0%  |
| Median Sales Price          | \$485,000     | ~~~        | \$499,400     | 3.0%   |
| Average Sales Price         | \$574,080     | <b>√</b>   | \$573,902     | 0.0%   |
| List to Sale Price Ratio    | 97.3%         |            | 97.4%         | 0.1%   |
| Days on Market              | 65            |            | 74            | 13.8%  |
| Inventory of Homes for Sale | 1630          |            | 2399          | 47.2%  |
| Months Supply of Inventory  | 2.4           |            | 3.1           | 29.2%  |
| Single Family Permits       | 299           | ~~~        | 218           | -27.1% |

| 12 Month Avg | + / -  |
|--------------|--------|
| 1035         | 23.0%  |
| 721          | 14.1%  |
| 723          | 12.8%  |
| \$500,360    | 2.9%   |
| \$581,593    | 2.9%   |
| 97.8%        | -3.1%  |
| 53           | 2.8%   |
| 2340         | 29.7%  |
| 3.2          | 19.1%  |
| 221          | -12.0% |
|              |        |