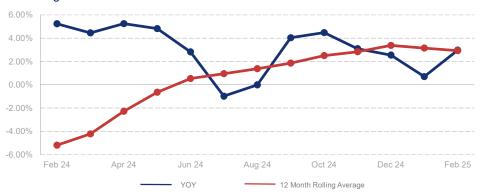

## % Change in Median Price

## Highlights:

- Median Sales Price is up 2.9% over a 12 month rolling average and up 3.0% from the same month last year.
- Inventory of Homes for Sale is up 29.7% over a 12 month rolling average and up 47.2% from the same month last year.
- Closed Sales are up 12.8% over a 12 month rolling average and up 12.0% from the same month last year.