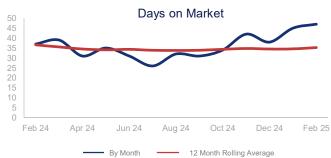

|                             | February 2024 |             | February 2025 | +/-   |
|-----------------------------|---------------|-------------|---------------|-------|
| New Listings                | 557           | ~~~         | 705           | 26.6% |
| Pending Sales               | 441           | ~~~         | 442           | 0.2%  |
| Closed Sales                | 459           |             | 416           | -9.4% |
| Median Sales Price          | \$625,493     | <b>/</b>    | \$668,770     | 6.9%  |
| Average Sales Price         | \$649,607     | <b>////</b> | \$708,537     | 9.1%  |
| List to Sale Price Ratio    | 99.0%         |             | 98.0%         | -1.0% |
| Days on Market              | 37            | ~~~         | 47            | 27.0% |
| Inventory of Homes for Sale | 977           |             | 1533          | 56.9% |
| Months Supply of Inventory  | 2.0           |             | 3.0           | 50.0% |

| 12 Month Avg | +/-   |
|--------------|-------|
| 668          | 16.0% |
| 443          | -0.4% |
| 523          | 5.4%  |
| \$655,878    | 4.0%  |
| \$691,973    | 4.5%  |
| 99.0%        | -1.4% |
| 35           | -3.7% |
| 1348         | 39.5% |
| 2.7          | 38.9% |