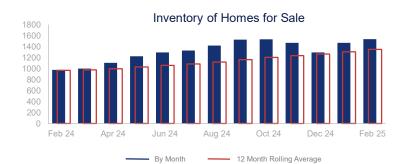

## Highlights:

- Median Sales Price is up 4.0% over a 12 month rolling average and up 6.9% from the same month last year.
- Inventory of Homes for Sale is up 39.5% over a 12 month rolling average and up 56.9% from the same month last year.
- List to Sales Price Ratio is down 1.4% over a 12 month rolling average and down 1.0% from the same month last year.

|                             | February 2024 |             | February 2025 | +/-   |
|-----------------------------|---------------|-------------|---------------|-------|
| New Listings                | 557           | ~~~         | 705           | 26.6% |
| Pending Sales               | 441           | ~~~         | 442           | 0.2%  |
| Closed Sales                | 459           |             | 416           | -9.4% |
| Median Sales Price          | \$625,493     | <b>/</b>    | \$668,770     | 6.9%  |
| Average Sales Price         | \$649,607     | <b>////</b> | \$708,537     | 9.1%  |
| List to Sale Price Ratio    | 99.0%         |             | 98.0%         | -1.0% |
| Days on Market              | 37            | ~~~         | 47            | 27.0% |
| Inventory of Homes for Sale | 977           |             | 1533          | 56.9% |
| Months Supply of Inventory  | 2.0           |             | 3.0           | 50.0% |

| 12 Month Avg | +/-   |
|--------------|-------|
| 668          | 16.0% |
| 443          | -0.4% |
| 523          | 5.4%  |
| \$655,878    | 4.0%  |
| \$691,973    | 4.5%  |
| 99.0%        | -1.4% |
| 35           | -3.7% |
| 1348         | 39.5% |
| 2.7          | 38.9% |