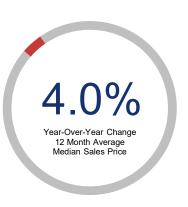

## Highlights:

- Median Sales Price is up 4.0% over a 12 month rolling average and up 6.9% from the same month last year.
- Inventory of Homes for Sale is up 39.5% over a 12 month rolling average and up 56.9% from the same month last year.
- List to Sales Price Ratio is down 1.4% over a 12 month rolling average and down 1.0% from the same month last year.