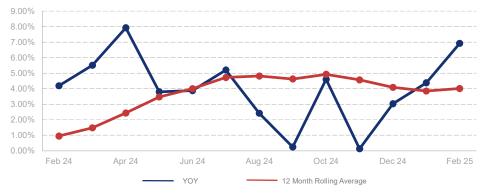

## Highlights:

- Median Sales Price is up 4.0% over a 12 month rolling average and up 6.9% from the same month last year.
- Inventory of Homes for Sale is up 39.5% over a 12 month rolling average and up 56.9% from the same month last year.
- List to Sales Price Ratio is down 1.4% over a 12 month rolling average and down 1.0% from the same month last year.

## % Change in Median Price