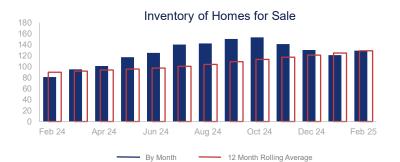

## Highlights:

- Median Sales Price is up 0.2% over a 12 month rolling average and up 25.7% from the same month last year.
- Inventory of Homes for Sale is up 43.6% over a 12 month rolling average and up 59.3% from the same month last year.
- List to Sales Price Ratio is down 7.0% over a 12 month rolling average and down 6.8% from the same month last year.

|                             | February 2024 |          | February 2025 | +/-    |
|-----------------------------|---------------|----------|---------------|--------|
| New Listings                | 32            | ~~~      | 32            | 0.0%   |
| Pending Sales               | 17            | ~~~~     | 19            | 11.8%  |
| Closed Sales                | 10            | <b>/</b> | 16            | 60.0%  |
| Median Sales Price          | \$313,545     | ~~~      | \$394,000     | 25.7%  |
| Average Sales Price         | \$354,020     | <b>/</b> | \$428,588     | 21.1%  |
| List to Sale Price Ratio    | 100.0%        | <b>\</b> | 93.2%         | -6.8%  |
| Days on Market              | 115           | <b>\</b> | 83            | -27.8% |
| Inventory of Homes for Sale | 81            |          | 129           | 59.3%  |
| Months Supply of Inventory  | 4.1           |          | 6.2           | 51.2%  |
| Single Family Permits       | 8             | <b>^</b> | 13            | 62.5%  |

| 12 Month Avg | +/-    |
|--------------|--------|
| 35           | 21.3%  |
| 20           | 1.7%   |
| 20           | 6.1%   |
| \$361,898    | 0.2%   |
| \$409,253    | -20.1% |
| 94.7%        | -7.0%  |
| 79           | 4.7%   |
| 129          | 43.6%  |
| 6.3          | 37.6%  |
| 6            | -44.3% |
|              |        |