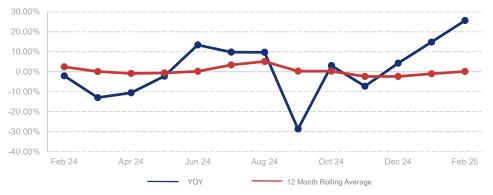

## Highlights:

- Median Sales Price is up 0.2% over a 12 month rolling average and up 25.7% from the same month last year.
- Inventory of Homes for Sale is up 43.6% over a 12 month rolling average and up 59.3% from the same month last year.
- List to Sales Price Ratio is down 7.0% over a 12 month rolling average and down 6.8% from the same month last year.

## % Change in Median Price