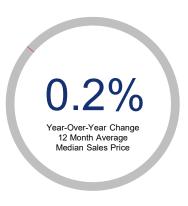

## Highlights:

- Median Sales Price is up 0.2% over a 12 month rolling average and up 25.7% from the same month last year.
- Inventory of Homes for Sale is up 43.6% over a 12 month rolling average and up 59.3% from the same month last year.
- List to Sales Price Ratio is down 7.0% over a 12 month rolling average and down 6.8% from the same month last year.

|                             | February 2024 |          | February 2025 | +/-    |
|-----------------------------|---------------|----------|---------------|--------|
| New Listings                | 32            | ~~~      | 32            | 0.0%   |
| Pending Sales               | 17            | ~~~~     | 19            | 11.8%  |
| Closed Sales                | 10            | <b>/</b> | 16            | 60.0%  |
| Median Sales Price          | \$313,545     | ~~~      | \$394,000     | 25.7%  |
| Average Sales Price         | \$354,020     | <b>/</b> | \$428,588     | 21.1%  |
| List to Sale Price Ratio    | 100.0%        | <b>\</b> | 93.2%         | -6.8%  |
| Days on Market              | 115           | <b>\</b> | 83            | -27.8% |
| Inventory of Homes for Sale | 81            |          | 129           | 59.3%  |
| Months Supply of Inventory  | 4.1           |          | 6.2           | 51.2%  |
| Single Family Permits       | 8             | <b>^</b> | 13            | 62.5%  |

| 12 Month Avg | +/-    |
|--------------|--------|
| 35           | 21.3%  |
| 20           | 1.7%   |
| 20           | 6.1%   |
| \$361,898    | 0.2%   |
| \$409,253    | -20.1% |
| 94.7%        | -7.0%  |
| 79           | 4.7%   |
| 129          | 43.6%  |
| 6.3          | 37.6%  |
| 6            | -44.3% |
|              |        |