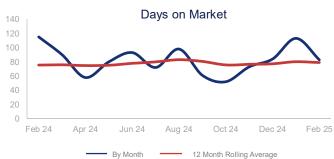

|                             | February 2024 |          | February 2025 | +/-    |
|-----------------------------|---------------|----------|---------------|--------|
| New Listings                | 32            | ~~~      | 32            | 0.0%   |
| Pending Sales               | 17            | ~~~~     | 19            | 11.8%  |
| Closed Sales                | 10            | <b>/</b> | 16            | 60.0%  |
| Median Sales Price          | \$313,545     | ~~~      | \$394,000     | 25.7%  |
| Average Sales Price         | \$354,020     | <b>/</b> | \$428,588     | 21.1%  |
| List to Sale Price Ratio    | 100.0%        | <b>\</b> | 93.2%         | -6.8%  |
| Days on Market              | 115           | <b>\</b> | 83            | -27.8% |
| Inventory of Homes for Sale | 81            |          | 129           | 59.3%  |
| Months Supply of Inventory  | 4.1           |          | 6.2           | 51.2%  |
| Single Family Permits       | 8             | <b>^</b> | 13            | 62.5%  |

| 12 Month Avg | +/-    |
|--------------|--------|
| 35           | 21.3%  |
| 20           | 1.7%   |
| 20           | 6.1%   |
| \$361,898    | 0.2%   |
| \$409,253    | -20.1% |
| 94.7%        | -7.0%  |
| 79           | 4.7%   |
| 129          | 43.6%  |
| 6.3          | 37.6%  |
| 6            | -44.3% |
|              |        |