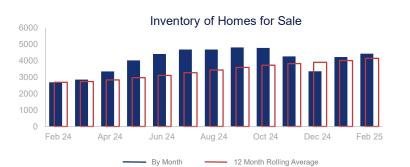

## Highlights:

- Median Sales Price is up 5.7% over a 12 month rolling average and up 1.5% from the same month last year.
- Inventory of Homes for Sale is up 54.7% over a 12 month rolling average and up 64.8% from the same month last year.
- List to Sales Price Ratio is down 0.2% over a 12 month rolling average and down 1.1% from the same month last year.

|                             | February 2024 |                  | February 2025 | + / - | 12 Month Avg | + / - |
|-----------------------------|---------------|------------------|---------------|-------|--------------|-------|
| New Listings                | 2211          | $\sim$           | 2728          | 23.4% | 2711         | 21.3% |
| Pending Sales               | 1921          | $\sim$           | 1888          | -1.7% | 1946         | 5.1%  |
| Closed Sales                | 1718          | $\sim\sim\sim$   | 1606          | -6.5% | 1889         | 3.9%  |
| Median Sales Price          | \$886,500     | $\sim$           | \$899,450     | 1.5%  | \$905,038    | 5.7%  |
| Average Sales Price         | \$1,199,561   | $\sim \sim \sim$ | \$1,186,793   | -1.1% | \$1,191,310  | 5.9%  |
| List to Sale Price Ratio    | 99.7%         | $\frown$         | 98.6%         | -1.1% | 98.9%        | -0.2% |
| Days on Market              | 25            | $\sim$           | 31            | 24.0% | 26           | 17.5% |
| Inventory of Homes for Sale | 2679          |                  | 4416          | 64.8% | 4142         | 54.7% |
| Months Supply of Inventory  | 1.5           |                  | 2.3           | 53.3% | 2.2          | 54.7% |