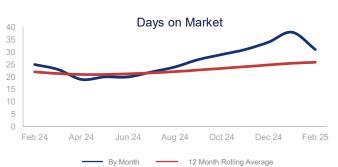

|                             | February 2024 |                  | February 2025 | + / - | 12 Month Avg | + / - |
|-----------------------------|---------------|------------------|---------------|-------|--------------|-------|
| New Listings                | 2211          | $\sim$           | 2728          | 23.4% | 2711         | 21.3% |
| Pending Sales               | 1921          | $\sim$           | 1888          | -1.7% | 1946         | 5.1%  |
| Closed Sales                | 1718          | $\sim\sim\sim$   | 1606          | -6.5% | 1889         | 3.9%  |
| Median Sales Price          | \$886,500     | $\sim$           | \$899,450     | 1.5%  | \$905,038    | 5.7%  |
| Average Sales Price         | \$1,199,561   | $\sim \sim \sim$ | \$1,186,793   | -1.1% | \$1,191,310  | 5.9%  |
| List to Sale Price Ratio    | 99.7%         | $\frown$         | 98.6%         | -1.1% | 98.9%        | -0.2% |
| Days on Market              | 25            | $\sim$           | 31            | 24.0% | 26           | 17.5% |
| Inventory of Homes for Sale | 2679          |                  | 4416          | 64.8% | 4142         | 54.7% |
| Months Supply of Inventory  | 1.5           |                  | 2.3           | 53.3% | 2.2          | 54.7% |