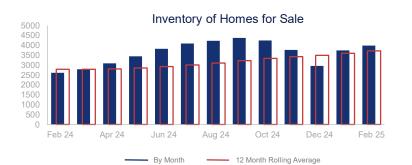

## Highlights:

- Median Sales Price is up 11.2% over a 12 month rolling average and up 10.0% from the same month last year.
- Inventory of Homes for Sale is up 32.9% over a 12 month rolling average and • up 52.4% from the same month last year.
- New Listings are up 13.4% over a 12 month rolling average and up 23.9% • from the same month last year.

12 Month Rolling Average

|                             | February 2024 |                  | February 2025 | + / - | 12 Month Avg | + / - |
|-----------------------------|---------------|------------------|---------------|-------|--------------|-------|
| New Listings                | 1658          | $\sim$           | 2054          | 23.9% | 1972         | 13.4% |
| Pending Sales               | 1072          | $\sim\sim$       | 1020          | -4.9% | 1144         | -5.0% |
| Closed Sales                | 1364          | $\sim\sim\sim$   | 1389          | 1.8%  | 1680         | 5.7%  |
| Median Sales Price          | \$1,105,000   | $\sim$           | \$1,215,150   | 10.0% | \$1,189,874  | 11.2% |
| Average Sales Price         | \$1,470,795   | $\sim \sim \sim$ | \$1,566,533   | 6.5%  | \$1,521,353  | 7.7%  |
| List to Sale Price Ratio    | 100.3%        | $\frown$         | 99.0%         | -1.3% | 99.8%        | -0.3% |
| Days on Market              | 29            | $\sim$           | 35            | 20.7% | 26           | -2.0% |
| Inventory of Homes for Sale | 2614          |                  | 3985          | 52.4% | 3713         | 32.9% |
| Months Supply of Inventory  | 1.7           |                  | 2.5           | 47.1% | 2.3          | 31.5% |