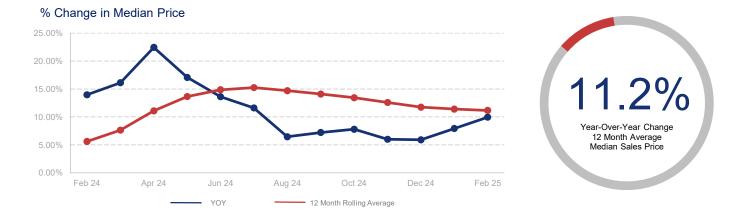

## Highlights:

- Median Sales Price is up 11.2% over a 12 month rolling average and up 10.0% from the same month last year.
- Inventory of Homes for Sale is up 32.9% over a 12 month rolling average and • up 52.4% from the same month last year.
- New Listings are up 13.4% over a 12 month rolling average and up 23.9% • from the same month last year.

12 Month Rolling Average

|                             | February 2024 |                  | February 2025 | + / - | 12 Month Avg | + / - |
|-----------------------------|---------------|------------------|---------------|-------|--------------|-------|
| New Listings                | 1658          | $\sim$           | 2054          | 23.9% | 1972         | 13.4% |
| Pending Sales               | 1072          | $\sim\sim$       | 1020          | -4.9% | 1144         | -5.0% |
| Closed Sales                | 1364          | $\sim\sim\sim$   | 1389          | 1.8%  | 1680         | 5.7%  |
| Median Sales Price          | \$1,105,000   | $\sim$           | \$1,215,150   | 10.0% | \$1,189,874  | 11.2% |
| Average Sales Price         | \$1,470,795   | $\sim \sim \sim$ | \$1,566,533   | 6.5%  | \$1,521,353  | 7.7%  |
| List to Sale Price Ratio    | 100.3%        | $\frown$         | 99.0%         | -1.3% | 99.8%        | -0.3% |
| Days on Market              | 29            | $\sim$           | 35            | 20.7% | 26           | -2.0% |
| Inventory of Homes for Sale | 2614          |                  | 3985          | 52.4% | 3713         | 32.9% |
| Months Supply of Inventory  | 1.7           |                  | 2.5           | 47.1% | 2.3          | 31.5% |