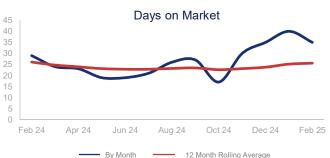

12 Month Rolling Average

|                             | February 2024 |                  | February 2025 | + / - | 12 Month Avg | + / - |
|-----------------------------|---------------|------------------|---------------|-------|--------------|-------|
| New Listings                | 1658          | $\sim$           | 2054          | 23.9% | 1972         | 13.4% |
| Pending Sales               | 1072          | $\sim\sim$       | 1020          | -4.9% | 1144         | -5.0% |
| Closed Sales                | 1364          | $\sim\sim\sim$   | 1389          | 1.8%  | 1680         | 5.7%  |
| Median Sales Price          | \$1,105,000   | $\sim$           | \$1,215,150   | 10.0% | \$1,189,874  | 11.2% |
| Average Sales Price         | \$1,470,795   | $\sim \sim \sim$ | \$1,566,533   | 6.5%  | \$1,521,353  | 7.7%  |
| List to Sale Price Ratio    | 100.3%        | $\frown$         | 99.0%         | -1.3% | 99.8%        | -0.3% |
| Days on Market              | 29            | $\sim$           | 35            | 20.7% | 26           | -2.0% |
| Inventory of Homes for Sale | 2614          |                  | 3985          | 52.4% | 3713         | 32.9% |
| Months Supply of Inventory  | 1.7           |                  | 2.5           | 47.1% | 2.3          | 31.5% |