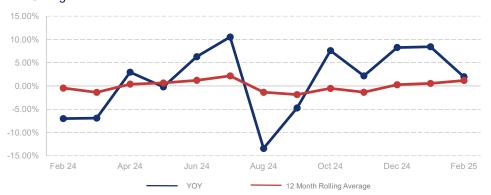

## % Change in Median Price

Year-Over-Year Change 12 Month Average Median Sales Price