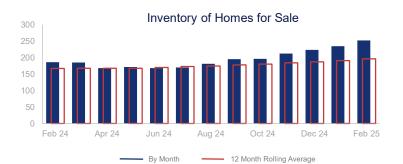

## Highlights:

- Median Sales Price is up 1.2% over a 12 month rolling average and up 2.0% from the same month last year.
- Inventory of Homes for Sale is up 17.6% over a 12 month rolling average and up 35.5% from the same month last year.
- Days on Market of 78 days is up 16.5% over a 12 month rolling average and up 20.0% from the same month last year.

By Month

|                             | February 2024 |             | February 2025 | +/-   |
|-----------------------------|---------------|-------------|---------------|-------|
| New Listings                | 69            | ~~~         | 89            | 29.0% |
| Pending Sales               | 65            | <b>~</b>    | 90            | 38.5% |
| Closed Sales                | 51            | <b>~~~~</b> | 49            | -3.9% |
| Median Sales Price          | \$386,065     | <b>\\\\</b> | \$393,665     | 2.0%  |
| Average Sales Price         | \$429,347     | <b>~~~</b>  | \$424,554     | -1.1% |
| Days on Market              | 65            | <b>~~~</b>  | 78            | 20.0% |
| Inventory of Homes for Sale | 186           |             | 252           | 35.5% |
| Months Supply of Inventory  | 3.6           | ~~~         | 5.1           | 40.1% |
| Single Family Permits       | 31            | ~~~         | 31            | 0.0%  |

| 12 Month Avg | +/-   |
|--------------|-------|
| 77           | 14.0% |
| 64           | 7.6%  |
| 53           | 0.0%  |
| \$383,834    | 1.2%  |
| \$432,592    | 4.2%  |
| 77           | 16.5% |
| 196          | 17.6% |
| 3.8          | 16.6% |
| 27           | 35.9% |
|              |       |