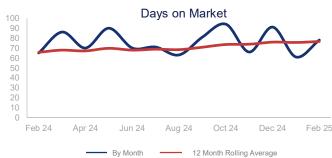

## Highlights:

- Median Sales Price is up 1.2% over a 12 month rolling average and up 2.0% from the same month last year.
- Inventory of Homes for Sale is up 17.6% over a 12 month rolling average and up 35.5% from the same month last year.
- Days on Market of 78 days is up 16.5% over a 12 month rolling average and up 20.0% from the same month last year.

By Month

|                             | February 2024 |             | February 2025 | +/-   |
|-----------------------------|---------------|-------------|---------------|-------|
| New Listings                | 69            | ~~~         | 89            | 29.0% |
| Pending Sales               | 65            | <b>~</b>    | 90            | 38.5% |
| Closed Sales                | 51            | <b>~~~~</b> | 49            | -3.9% |
| Median Sales Price          | \$386,065     | <b>\\\\</b> | \$393,665     | 2.0%  |
| Average Sales Price         | \$429,347     | <b>~~~</b>  | \$424,554     | -1.1% |
| Days on Market              | 65            | <b>~~~</b>  | 78            | 20.0% |
| Inventory of Homes for Sale | 186           |             | 252           | 35.5% |
| Months Supply of Inventory  | 3.6           | ~~~         | 5.1           | 40.1% |
| Single Family Permits       | 31            | ~~~         | 31            | 0.0%  |

| 12 Month Avg | +/-   |
|--------------|-------|
| 77           | 14.0% |
| 64           | 7.6%  |
| 53           | 0.0%  |
| \$383,834    | 1.2%  |
| \$432,592    | 4.2%  |
| 77           | 16.5% |
| 196          | 17.6% |
| 3.8          | 16.6% |
| 27           | 35.9% |
|              |       |