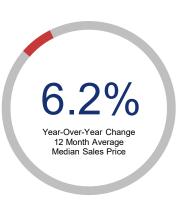

## Highlights:

- Median Sales Price is up 6.2% over a 12 month rolling average and up 3.0% from the same month last year.
- Inventory of Homes for Sale is up 24.5% over a 12 month rolling average and up 44.4% from the same month last year.
- List to Sales Price Ratio is down 1.5% over a 12 month rolling average and down 0.1% from the same month last year.