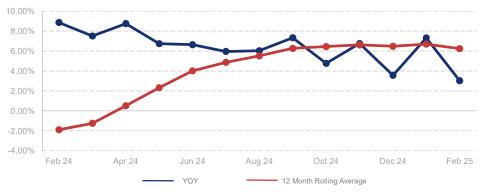

## % Change in Median Price

## Highlights:

- Median Sales Price is up 6.2% over a 12 month rolling average and up 3.0% from the same month last year.
- Inventory of Homes for Sale is up 24.5% over a 12 month rolling average and up 44.4% from the same month last year.
- List to Sales Price Ratio is down 1.5% over a 12 month rolling average and down 0.1% from the same month last year.