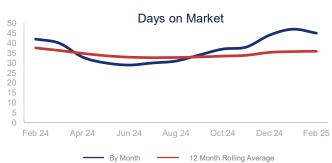

|                             | February 2024 |             | February 2025 | +/-   |
|-----------------------------|---------------|-------------|---------------|-------|
| New Listings                | 3408          | ~~~         | 3841          | 12.7% |
| Pending Sales               | 2676          |             | 2741          | 2.4%  |
| Closed Sales                | 2396          | <b>~~~</b>  | 2249          | -6.1% |
| Median Sales Price          | \$430,000     |             | \$443,000     | 3.0%  |
| Average Sales Price         | \$522,208     | <b>////</b> | \$549,122     | 5.2%  |
| List to Sale Price Ratio    | 98.4%         | <b>✓</b>    | 98.3%         | -0.1% |
| Days on Market              | 42            |             | 45            | 7.1%  |
| Inventory of Homes for Sale | 5408          |             | 7809          | 44.4% |
| Months Supply of Inventory  | 2.2           |             | 3.1           | 40.9% |

| 12 Month Avg | +/-   |
|--------------|-------|
| 3710         | 15.9% |
| 2643         | 3.1%  |
| 2481         | 1.4%  |
| \$439,575    | 6.2%  |
| \$541,461    | 7.9%  |
| 98.6%        | -1.5% |
| 36           | -4.4% |
| 6890         | 24.5% |
| 2.8          | 23.3% |