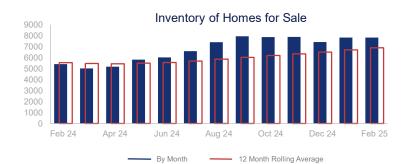

## Highlights:

- Median Sales Price is up 6.2% over a 12 month rolling average and up 3.0% from the same month last year.
- Inventory of Homes for Sale is up 24.5% over a 12 month rolling average and up 44.4% from the same month last year.
- List to Sales Price Ratio is down 1.5% over a 12 month rolling average and down 0.1% from the same month last year.

|                             | February 2024 |             | February 2025 | +/-   |
|-----------------------------|---------------|-------------|---------------|-------|
| New Listings                | 3408          | ~~~         | 3841          | 12.7% |
| Pending Sales               | 2676          |             | 2741          | 2.4%  |
| Closed Sales                | 2396          | <b>~~~</b>  | 2249          | -6.1% |
| Median Sales Price          | \$430,000     |             | \$443,000     | 3.0%  |
| Average Sales Price         | \$522,208     | <b>////</b> | \$549,122     | 5.2%  |
| List to Sale Price Ratio    | 98.4%         | <b>✓</b>    | 98.3%         | -0.1% |
| Days on Market              | 42            |             | 45            | 7.1%  |
| Inventory of Homes for Sale | 5408          |             | 7809          | 44.4% |
| Months Supply of Inventory  | 2.2           |             | 3.1           | 40.9% |

| 12 Month Avg | +/-   |
|--------------|-------|
| 3710         | 15.9% |
| 2643         | 3.1%  |
| 2481         | 1.4%  |
| \$439,575    | 6.2%  |
| \$541,461    | 7.9%  |
| 98.6%        | -1.5% |
| 36           | -4.4% |
| 6890         | 24.5% |
| 2.8          | 23.3% |