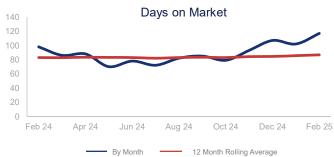

## Highlights:

- Median Sales Price is down 5.1% over a 12 month rolling average and down 5.7% from the same month last year.
- Inventory of Homes for Sale is up 22.8% over a 12 month rolling average and up 23.1% from the same month last year.
- Days on Market is up 4.6% over a 12 month rolling average and up 19.4% from the same month last year.

|   | February 2025 | +/-   |
|---|---------------|-------|
| - | 585           | 6.8%  |
| _ | 302           | -6.2% |
| - | \$359,359     | -5.7% |
| - | \$433,301     | -9.0% |
| - | 93.0%         | -1.1% |
|   | 117           | 19.4% |
| - | 1706          | 23.1% |
| - | 4.1           | -4.2% |
|   |               |       |

| 12 Month Avg | +/-   |
|--------------|-------|
| 570          | 15.6% |
| 419          | 11.8% |
| \$374,633    | -5.1% |
| \$473,243    | -2.9% |
| 93.9%        | -6.7% |
| 87           | 4.6%  |
| 1773         | 22.8% |
| 4.5          | 12.4% |