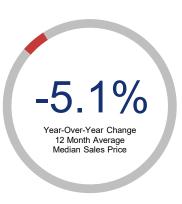

## Highlights:

- Median Sales Price is down 5.1% over a 12 month rolling average and down 5.7% from the same month last year.
- Inventory of Homes for Sale is up 22.8% over a 12 month rolling average and up 23.1% from the same month last year.
- Days on Market is up 4.6% over a 12 month rolling average and up 19.4% from the same month last year.