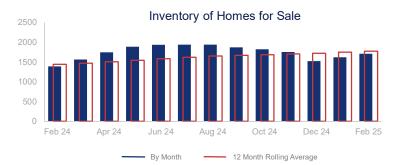

## Highlights:

- Median Sales Price is down 5.1% over a 12 month rolling average and down 5.7% from the same month last year.
- Inventory of Homes for Sale is up 22.8% over a 12 month rolling average and up 23.1% from the same month last year.
- Days on Market is up 4.6% over a 12 month rolling average and up 19.4% from the same month last year.

|   | February 2025 | +/-   |
|---|---------------|-------|
| - | 585           | 6.8%  |
| _ | 302           | -6.2% |
| - | \$359,359     | -5.7% |
| - | \$433,301     | -9.0% |
| - | 93.0%         | -1.1% |
|   | 117           | 19.4% |
| - | 1706          | 23.1% |
| - | 4.1           | -4.2% |
|   |               |       |

| 12 Month Avg | +/-   |
|--------------|-------|
| 570          | 15.6% |
| 419          | 11.8% |
| \$374,633    | -5.1% |
| \$473,243    | -2.9% |
| 93.9%        | -6.7% |
| 87           | 4.6%  |
| 1773         | 22.8% |
| 4.5          | 12.4% |