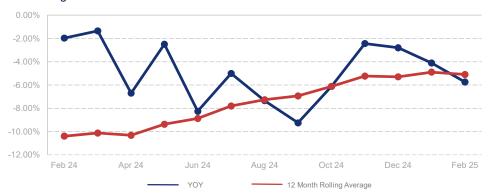

## % Change in Median Price

## Highlights:

- Median Sales Price is down 5.1% over a 12 month rolling average and down 5.7% from the same month last year.
- Inventory of Homes for Sale is up 22.8% over a 12 month rolling average and up 23.1% from the same month last year.
- Days on Market is up 4.6% over a 12 month rolling average and up 19.4% from the same month last year.