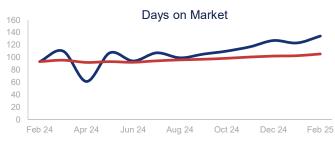

## Highlights:

- Median Sales Price is down 3.6% over a 12 month rolling average but up 7.9% from the same month last year.
- Inventory of Homes for Sale is up 17.3% over a 12 month rolling average and up 11.5% from the same month last year.
- Days on Market of 134 days is up 13.3% over a 12 month rolling average and up 44.1% from the same month last year.

By Month

|                             | February 2024 |     | February 2025 | +/-    |
|-----------------------------|---------------|-----|---------------|--------|
| New Listings                | 324           | ~~~ | 376           | 16.0%  |
| Closed Sales                | 323           |     | 229           | -29.1% |
| Median Sales Price          | \$373,974     | ~~~ | \$403,382     | 7.9%   |
| Average Sales Price         | \$437,024     | ~~~ | \$504,281     | 15.4%  |
| Days on Market              | 93            | ~~~ | 134           | 44.1%  |
| Inventory of Homes for Sale | 1601          |     | 1785          | 11.5%  |
| Months Supply of Inventory  | 5.1           | ~~  | 5.7           | 10.8%  |

| 12 Month Avg | +/-   |
|--------------|-------|
| 365          | 13.4% |
| 327          | 2.6%  |
| \$404,138    | -3.6% |
| \$480,999    | -3.2% |
| 105          | 13.3% |
| 1849         | 17.3% |
| 5.7          | 11.2% |