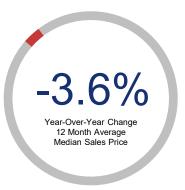

## Highlights:

- Median Sales Price is down 3.6% over a 12 month rolling average but up 7.9% from the same month last year.
- Inventory of Homes for Sale is up 17.3% over a 12 month rolling average and up 11.5% from the same month last year.
- Days on Market of 134 days is up 13.3% over a 12 month rolling average and up 44.1% from the same month last year.

| 12 Month Avg | +/-   |
|--------------|-------|
| 365          | 13.4% |
| 327          | 2.6%  |
| \$404,138    | -3.6% |
| \$480,999    | -3.2% |
| 105          | 13.3% |
| 1849         | 17.3% |
| 5.7          | 11.2% |