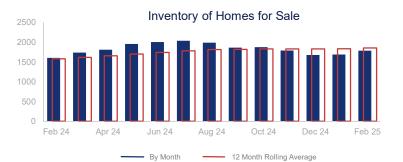

## Highlights:

- Median Sales Price is down 3.6% over a 12 month rolling average but up 7.9% from the same month last year.
- Inventory of Homes for Sale is up 17.3% over a 12 month rolling average and up 11.5% from the same month last year.
- Days on Market of 134 days is up 13.3% over a 12 month rolling average and up 44.1% from the same month last year.

By Month

|                             | February 2024 |     | February 2025 | +/-    |
|-----------------------------|---------------|-----|---------------|--------|
| New Listings                | 324           | ~~~ | 376           | 16.0%  |
| Closed Sales                | 323           |     | 229           | -29.1% |
| Median Sales Price          | \$373,974     | ~~~ | \$403,382     | 7.9%   |
| Average Sales Price         | \$437,024     | ~~~ | \$504,281     | 15.4%  |
| Days on Market              | 93            | ~~~ | 134           | 44.1%  |
| Inventory of Homes for Sale | 1601          |     | 1785          | 11.5%  |
| Months Supply of Inventory  | 5.1           | ~~  | 5.7           | 10.8%  |

| 12 Month Avg | +/-   |
|--------------|-------|
| 365          | 13.4% |
| 327          | 2.6%  |
| \$404,138    | -3.6% |
| \$480,999    | -3.2% |
| 105          | 13.3% |
| 1849         | 17.3% |
| 5.7          | 11.2% |