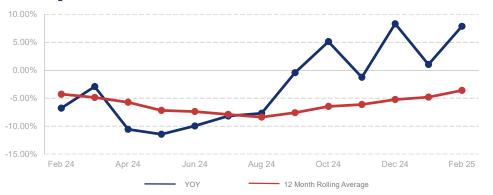

## % Change in Median Price

## Highlights:

- Median Sales Price is down 3.6% over a 12 month rolling average but up 7.9% from the same month last year.
- Inventory of Homes for Sale is up 17.3% over a 12 month rolling average and up 11.5% from the same month last year.
- Days on Market of 134 days is up 13.3% over a 12 month rolling average and up 44.1% from the same month last year.