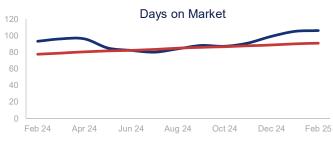

## Highlights:

- Median Sales Price is down 0.8% over a 12 month rolling average and down 2.0% from the same month last year.
- Inventory of Homes for Sale is up 26.8% over a 12 month rolling average and up 18.9% from the same month last year.
- Days on Market of 106 days is up 17.4% over a 12 month rolling average and up 14.0% from the same month last year.

By Month

|                             | February 2024 |          | February 2025 | +/-   |
|-----------------------------|---------------|----------|---------------|-------|
| New Listings                | 2320          | <b>✓</b> | 2581          | 11.3% |
| Closed Sales                | 1839          |          | 1667          | -9.4% |
| Median Sales Price          | \$279,500     |          | \$273,925     | -2.0% |
| Average Sales Price         | \$322,276     |          | \$328,269     | 1.9%  |
| Days on Market              | 93            |          | 106           | 14.0% |
| Inventory of Homes for Sale | 7628          |          | 9068          | 18.9% |
| Months Supply of Inventory  | 3.8           |          | 4.6           | 20.8% |

| 12 Month Avg | +/-   |
|--------------|-------|
| 2584         | 25.9% |
| 2019         | 1.5%  |
| \$293,303    | -0.8% |
| \$343,048    | -0.8% |
| 91           | 17.4% |
| 8890         | 26.8% |
| 4.6          | 35.8% |