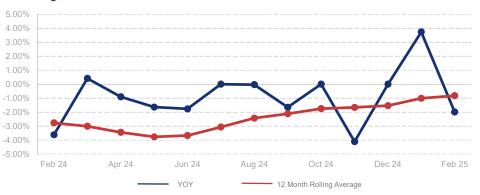

## % Change in Median Price

## Highlights:

- Median Sales Price is down 0.8% over a 12 month rolling average and down 2.0% from the same month last year.
- Inventory of Homes for Sale is up 26.8% over a 12 month rolling average and up 18.9% from the same month last year.
- Days on Market of 106 days is up 17.4% over a 12 month rolling average and up 14.0% from the same month last year.

By Month

|                             | February 2024 |          | February 2025 | +/-   |
|-----------------------------|---------------|----------|---------------|-------|
| New Listings                | 2320          | <b>✓</b> | 2581          | 11.3% |
| Closed Sales                | 1839          |          | 1667          | -9.4% |
| Median Sales Price          | \$279,500     |          | \$273,925     | -2.0% |
| Average Sales Price         | \$322,276     |          | \$328,269     | 1.9%  |
| Days on Market              | 93            |          | 106           | 14.0% |
| Inventory of Homes for Sale | 7628          |          | 9068          | 18.9% |
| Months Supply of Inventory  | 3.8           |          | 4.6           | 20.8% |

| 12 Month Avg | +/-   |
|--------------|-------|
| 2584         | 25.9% |
| 2019         | 1.5%  |
| \$293,303    | -0.8% |
| \$343,048    | -0.8% |
| 91           | 17.4% |
| 8890         | 26.8% |
| 4.6          | 35.8% |