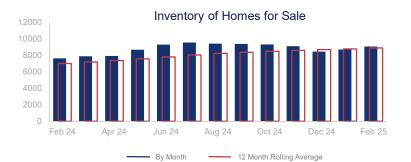

## Highlights:

- Median Sales Price is down 0.8% over a 12 month rolling average and down 2.0% from the same month last year.
- Inventory of Homes for Sale is up 26.8% over a 12 month rolling average and up 18.9% from the same month last year.
- Days on Market of 106 days is up 17.4% over a 12 month rolling average and up 14.0% from the same month last year.

By Month

|                             | February 2024 |          | February 2025 | +/-   |
|-----------------------------|---------------|----------|---------------|-------|
| New Listings                | 2320          | <b>✓</b> | 2581          | 11.3% |
| Closed Sales                | 1839          |          | 1667          | -9.4% |
| Median Sales Price          | \$279,500     |          | \$273,925     | -2.0% |
| Average Sales Price         | \$322,276     |          | \$328,269     | 1.9%  |
| Days on Market              | 93            |          | 106           | 14.0% |
| Inventory of Homes for Sale | 7628          |          | 9068          | 18.9% |
| Months Supply of Inventory  | 3.8           |          | 4.6           | 20.8% |

| 12 Month Avg | +/-   |
|--------------|-------|
| 2584         | 25.9% |
| 2019         | 1.5%  |
| \$293,303    | -0.8% |
| \$343,048    | -0.8% |
| 91           | 17.4% |
| 8890         | 26.8% |
| 4.6          | 35.8% |