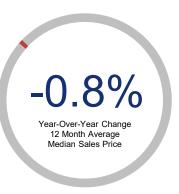

## Highlights:

- Median Sales Price is down 0.8% over a 12 month rolling average and down 2.0% from the same month last year.
- Inventory of Homes for Sale is up 26.8% over a 12 month rolling average and up 18.9% from the same month last year.
- Days on Market of 106 days is up 17.4% over a 12 month rolling average and up 14.0% from the same month last year.

| 12 Month Avg | +/-   |
|--------------|-------|
| 2584         | 25.9% |
| 2019         | 1.5%  |
| \$293,303    | -0.8% |
| \$343,048    | -0.8% |
| 91           | 17.4% |
| 8890         | 26.8% |
| 4.6          | 35.8% |