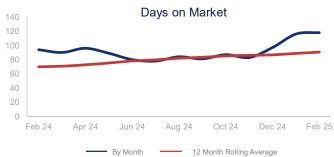

## Highlights:

- Median Sales Price is up 2.0% over a 12 month rolling average and up 3.7% from the same month last year.
- Inventory of Homes for Sale is up 37.0% over a 12 month rolling average and up 25.5% from the same month last year.
- Days on Market of 118 days is up 29.5% over a 12 month rolling average and up 25.5% from the same month last year.

| February 2024 |            | February 2025 | +/-   |
|---------------|------------|---------------|-------|
| 625           | ~~~        | 600           | -4.0% |
| 351           | <b>~~~</b> | 345           | -1.7% |
| \$269,900     | ~~~        | \$279,990     | 3.7%  |
| \$292,242     | ~~~        | \$298,514     | 2.1%  |
| 97.0%         | <b>~~~</b> | 98.0%         | 1.0%  |
| 94            | ~          | 118           | 25.5% |
| 1683          |            | 2113          | 25.5% |
| 4.8           | ~~         | 6.1           | 27.3% |
|               |            |               |       |

| +/-   |  |
|-------|--|
| -2.6% |  |
| -6.5% |  |
| 2.0%  |  |
| 1.4%  |  |
| -1.7% |  |
| 29.5% |  |
| 37.0% |  |
| 42.3% |  |
|       |  |