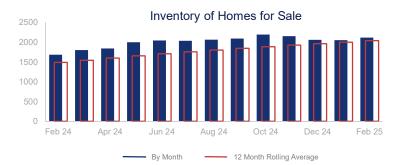

## Highlights:

- Median Sales Price is up 2.0% over a 12 month rolling average and up 3.7% from the same month last year.
- Inventory of Homes for Sale is up 37.0% over a 12 month rolling average and up 25.5% from the same month last year.
- Days on Market of 118 days is up 29.5% over a 12 month rolling average and up 25.5% from the same month last year.

| February 2024 |            | February 2025 | +/-   |
|---------------|------------|---------------|-------|
| 625           | ~~~        | 600           | -4.0% |
| 351           | <b>~~~</b> | 345           | -1.7% |
| \$269,900     | ~~~        | \$279,990     | 3.7%  |
| \$292,242     | ~~~        | \$298,514     | 2.1%  |
| 97.0%         | <b>~~~</b> | 98.0%         | 1.0%  |
| 94            | ~          | 118           | 25.5% |
| 1683          |            | 2113          | 25.5% |
| 4.8           | ~~         | 6.1           | 27.3% |
|               |            |               |       |

| +/-   |  |
|-------|--|
| -2.6% |  |
| -6.5% |  |
| 2.0%  |  |
| 1.4%  |  |
| -1.7% |  |
| 29.5% |  |
| 37.0% |  |
| 42.3% |  |
|       |  |