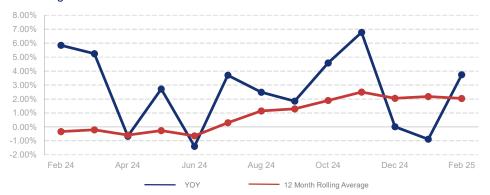

## % Change in Median Price

| February 2024 |            | February 2025 | +/-   |
|---------------|------------|---------------|-------|
| 625           | ~~~        | 600           | -4.0% |
| 351           | <b>~~~</b> | 345           | -1.7% |
| \$269,900     | ~~~        | \$279,990     | 3.7%  |
| \$292,242     | ~~~        | \$298,514     | 2.1%  |
| 97.0%         | <b>~~~</b> | 98.0%         | 1.0%  |
| 94            | ~          | 118           | 25.5% |
| 1683          |            | 2113          | 25.5% |
| 4.8           | ~~         | 6.1           | 27.3% |
|               |            |               |       |

| +/-   |  |
|-------|--|
| -2.6% |  |
| -6.5% |  |
| 2.0%  |  |
| 1.4%  |  |
| -1.7% |  |
| 29.5% |  |
| 37.0% |  |
| 42.3% |  |
|       |  |