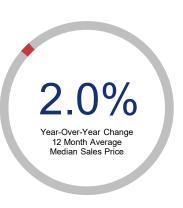

## Highlights:

- Median Sales Price is up 2.0% over a 12 month rolling average and up 3.7% from the same month last year.
- Inventory of Homes for Sale is up 37.0% over a 12 month rolling average and up 25.5% from the same month last year.
- Days on Market of 118 days is up 29.5% over a 12 month rolling average and up 25.5% from the same month last year.