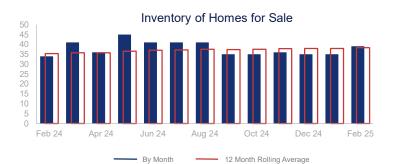

|                             | February 2024 |            | February 2025 | +/-    |
|-----------------------------|---------------|------------|---------------|--------|
| New Listings                | 11            | ~~~        | 13            | 18.2%  |
| Pending Sales               | 3             |            | 3             | 0.0%   |
| Closed Sales                | 2             | ~~~        | 8             | 300.0% |
| Median Sales Price          | \$312,450     | <b>\</b>   | \$357,896     | 14.5%  |
| Average Sales Price         | \$312,450     |            | \$366,267     | 17.2%  |
| List to Sale Price Ratio    | 96.5%         | V          | 97.3%         | 0.8%   |
| Days on Market              | 47            |            | 48            | 2.1%   |
| Inventory of Homes for Sale | 34            | <b>~~~</b> | 39            | 14.7%  |
| Months Supply of Inventory  | 9.5           | ~~~        | 10.1          | 6.3%   |
| Single Family Permits       | 0             | ~~~        | 0             |        |

| 12 Month Avg | +/-    |
|--------------|--------|
| 9            | 36.6%  |
| 7            | 65.3%  |
| 5            | 14.0%  |
| \$329,197    | 7.5%   |
| \$343,979    | 13.3%  |
| 92.7%        | -9.1%  |
| 108          | -15.2% |
| 38           | 8.5%   |
| 9.0          | 23.3%  |
| 2            | -10.0% |