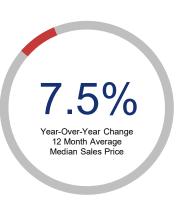

## Highlights:

- Median Sales Price is up 7.5% over a 12 month rolling average and up 14.5% from the same month last year.
- Inventory of Homes for Sale is up 8.5% over a 12 month rolling average and up 14.7% from the same month last year.
- Closed Sales are up 14.0% over a 12 month rolling average and up 300.0% from the same month last year.