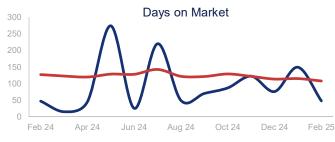

|                             | February 2024 |            | February 2025 | +/-    |
|-----------------------------|---------------|------------|---------------|--------|
| New Listings                | 11            | ~~~        | 13            | 18.2%  |
| Pending Sales               | 3             |            | 3             | 0.0%   |
| Closed Sales                | 2             | ~~~        | 8             | 300.0% |
| Median Sales Price          | \$312,450     | <b>\</b>   | \$357,896     | 14.5%  |
| Average Sales Price         | \$312,450     |            | \$366,267     | 17.2%  |
| List to Sale Price Ratio    | 96.5%         | V          | 97.3%         | 0.8%   |
| Days on Market              | 47            |            | 48            | 2.1%   |
| Inventory of Homes for Sale | 34            | <b>~~~</b> | 39            | 14.7%  |
| Months Supply of Inventory  | 9.5           | ~~~        | 10.1          | 6.3%   |
| Single Family Permits       | 0             | ~~~        | 0             |        |

| 12 Month Avg | +/-    |
|--------------|--------|
| 9            | 36.6%  |
| 7            | 65.3%  |
| 5            | 14.0%  |
| \$329,197    | 7.5%   |
| \$343,979    | 13.3%  |
| 92.7%        | -9.1%  |
| 108          | -15.2% |
| 38           | 8.5%   |
| 9.0          | 23.3%  |
| 2            | -10.0% |