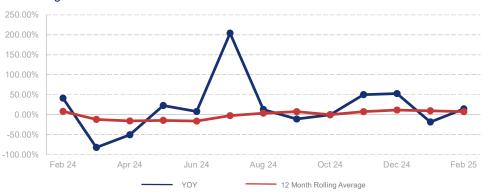

| List to Sale Price Ratio    | 96.5%         | V          | 97.3%         | 0.8%   |
| Days on Market              | 47            |            | 48            | 2.1%   |
| Inventory of Homes for Sale | 34            | <b>~~~</b> | 39            | 14.7%  |
| Months Supply of Inventory  | 9.5           | ~~~        | 10.1          | 6.3%   |
| Single Family Permits       | 0             | ~~~        | 0             |        |

| 12 Month Avg | +/-    |
|--------------|--------|
| 9            | 36.6%  |
| 7            | 65.3%  |
| 5            | 14.0%  |
| \$329,197    | 7.5%   |
| \$343,979    | 13.3%  |
| 92.7%        | -9.1%  |
| 108          | -15.2% |
| 38           | 8.5%   |
| 9.0          | 23.3%  |
| 2            | -10.0% |

12 Month Rolling Average

## % Change in Median Price