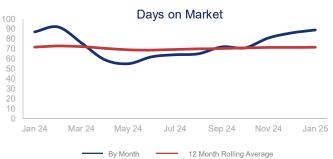

## Highlights:

- Median Sales Price is down 1.7% over a 12 month rolling average and down 4.9% from the same month last year.
- Inventory of Homes for Sale is up 14.8% over a 12 month rolling average and up 23.8% from the same month last year.
- Days on Market is down 0.3% over a 12 month rolling average but up 2.3% from the same month last year.

|                             | January 2024 |                         | January 2025 | + / - | 12 Month Avg | + / - |
|-----------------------------|--------------|-------------------------|--------------|-------|--------------|-------|
| New Listings                | 991          | $\langle \rangle$       | 1123         | 13.3% | 1190         | 9.6%  |
| Closed Sales                | 619          | $\frown$                | 630          | 1.8%  | 844          | -1.4% |
| Median Sales Price          | \$429,000    | $\overline{}$           | \$407,776    | -4.9% | \$426,358    | -1.7% |
| Average Sales Price         | \$472,780    | $\sim$                  | \$466,525    | -1.3% | \$484,495    | -1.4% |
| List to Sale Price Ratio    | 92.9%        | $\sim \sim$             | 93.0%        | 0.1%  | 94.8%        | -6.4% |
| Days on Market              | 87           | $\sim$                  | 89           | 2.3%  | 72           | -0.3% |
| Inventory of Homes for Sale | 2341         |                         | 2897         | 23.8% | 3168         | 14.8% |
| Months Supply of Inventory  | 3.8          | $\checkmark \checkmark$ | 4.6          | 21.7% | 3.8          | 14.9% |