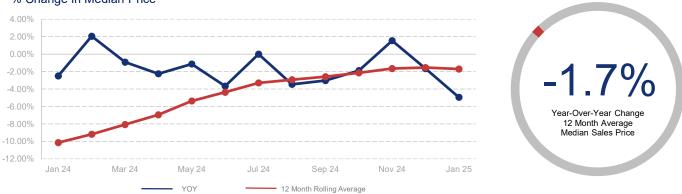

## Highlights:

- Median Sales Price is down 1.7% over a 12 month rolling average and down 4.9% from the same month last year.
- Inventory of Homes for Sale is up 14.8% over a 12 month rolling average and up 23.8% from the same month last year.
- Days on Market is down 0.3% over a 12 month rolling average but up 2.3% from the same month last year.

|                             | January 2024 |                         | January 2025 | + / - | 12 Month Avg | + / - |
|-----------------------------|--------------|-------------------------|--------------|-------|--------------|-------|
| New Listings                | 991          | $\langle \rangle$       | 1123         | 13.3% | 1190         | 9.6%  |
| Closed Sales                | 619          | $\frown$                | 630          | 1.8%  | 844          | -1.4% |
| Median Sales Price          | \$429,000    | $\overline{}$           | \$407,776    | -4.9% | \$426,358    | -1.7% |
| Average Sales Price         | \$472,780    | $\sim$                  | \$466,525    | -1.3% | \$484,495    | -1.4% |
| List to Sale Price Ratio    | 92.9%        | $\sim \sim$             | 93.0%        | 0.1%  | 94.8%        | -6.4% |
| Days on Market              | 87           | $\sim$                  | 89           | 2.3%  | 72           | -0.3% |
| Inventory of Homes for Sale | 2341         |                         | 2897         | 23.8% | 3168         | 14.8% |
| Months Supply of Inventory  | 3.8          | $\checkmark \checkmark$ | 4.6          | 21.7% | 3.8          | 14.9% |

% Change in Median Price