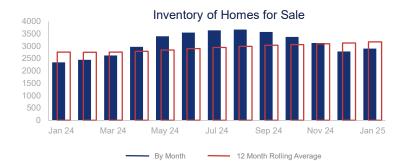

## Highlights:

- Median Sales Price is down 1.7% over a 12 month rolling average and down 4.9% from the same month last year.
- Inventory of Homes for Sale is up 14.8% over a 12 month rolling average and up 23.8% from the same month last year.
- Days on Market is down 0.3% over a 12 month rolling average but up 2.3% from the same month last year.

|                             | January 2024 |                         | January 2025 | + / - | 12 Month Avg | + / - |
|-----------------------------|--------------|-------------------------|--------------|-------|--------------|-------|
| New Listings                | 991          | $\langle \rangle$       | 1123         | 13.3% | 1190         | 9.6%  |
| Closed Sales                | 619          | $\frown$                | 630          | 1.8%  | 844          | -1.4% |
| Median Sales Price          | \$429,000    | $\overline{}$           | \$407,776    | -4.9% | \$426,358    | -1.7% |
| Average Sales Price         | \$472,780    | $\sim$                  | \$466,525    | -1.3% | \$484,495    | -1.4% |
| List to Sale Price Ratio    | 92.9%        | $\sim \sim$             | 93.0%        | 0.1%  | 94.8%        | -6.4% |
| Days on Market              | 87           | $\sim$                  | 89           | 2.3%  | 72           | -0.3% |
| Inventory of Homes for Sale | 2341         |                         | 2897         | 23.8% | 3168         | 14.8% |
| Months Supply of Inventory  | 3.8          | $\checkmark \checkmark$ | 4.6          | 21.7% | 3.8          | 14.9% |