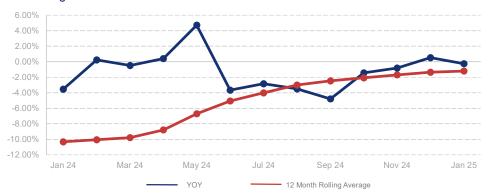

## % Change in Median Price

## Highlights:

- Median Sales Price is down 1.2% over a 12 month rolling average and down 0.3% from the same month last year.
- Inventory of Homes for Sale is up 19.9% over a 12 month rolling average and up 17.5% from the same month last year.
- Days on Market is up 14.9% over a 12 month rolling average and up 3.2% from the same month last year.