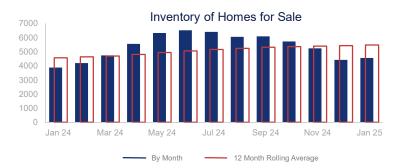

## Highlights:

- Median Sales Price is down 1.2% over a 12 month rolling average and down 0.3% from the same month last year.
- Inventory of Homes for Sale is up 19.9% over a 12 month rolling average and up 17.5% from the same month last year.
- Days on Market is up 14.9% over a 12 month rolling average and up 3.2% from the same month last year.

| January 2024 |             | January 2025 | +/-   |
|--------------|-------------|--------------|-------|
| 1398         | <b>∼</b>    | 1805         | 29.1% |
| 722          |             | 764          | 5.8%  |
| \$478,500    | <b>/</b>    | \$477,275    | -0.3% |
| \$632,328    | <b>/~~~</b> | \$660,149    | 4.4%  |
| 90.9%        |             | 91.8%        | 1.0%  |
| 95           |             | 98           | 3.2%  |
| 3866         |             | 4544         | 17.5% |
| 5.3          | <b>~~~</b>  | 5.9          | 10.3% |
|              |             |              |       |

| 12 Month Avg | +/-   |  |
|--------------|-------|--|
| 1853         | 5.3%  |  |
| 1086         | -0.6% |  |
| \$514,352    | -1.2% |  |
| \$699,062    | 0.8%  |  |
| 93.5%        | -6.0% |  |
| 75           | 14.9% |  |
| 5477         | 19.9% |  |
| 5.1          | 16.9% |  |