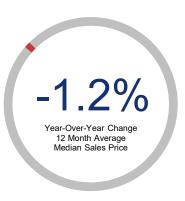

## Highlights:

- Median Sales Price is down 1.2% over a 12 month rolling average and down 0.3% from the same month last year.
- Inventory of Homes for Sale is up 19.9% over a 12 month rolling average and up 17.5% from the same month last year.
- Days on Market is up 14.9% over a 12 month rolling average and up 3.2% from the same month last year.