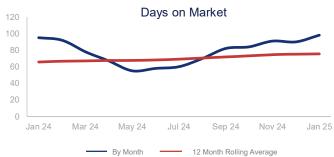

## Highlights:

- Median Sales Price is down 1.2% over a 12 month rolling average and down 0.3% from the same month last year.
- Inventory of Homes for Sale is up 19.9% over a 12 month rolling average and up 17.5% from the same month last year.
- Days on Market is up 14.9% over a 12 month rolling average and up 3.2% from the same month last year.

| January 2024 |             | January 2025 | +/-   |
|--------------|-------------|--------------|-------|
| 1398         | <b>∼</b>    | 1805         | 29.1% |
| 722          |             | 764          | 5.8%  |
| \$478,500    | <b>/</b>    | \$477,275    | -0.3% |
| \$632,328    | <b>/~~~</b> | \$660,149    | 4.4%  |
| 90.9%        |             | 91.8%        | 1.0%  |
| 95           |             | 98           | 3.2%  |
| 3866         |             | 4544         | 17.5% |
| 5.3          | <b>~~~</b>  | 5.9          | 10.3% |
|              |             |              |       |

| 12 Month Avg | +/-   |  |
|--------------|-------|--|
| 1853         | 5.3%  |  |
| 1086         | -0.6% |  |
| \$514,352    | -1.2% |  |
| \$699,062    | 0.8%  |  |
| 93.5%        | -6.0% |  |
| 75           | 14.9% |  |
| 5477         | 19.9% |  |
| 5.1          | 16.9% |  |