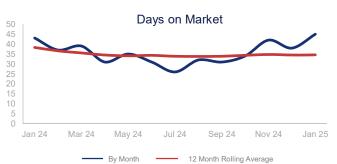

|                             | January 2024 |                         | January 2025 | + / -  | 12 Month Avg | + / - |
|-----------------------------|--------------|-------------------------|--------------|--------|--------------|-------|
| New Listings                | 640          | $\checkmark \checkmark$ | 727          | 13.6%  | 656          | 15.1% |
| Pending Sales               | 478          | $\sim\sim\sim$          | 413          | -13.6% | 443          | -0.9% |
| Closed Sales                | 366          |                         | 364          | -0.5%  | 527          | 6.0%  |
| Median Sales Price          | \$629,598    | $\swarrow$              | \$657,206    | 4.4%   | \$652,822    | 3.9%  |
| Average Sales Price         | \$660,232    | $\checkmark$            | \$693,210    | 5.0%   | \$687,806    | 4.3%  |
| List to Sale Price Ratio    | 98.0%        | ~~~                     | 98.0%        | 0.0%   | 99.0%        | -1.6% |
| Days on Market              | 43           | $\widehat{}$            | 45           | 4.7%   | 35           | -9.7% |
| Inventory of Homes for Sale | 1002         | $\checkmark$            | 1467         | 46.4%  | 1302         | 34.7% |
| Months Supply of Inventory  | 2.1          | $\checkmark$            | 2.8          | 33.3%  | 2.6          | 35.8% |