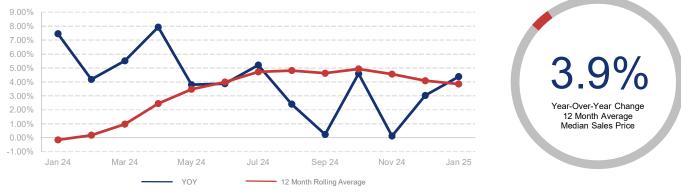

## Highlights:

- Median Sales Price is up 3.9% over a 12 month rolling average and up 4.4% from the same month last year.
- Inventory of Homes for Sale is up 34.7% over a 12 month rolling average and up 46.4% from the same month last year.
- Closed Sales are up 6.0% over a 12 month rolling average but down 0.5% from the same month last year.

|                             | January 2024 |                         | January 2025 | + / -  | 12 Month Avg | + / - |
|-----------------------------|--------------|-------------------------|--------------|--------|--------------|-------|
| New Listings                | 640          | $\checkmark \checkmark$ | 727          | 13.6%  | 656          | 15.1% |
| Pending Sales               | 478          | $\sim\sim\sim$          | 413          | -13.6% | 443          | -0.9% |
| Closed Sales                | 366          |                         | 364          | -0.5%  | 527          | 6.0%  |
| Median Sales Price          | \$629,598    | $\swarrow$              | \$657,206    | 4.4%   | \$652,822    | 3.9%  |
| Average Sales Price         | \$660,232    | $\checkmark$            | \$693,210    | 5.0%   | \$687,806    | 4.3%  |
| List to Sale Price Ratio    | 98.0%        | ~~~                     | 98.0%        | 0.0%   | 99.0%        | -1.6% |
| Days on Market              | 43           | $\widehat{}$            | 45           | 4.7%   | 35           | -9.7% |
| Inventory of Homes for Sale | 1002         | $\checkmark$            | 1467         | 46.4%  | 1302         | 34.7% |
| Months Supply of Inventory  | 2.1          | $\checkmark$            | 2.8          | 33.3%  | 2.6          | 35.8% |