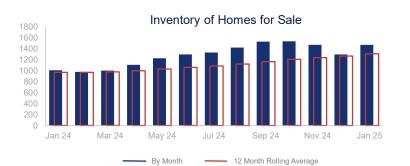

## Highlights:

- Median Sales Price is up 3.9% over a 12 month rolling average and up 4.4% from the same month last year.
- Inventory of Homes for Sale is up 34.7% over a 12 month rolling average and up 46.4% from the same month last year.
- Closed Sales are up 6.0% over a 12 month rolling average but down 0.5% from the same month last year.

|                             | January 2024 |                         | January 2025 | + / -  | 12 Month Avg | + / - |
|-----------------------------|--------------|-------------------------|--------------|--------|--------------|-------|
| New Listings                | 640          | $\checkmark \checkmark$ | 727          | 13.6%  | 656          | 15.1% |
| Pending Sales               | 478          | $\sim\sim\sim$          | 413          | -13.6% | 443          | -0.9% |
| Closed Sales                | 366          |                         | 364          | -0.5%  | 527          | 6.0%  |
| Median Sales Price          | \$629,598    | $\swarrow$              | \$657,206    | 4.4%   | \$652,822    | 3.9%  |
| Average Sales Price         | \$660,232    | $\checkmark$            | \$693,210    | 5.0%   | \$687,806    | 4.3%  |
| List to Sale Price Ratio    | 98.0%        | ~~~                     | 98.0%        | 0.0%   | 99.0%        | -1.6% |
| Days on Market              | 43           | $\widehat{}$            | 45           | 4.7%   | 35           | -9.7% |
| Inventory of Homes for Sale | 1002         | $\checkmark$            | 1467         | 46.4%  | 1302         | 34.7% |
| Months Supply of Inventory  | 2.1          | $\checkmark$            | 2.8          | 33.3%  | 2.6          | 35.8% |