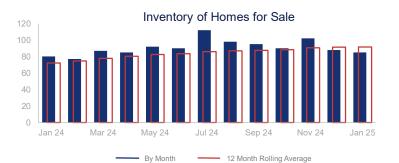

## Highlights:

- Median Sales Price is up 9.6% over a 12 month rolling average but down 16.2% from the same month last year.
- Inventory of Homes for Sale is up 27.0% over a 12 month rolling average and up 6.3% from the same month last year.
- Days on Market is up 43.7% over a 12 month rolling average and up 78.3% from the same month last year.

|                             | January 2024 |            | January 2025 | +/-    |
|-----------------------------|--------------|------------|--------------|--------|
| New Listings                | 22           |            | 17           | -22.7% |
| Pending Sales               | 10           | ~~~        | 16           | 60.0%  |
| Closed Sales                | 19           | <b>~~~</b> | 11           | -42.1% |
| Median Sales Price          | \$296,000    | ~~~        | \$248,000    | -16.2% |
| Average Sales Price         | \$325,500    | ~~~        | \$281,514    | -13.5% |
| List to Sale Price Ratio    | 93.4%        | <b>√</b>   | 89.8%        | -3.9%  |
| Days on Market              | 60           | <b>~~~</b> | 107          | 78.3%  |
| Inventory of Homes for Sale | 80           |            | 85           | 6.3%   |
| Months Supply of Inventory  | 5.1          | ~~~        | 4.7          | -7.8%  |
| Single Family Permits       | 3            | <b>~~~</b> | 7            | 133.3% |

| 12 Month Avg | +/-   |
|--------------|-------|
| 25           | 4.6%  |
| 18           | 10.8% |
| 18           | 10.9% |
| \$332,746    | 9.6%  |
| \$360,186    | 11.4% |
| 93.2%        | -6.4% |
| 84           | 43.7% |
| 92           | 27.0% |
| 5.3          | 26.7% |
| 6            | 1.5%  |