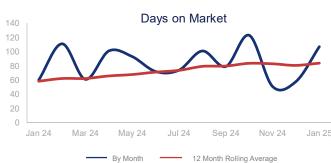

## Highlights:

- Median Sales Price is up 9.6% over a 12 month rolling average but down 16.2% from the same month last year.
- Inventory of Homes for Sale is up 27.0% over a 12 month rolling average and up 6.3% from the same month last year.
- Days on Market is up 43.7% over a 12 month rolling average and up 78.3% from the same month last year.

|                             | January 2024 |            | January 2025 | +/-    |
|-----------------------------|--------------|------------|--------------|--------|
| New Listings                | 22           |            | 17           | -22.7% |
| Pending Sales               | 10           | ~~~        | 16           | 60.0%  |
| Closed Sales                | 19           | <b>~~~</b> | 11           | -42.1% |
| Median Sales Price          | \$296,000    | ~~~        | \$248,000    | -16.2% |
| Average Sales Price         | \$325,500    | ~~~        | \$281,514    | -13.5% |
| List to Sale Price Ratio    | 93.4%        | <b>√</b>   | 89.8%        | -3.9%  |
| Days on Market              | 60           | <b>~~~</b> | 107          | 78.3%  |
| Inventory of Homes for Sale | 80           |            | 85           | 6.3%   |
| Months Supply of Inventory  | 5.1          | ~~~        | 4.7          | -7.8%  |
| Single Family Permits       | 3            | <b>~~~</b> | 7            | 133.3% |

| 12 Month Avg | +/-   |
|--------------|-------|
| 25           | 4.6%  |
| 18           | 10.8% |
| 18           | 10.9% |
| \$332,746    | 9.6%  |
| \$360,186    | 11.4% |
| 93.2%        | -6.4% |
| 84           | 43.7% |
| 92           | 27.0% |
| 5.3          | 26.7% |
| 6            | 1.5%  |