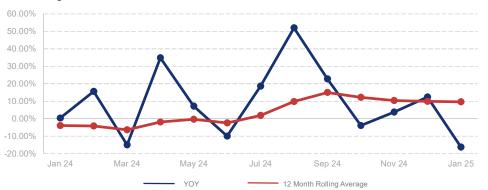

## % Change in Median Price

## Highlights:

- Median Sales Price is up 9.6% over a 12 month rolling average but down 16.2% from the same month last year.
- Inventory of Homes for Sale is up 27.0% over a 12 month rolling average and up 6.3% from the same month last year.
- Days on Market is up 43.7% over a 12 month rolling average and up 78.3% from the same month last year.

|                             | January 2024 |            | January 2025 | +/-    |
|-----------------------------|--------------|------------|--------------|--------|
| New Listings                | 22           |            | 17           | -22.7% |
| Pending Sales               | 10           | ~~~        | 16           | 60.0%  |
| Closed Sales                | 19           | <b>~~~</b> | 11           | -42.1% |
| Median Sales Price          | \$296,000    | ~~~        | \$248,000    | -16.2% |
| Average Sales Price         | \$325,500    | ~~~        | \$281,514    | -13.5% |
| List to Sale Price Ratio    | 93.4%        | <b>√</b>   | 89.8%        | -3.9%  |
| Days on Market              | 60           | <b>~~~</b> | 107          | 78.3%  |
| Inventory of Homes for Sale | 80           |            | 85           | 6.3%   |
| Months Supply of Inventory  | 5.1          | ~~~        | 4.7          | -7.8%  |
| Single Family Permits       | 3            | <b>~~~</b> | 7            | 133.3% |

| 12 Month Avg | +/-   |
|--------------|-------|
| 25           | 4.6%  |
| 18           | 10.8% |
| 18           | 10.9% |
| \$332,746    | 9.6%  |
| \$360,186    | 11.4% |
| 93.2%        | -6.4% |
| 84           | 43.7% |
| 92           | 27.0% |
| 5.3          | 26.7% |
| 6            | 1.5%  |