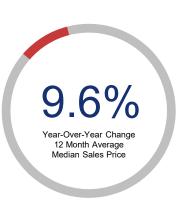

## Highlights:

- Median Sales Price is up 9.6% over a 12 month rolling average but down 16.2% from the same month last year.
- Inventory of Homes for Sale is up 27.0% over a 12 month rolling average and up 6.3% from the same month last year.
- Days on Market is up 43.7% over a 12 month rolling average and up 78.3% from the same month last year.

|                             | January 2024 |            | January 2025 | +/-    |
|-----------------------------|--------------|------------|--------------|--------|
| New Listings                | 22           |            | 17           | -22.7% |
| Pending Sales               | 10           | ~~~        | 16           | 60.0%  |
| Closed Sales                | 19           | <b>~~~</b> | 11           | -42.1% |
| Median Sales Price          | \$296,000    | ~~~        | \$248,000    | -16.2% |
| Average Sales Price         | \$325,500    | ~~~        | \$281,514    | -13.5% |
| List to Sale Price Ratio    | 93.4%        | <b>√</b>   | 89.8%        | -3.9%  |
| Days on Market              | 60           | <b>~~~</b> | 107          | 78.3%  |
| Inventory of Homes for Sale | 80           |            | 85           | 6.3%   |
| Months Supply of Inventory  | 5.1          | ~~~        | 4.7          | -7.8%  |
| Single Family Permits       | 3            | <b>~~~</b> | 7            | 133.3% |

| 12 Month Avg | +/-   |
|--------------|-------|
| 25           | 4.6%  |
| 18           | 10.8% |
| 18           | 10.9% |
| \$332,746    | 9.6%  |
| \$360,186    | 11.4% |
| 93.2%        | -6.4% |
| 84           | 43.7% |
| 92           | 27.0% |
| 5.3          | 26.7% |
| 6            | 1.5%  |