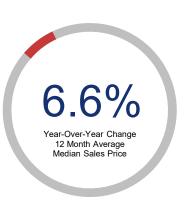

## Highlights:

- Median Sales Price is up 6.6% over a 12 month rolling average and up 6.5% from the same month last year.
- Inventory of Homes for Sale is up 51.1% over a 12 month rolling average and up 47.4% from the same month last year.
- Closed Sales are up 5.2% over a 12 month rolling average and up 3.3% from the same month last year.