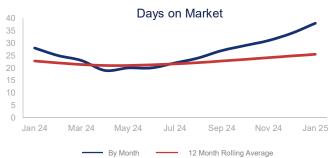

|                             | January 2024 |          | January 2025 | + / - |
|-----------------------------|--------------|----------|--------------|-------|
| New Listings                | 2562         | <b>✓</b> | 3142         | 22.6% |
| Pending Sales               | 1820         |          | 1716         | -5.7% |
| Closed Sales                | 1415         | <b>/</b> | 1462         | 3.3%  |
| Median Sales Price          | \$835,525    |          | \$890,000    | 6.5%  |
| Average Sales Price         | \$1,097,065  | ~~~      | \$1,197,999  | 9.2%  |
| List to Sale Price Ratio    | 98.4%        |          | 97.6%        | -0.8% |
| Days on Market              | 28           |          | 38           | 35.7% |
| Inventory of Homes for Sale | 2858         |          | 4213         | 47.4% |
| Months Supply of Inventory  | 1.6          |          | 2.2          | 37.5% |

| 12 Month Avg | +/-   |
|--------------|-------|
| 2668         | 21.0% |
| 1948         | 5.4%  |
| 1898         | 5.2%  |
| \$904,034    | 6.6%  |
| \$1,192,251  | 7.4%  |
| 98.9%        | -0.3% |
| 25           | 11.7% |
| 3998         | 51.1% |
| 2.1          | 54.5% |