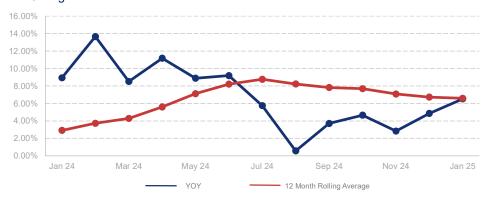

## % Change in Median Price

## Highlights:

- Median Sales Price is up 6.6% over a 12 month rolling average and up 6.5% from the same month last year.
- Inventory of Homes for Sale is up 51.1% over a 12 month rolling average and up 47.4% from the same month last year.
- Closed Sales are up 5.2% over a 12 month rolling average and up 3.3% from the same month last year.