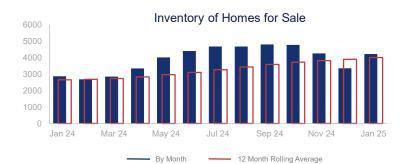

## Highlights:

- Median Sales Price is up 6.6% over a 12 month rolling average and up 6.5% from the same month last year.
- Inventory of Homes for Sale is up 51.1% over a 12 month rolling average and up 47.4% from the same month last year.
- Closed Sales are up 5.2% over a 12 month rolling average and up 3.3% from the same month last year.

|                             | January 2024 |          | January 2025 | + / - |
|-----------------------------|--------------|----------|--------------|-------|
| New Listings                | 2562         | <b>✓</b> | 3142         | 22.6% |
| Pending Sales               | 1820         |          | 1716         | -5.7% |
| Closed Sales                | 1415         | <b>/</b> | 1462         | 3.3%  |
| Median Sales Price          | \$835,525    |          | \$890,000    | 6.5%  |
| Average Sales Price         | \$1,097,065  | ~~~      | \$1,197,999  | 9.2%  |
| List to Sale Price Ratio    | 98.4%        |          | 97.6%        | -0.8% |
| Days on Market              | 28           |          | 38           | 35.7% |
| Inventory of Homes for Sale | 2858         |          | 4213         | 47.4% |
| Months Supply of Inventory  | 1.6          |          | 2.2          | 37.5% |

| 12 Month Avg | +/-   |
|--------------|-------|
| 2668         | 21.0% |
| 1948         | 5.4%  |
| 1898         | 5.2%  |
| \$904,034    | 6.6%  |
| \$1,192,251  | 7.4%  |
| 98.9%        | -0.3% |
| 25           | 11.7% |
| 3998         | 51.1% |
| 2.1          | 54.5% |