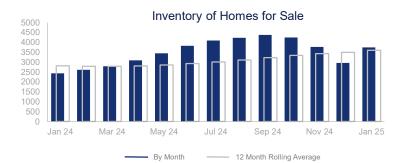

## Highlights:

- Median Sales Price is up 11.4% over a 12 month rolling average and up 7.9% from the same month last year.
- Inventory of Homes for Sale is up 27.9% over a 12 month rolling average and up 53.8% from the same month last year.
- Closed Sales are up 6.4% over a 12 month rolling average and up 13.1% from the same month last year.

|                             | January 2024 |          | January 2025 | +/-    |
|-----------------------------|--------------|----------|--------------|--------|
| New Listings                | 1850         |          | 2231         | 20.6%  |
| Pending Sales               | 1285         | ~~~      | 1063         | -17.3% |
| Closed Sales                | 1120         | /~~~     | 1267         | 13.1%  |
| Median Sales Price          | \$1,080,000  |          | \$1,165,500  | 7.9%   |
| Average Sales Price         | \$1,465,644  | <b>→</b> | \$1,535,309  | 4.8%   |
| List to Sale Price Ratio    | 98.8%        | <u></u>  | 97.8%        | -1.0%  |
| Days on Market              | 17           | ~~~      | 40           | 135.3% |
| Inventory of Homes for Sale | 2435         |          | 3744         | 53.8%  |
| Months Supply of Inventory  | 1.5          |          | 2.2          | 46.7%  |

| 12 Month Avg | +/-   |
|--------------|-------|
| 1939         | 12.0% |
| 1149         | -5.4% |
| 1678         | 6.4%  |
| \$1,182,378  | 11.4% |
| \$1,514,810  | 8.4%  |
| 99.9%        | -0.5% |
| 25           | -6.9% |
| 3599         | 27.9% |
| 2.3          | 28.3% |