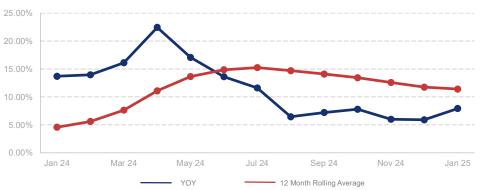

## % Change in Median Price

## Highlights:

- Median Sales Price is up 11.4% over a 12 month rolling average and up 7.9% from the same month last year.
- Inventory of Homes for Sale is up 27.9% over a 12 month rolling average and up 53.8% from the same month last year.
- Closed Sales are up 6.4% over a 12 month rolling average and up 13.1% from the same month last year.