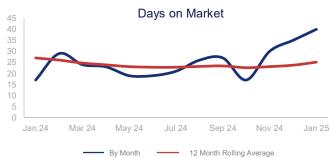

|                             | January 2024 |          | January 2025 | +/-    |
|-----------------------------|--------------|----------|--------------|--------|
| New Listings                | 1850         |          | 2231         | 20.6%  |
| Pending Sales               | 1285         | ~~~      | 1063         | -17.3% |
| Closed Sales                | 1120         | /~~~     | 1267         | 13.1%  |
| Median Sales Price          | \$1,080,000  |          | \$1,165,500  | 7.9%   |
| Average Sales Price         | \$1,465,644  | <b>→</b> | \$1,535,309  | 4.8%   |
| List to Sale Price Ratio    | 98.8%        | <u></u>  | 97.8%        | -1.0%  |
| Days on Market              | 17           | ~~~      | 40           | 135.3% |
| Inventory of Homes for Sale | 2435         |          | 3744         | 53.8%  |
| Months Supply of Inventory  | 1.5          |          | 2.2          | 46.7%  |

| 12 Month Avg | +/-   |
|--------------|-------|
| 1939         | 12.0% |
| 1149         | -5.4% |
| 1678         | 6.4%  |
| \$1,182,378  | 11.4% |
| \$1,514,810  | 8.4%  |
| 99.9%        | -0.5% |
| 25           | -6.9% |
| 3599         | 27.9% |
| 2.3          | 28.3% |