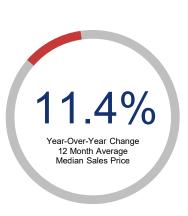

## Highlights:

- Median Sales Price is up 11.4% over a 12 month rolling average and up 7.9% from the same month last year.
- Inventory of Homes for Sale is up 27.9% over a 12 month rolling average and up 53.8% from the same month last year.
- Closed Sales are up 6.4% over a 12 month rolling average and up 13.1% from the same month last year.