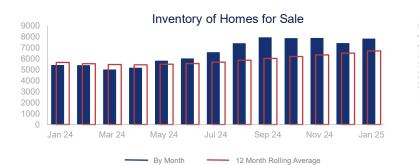

## Highlights:

- Median Sales Price is up 6.7% over a 12 month rolling average and up 7.3% • from the same month last year.
- ٠ Inventory of Homes for Sale is up 18.6% over a 12 month rolling average and up 44.1% from the same month last year.
- Closed Sales are up 2.8% over a 12 month rolling average and up 2.0% from ٠ the same month last year.

70.1%

25.8%

By Month

Last Month

Same Month

Last Year

|                             | January 2024 |                    | January 2025 | + / -  | 12 Month Avg | + / -  |
|-----------------------------|--------------|--------------------|--------------|--------|--------------|--------|
| New Listings                | 3347         | $\overline{}$      | 4212         | 25.8%  | 3674         | 16.3%  |
| Pending Sales               | 2567         | $\sim \sim$        | 2463         | -4.1%  | 2637         | 2.8%   |
| Closed Sales                | 1927         | $\sim\sim\sim$     | 1965         | 2.0%   | 2493         | 2.8%   |
| Median Sales Price          | \$410,000    | /                  | \$440,000    | 7.3%   | \$438,550    | 6.7%   |
| Average Sales Price         | \$516,848    |                    | \$541,165    | 4.7%   | \$539,343    | 8.6%   |
| List to Sale Price Ratio    | 98.1%        | $\sim$             | 98.9%        | 0.8%   | 98.6%        | -1.5%  |
| Days on Market              | 41           | $\sim$             | 47           | 14.6%  | 36           | -7.6%  |
| Inventory of Homes for Sale | 5424         |                    | 7818         | 44.1%  | 6690         | 18.6%  |
| Months Supply of Inventory  | 2.2          |                    | 3.1          | 40.9%  | 2.7          | 18.7%  |
| Single Family Permits       | 633          | $\sim\sim\sim\sim$ | 546          | -13.7% | 516          | -21.8% |