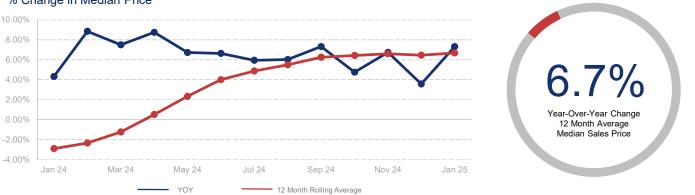

## Highlights:

- Median Sales Price is up 6.7% over a 12 month rolling average and up 7.3% • from the same month last year.
- ٠ Inventory of Homes for Sale is up 18.6% over a 12 month rolling average and up 44.1% from the same month last year.
- Closed Sales are up 2.8% over a 12 month rolling average and up 2.0% from ٠ the same month last year.

## % Change in Median Price

70.1%

25.8%

By Month

Last Month

Same Month

Last Year

|                             | January 2024 |                    | January 2025 | + / -  | 12 Month Avg | + / -  |
|-----------------------------|--------------|--------------------|--------------|--------|--------------|--------|
| New Listings                | 3347         | $\overline{}$      | 4212         | 25.8%  | 3674         | 16.3%  |
| Pending Sales               | 2567         | $\sim \sim$        | 2463         | -4.1%  | 2637         | 2.8%   |
| Closed Sales                | 1927         | $\sim\sim\sim$     | 1965         | 2.0%   | 2493         | 2.8%   |
| Median Sales Price          | \$410,000    | /                  | \$440,000    | 7.3%   | \$438,550    | 6.7%   |
| Average Sales Price         | \$516,848    |                    | \$541,165    | 4.7%   | \$539,343    | 8.6%   |
| List to Sale Price Ratio    | 98.1%        | $\sim$             | 98.9%        | 0.8%   | 98.6%        | -1.5%  |
| Days on Market              | 41           | $\sim$             | 47           | 14.6%  | 36           | -7.6%  |
| Inventory of Homes for Sale | 5424         |                    | 7818         | 44.1%  | 6690         | 18.6%  |
| Months Supply of Inventory  | 2.2          |                    | 3.1          | 40.9%  | 2.7          | 18.7%  |
| Single Family Permits       | 633          | $\sim\sim\sim\sim$ | 546          | -13.7% | 516          | -21.8% |