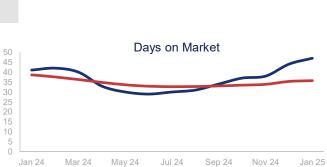

70.1%

25.8%

By Month

Last Month

Same Month

Last Year

|                             | January 2024 |                    | January 2025 | + / -  | 12 Month Avg | + / -  |
|-----------------------------|--------------|--------------------|--------------|--------|--------------|--------|
| New Listings                | 3347         | $\overline{}$      | 4212         | 25.8%  | 3674         | 16.3%  |
| Pending Sales               | 2567         | $\sim \sim$        | 2463         | -4.1%  | 2637         | 2.8%   |
| Closed Sales                | 1927         | $\sim\sim\sim$     | 1965         | 2.0%   | 2493         | 2.8%   |
| Median Sales Price          | \$410,000    | /                  | \$440,000    | 7.3%   | \$438,550    | 6.7%   |
| Average Sales Price         | \$516,848    |                    | \$541,165    | 4.7%   | \$539,343    | 8.6%   |
| List to Sale Price Ratio    | 98.1%        | $\sim$             | 98.9%        | 0.8%   | 98.6%        | -1.5%  |
| Days on Market              | 41           | $\sim$             | 47           | 14.6%  | 36           | -7.6%  |
| Inventory of Homes for Sale | 5424         |                    | 7818         | 44.1%  | 6690         | 18.6%  |
| Months Supply of Inventory  | 2.2          |                    | 3.1          | 40.9%  | 2.7          | 18.7%  |
| Single Family Permits       | 633          | $\sim\sim\sim\sim$ | 546          | -13.7% | 516          | -21.8% |