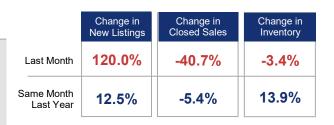

12 Month Rolling Average

By Month

|                             | January 2024 |                                                          | January 2025 | + / - | 12 Month Avg | + / - |
|-----------------------------|--------------|----------------------------------------------------------|--------------|-------|--------------|-------|
| New Listings                | 88           | $\sim \sim \sim$                                         | 99           | 12.5% | 89           | 9.9%  |
| Pending Sales               | 46           | $\sim$                                                   | 54           | 17.4% | 55           | 0.6%  |
| Closed Sales                | 37           | $\begin{tabular}{ c c c c c c c c c c c c c c c c c c c$ | 35           | -5.4% | 49           | 2.3%  |
| Median Sales Price          | \$484,900    | $\sim \sim$                                              | \$540,000    | 11.4% | \$522,361    | 7.7%  |
| Average Sales Price         | \$642,302    | $\sim$                                                   | \$589,081    | -8.3% | \$564,473    | 0.0%  |
| List to Sale Price Ratio    | 94.2%        | $\sim \sim \sim$                                         | 94.4%        | 0.2%  | 96.0%        | -4.5% |
| Days on Market              | 98           | $\sim \sim \sim$                                         | 93           | -5.1% | 91           | 9.0%  |
| Inventory of Homes for Sale | 252          | $\sim$                                                   | 287          | 13.9% | 288          | 11.5% |
| Months Supply of Inventory  | 5.1          |                                                          | 5.6          | 9.8%  | 5.8          | 13.8% |
| Single Family Permits       | 23           | $\sim\sim\sim$                                           | 40           | 73.9% | 36           | 32.9% |