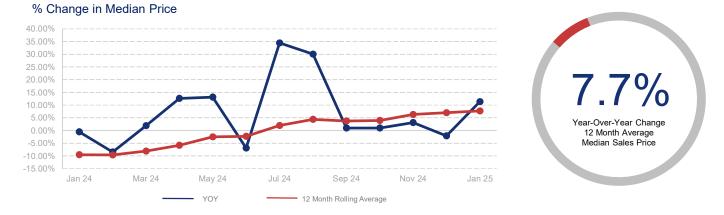

## Highlights:

- Median Sales Price is up 7.7% over a 12 month rolling average and up 11.4% from the same month last year.
- Inventory of Homes for Sale is up 11.5% over a 12 month rolling average and up 13.9% from the same month last year.
- Days on Market is up 9.0% over a 12 month rolling average but down 5.1% from the same month last year.

12 Month Rolling Average

By Month

|                             | January 2024 |                                                          | January 2025 | + / - | 12 Month Avg | + / - |
|-----------------------------|--------------|----------------------------------------------------------|--------------|-------|--------------|-------|
| New Listings                | 88           | $\sim \sim \sim$                                         | 99           | 12.5% | 89           | 9.9%  |
| Pending Sales               | 46           | $\sim$                                                   | 54           | 17.4% | 55           | 0.6%  |
| Closed Sales                | 37           | $\begin{tabular}{ c c c c c c c c c c c c c c c c c c c$ | 35           | -5.4% | 49           | 2.3%  |
| Median Sales Price          | \$484,900    | $\sim \sim$                                              | \$540,000    | 11.4% | \$522,361    | 7.7%  |
| Average Sales Price         | \$642,302    | $\sim$                                                   | \$589,081    | -8.3% | \$564,473    | 0.0%  |
| List to Sale Price Ratio    | 94.2%        | $\sim \sim \sim$                                         | 94.4%        | 0.2%  | 96.0%        | -4.5% |
| Days on Market              | 98           | $\sim \sim \sim$                                         | 93           | -5.1% | 91           | 9.0%  |
| Inventory of Homes for Sale | 252          | $\sim$                                                   | 287          | 13.9% | 288          | 11.5% |
| Months Supply of Inventory  | 5.1          |                                                          | 5.6          | 9.8%  | 5.8          | 13.8% |
| Single Family Permits       | 23           | $\sim\sim\sim$                                           | 40           | 73.9% | 36           | 32.9% |