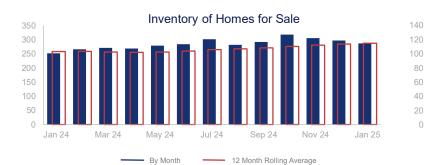

## Highlights:

- Median Sales Price is up 7.7% over a 12 month rolling average and up 11.4% from the same month last year.
- Inventory of Homes for Sale is up 11.5% over a 12 month rolling average and up 13.9% from the same month last year.
- Days on Market is up 9.0% over a 12 month rolling average but down 5.1% from the same month last year.

12 Month Rolling Average

By Month

|                             | January 2024 |                                                          | January 2025 | + / - | 12 Month Avg | + / - |
|-----------------------------|--------------|----------------------------------------------------------|--------------|-------|--------------|-------|
| New Listings                | 88           | $\sim \sim \sim$                                         | 99           | 12.5% | 89           | 9.9%  |
| Pending Sales               | 46           | $\sim$                                                   | 54           | 17.4% | 55           | 0.6%  |
| Closed Sales                | 37           | $\begin{tabular}{ c c c c c c c c c c c c c c c c c c c$ | 35           | -5.4% | 49           | 2.3%  |
| Median Sales Price          | \$484,900    | $\sim \sim$                                              | \$540,000    | 11.4% | \$522,361    | 7.7%  |
| Average Sales Price         | \$642,302    | $\sim$                                                   | \$589,081    | -8.3% | \$564,473    | 0.0%  |
| List to Sale Price Ratio    | 94.2%        | $\sim \sim \sim$                                         | 94.4%        | 0.2%  | 96.0%        | -4.5% |
| Days on Market              | 98           | $\sim \sim \sim$                                         | 93           | -5.1% | 91           | 9.0%  |
| Inventory of Homes for Sale | 252          | $\sim$                                                   | 287          | 13.9% | 288          | 11.5% |
| Months Supply of Inventory  | 5.1          |                                                          | 5.6          | 9.8%  | 5.8          | 13.8% |
| Single Family Permits       | 23           | $\sim\sim\sim$                                           | 40           | 73.9% | 36           | 32.9% |