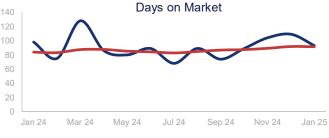

## Highlights:

- Median Sales Price is up 7.7% over a 12 month rolling average and up 11.4% from the same month last year.
- Inventory of Homes for Sale is up 11.5% over a 12 month rolling average and up 13.9% from the same month last year.
- Days on Market is up 9.0% over a 12 month rolling average but down 5.1% from the same month last year.

12 Month Rolling Average

By Month

|                             | January 2024 |                                                          | January 2025 | + / - | 12 Month Avg | + / - |
|-----------------------------|--------------|----------------------------------------------------------|--------------|-------|--------------|-------|
| New Listings                | 88           | $\sim \sim \sim$                                         | 99           | 12.5% | 89           | 9.9%  |
| Pending Sales               | 46           | $\sim$                                                   | 54           | 17.4% | 55           | 0.6%  |
| Closed Sales                | 37           | $\begin{tabular}{ c c c c c c c c c c c c c c c c c c c$ | 35           | -5.4% | 49           | 2.3%  |
| Median Sales Price          | \$484,900    | $\sim \sim$                                              | \$540,000    | 11.4% | \$522,361    | 7.7%  |
| Average Sales Price         | \$642,302    | $\sim$                                                   | \$589,081    | -8.3% | \$564,473    | 0.0%  |
| List to Sale Price Ratio    | 94.2%        | $\sim \sim \sim$                                         | 94.4%        | 0.2%  | 96.0%        | -4.5% |
| Days on Market              | 98           | $\sim \sim \sim$                                         | 93           | -5.1% | 91           | 9.0%  |
| Inventory of Homes for Sale | 252          | $\sim$                                                   | 287          | 13.9% | 288          | 11.5% |
| Months Supply of Inventory  | 5.1          |                                                          | 5.6          | 9.8%  | 5.8          | 13.8% |
| Single Family Permits       | 23           | $\sim\sim\sim$                                           | 40           | 73.9% | 36           | 32.9% |