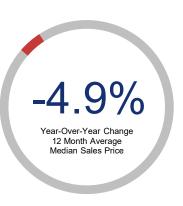

## Highlights:

- Median Sales Price is down 4.9% over a 12 month rolling average and down 4.1% from the same month last year.
- Inventory of Homes for Sale is up 22.9% over a 12 month rolling average and up 23.7% from the same month last year.
- Days on Market is up 4.6% over a 12 month rolling average and up 21.4% from the same month last year.

| 12 Month Avg | +/-   |  |
|--------------|-------|--|
| 567          | 19.0% |  |
| 421          | 12.8% |  |
| \$375,968    | -4.9% |  |
| \$475,809    | -2.5% |  |
| 93.9%        | -7.0% |  |
| 86           | 4.6%  |  |
| 1746         | 22.9% |  |
| 4.5          | 16.0% |  |