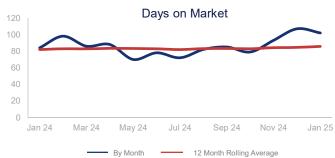

## Highlights:

- Median Sales Price is down 4.9% over a 12 month rolling average and down 4.1% from the same month last year.
- Inventory of Homes for Sale is up 22.9% over a 12 month rolling average and up 23.7% from the same month last year.
- Days on Market is up 4.6% over a 12 month rolling average and up 21.4% from the same month last year.

|                             | January 2024 |         | January 2025 | +/-   |
|-----------------------------|--------------|---------|--------------|-------|
| New Listings                | 450          | ~~~     | 588          | 30.7% |
| Closed Sales                | 288          | <i></i> | 326          | 13.2% |
| Median Sales Price          | \$373,340    |         | \$358,000    | -4.1% |
| Average Sales Price         | \$466,539    |         | \$427,834    | -8.3% |
| List to Sale Price Ratio    | 93.0%        | <b></b> | 92.0%        | -1.1% |
| Days on Market              | 84           | ~~~     | 102          | 21.4% |
| Inventory of Homes for Sale | 1308         |         | 1618         | 23.7% |
| Months Supply of Inventory  | 3.5          | ~       | 3.9          | 11.4% |

| 12 Month Avg | +/-   |  |
|--------------|-------|--|
| 567          | 19.0% |  |
| 421          | 12.8% |  |
| \$375,968    | -4.9% |  |
| \$475,809    | -2.5% |  |
| 93.9%        | -7.0% |  |
| 86           | 4.6%  |  |
| 1746         | 22.9% |  |
| 4.5          | 16.0% |  |