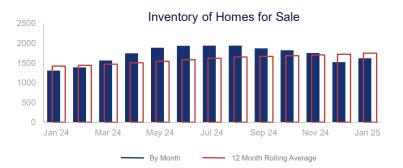

## Highlights:

- Median Sales Price is down 4.9% over a 12 month rolling average and down 4.1% from the same month last year.
- Inventory of Homes for Sale is up 22.9% over a 12 month rolling average and up 23.7% from the same month last year.
- Days on Market is up 4.6% over a 12 month rolling average and up 21.4% from the same month last year.

|                             | January 2024 |         | January 2025 | +/-   |
|-----------------------------|--------------|---------|--------------|-------|
| New Listings                | 450          | ~~~     | 588          | 30.7% |
| Closed Sales                | 288          | <i></i> | 326          | 13.2% |
| Median Sales Price          | \$373,340    |         | \$358,000    | -4.1% |
| Average Sales Price         | \$466,539    |         | \$427,834    | -8.3% |
| List to Sale Price Ratio    | 93.0%        | <b></b> | 92.0%        | -1.1% |
| Days on Market              | 84           | ~~~     | 102          | 21.4% |
| Inventory of Homes for Sale | 1308         |         | 1618         | 23.7% |
| Months Supply of Inventory  | 3.5          | ~       | 3.9          | 11.4% |

| 12 Month Avg | +/-   |  |
|--------------|-------|--|
| 567          | 19.0% |  |
| 421          | 12.8% |  |
| \$375,968    | -4.9% |  |
| \$475,809    | -2.5% |  |
| 93.9%        | -7.0% |  |
| 86           | 4.6%  |  |
| 1746         | 22.9% |  |
| 4.5          | 16.0% |  |