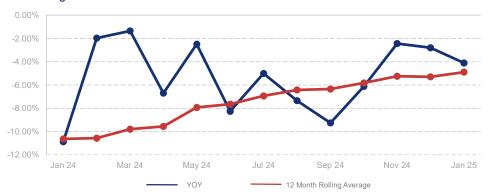

## % Change in Median Price

## Highlights:

- Median Sales Price is down 4.9% over a 12 month rolling average and down 4.1% from the same month last year.
- Inventory of Homes for Sale is up 22.9% over a 12 month rolling average and up 23.7% from the same month last year.
- Days on Market is up 4.6% over a 12 month rolling average and up 21.4% from the same month last year.

|                             | January 2024 |         | January 2025 | +/-   |
|-----------------------------|--------------|---------|--------------|-------|
| New Listings                | 450          | ~~~     | 588          | 30.7% |
| Closed Sales                | 288          | <i></i> | 326          | 13.2% |
| Median Sales Price          | \$373,340    |         | \$358,000    | -4.1% |
| Average Sales Price         | \$466,539    |         | \$427,834    | -8.3% |
| List to Sale Price Ratio    | 93.0%        | <b></b> | 92.0%        | -1.1% |
| Days on Market              | 84           | ~~~     | 102          | 21.4% |
| Inventory of Homes for Sale | 1308         |         | 1618         | 23.7% |
| Months Supply of Inventory  | 3.5          | ~       | 3.9          | 11.4% |

| 12 Month Avg | +/-   |  |
|--------------|-------|--|
| 567          | 19.0% |  |
| 421          | 12.8% |  |
| \$375,968    | -4.9% |  |
| \$475,809    | -2.5% |  |
| 93.9%        | -7.0% |  |
| 86           | 4.6%  |  |
| 1746         | 22.9% |  |
| 4.5          | 16.0% |  |