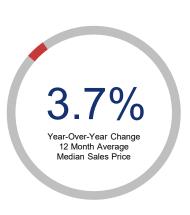

## Highlights:

- Median Sales Price is up 3.7% over a 12 month rolling average and up 9.5% from the same month last year.
- Inventory of Homes for Sale is up 3.7% over a 12 month rolling average and up 25.6% from the same month last year.
- Closed Sales are down 1.9% over a 12 month rolling average and down 29.7% from the same month last year.