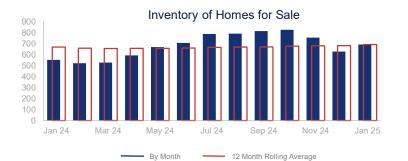

## Highlights:

- Median Sales Price is up 3.7% over a 12 month rolling average and up 9.5% from the same month last year.
- Inventory of Homes for Sale is up 3.7% over a 12 month rolling average and up 25.6% from the same month last year.
- Closed Sales are down 1.9% over a 12 month rolling average and down 29.7% from the same month last year.

|                             | January 2024 |      | January 2025 | + / -  |
|-----------------------------|--------------|------|--------------|--------|
| New Listings                | 293          | ~~   | 328          | 11.9%  |
| Pending Sales               | 268          | ~~~  | 190          | -29.1% |
| Closed Sales                | 222          |      | 156          | -29.7% |
| Median Sales Price          | \$488,750    | ~~~  | \$535,000    | 9.5%   |
| Average Sales Price         | \$527,590    | ~~~~ | \$573,212    | 8.6%   |
| List to Sale Price Ratio    | 95.8%        |      | 96.4%        | 0.6%   |
| Days on Market              | 60           |      | 71           | 18.3%  |
| Inventory of Homes for Sale | 551          |      | 692          | 25.6%  |
| Months Supply of Inventory  | 1.9          |      | 2.5          | 31.6%  |
| Single Family Permits       | 45           | ~~~  | 3            | -93.3% |

| 12 Month Avg | +/-    |
|--------------|--------|
| 356          | -0.6%  |
| 248          | -7.1%  |
| 280          | -1.9%  |
| \$517,300    | 3.7%   |
| \$568,384    | 4.4%   |
| 97.4%        | -3.2%  |
| 47           | -5.5%  |
| 692          | 3.7%   |
| 2.4          | 10.6%  |
| 26           | -12.1% |