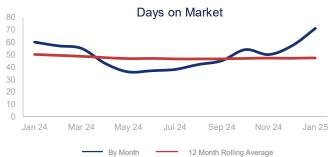

|                             | January 2024 |      | January 2025 | + / -  |
|-----------------------------|--------------|------|--------------|--------|
| New Listings                | 293          | ~~   | 328          | 11.9%  |
| Pending Sales               | 268          | ~~~  | 190          | -29.1% |
| Closed Sales                | 222          |      | 156          | -29.7% |
| Median Sales Price          | \$488,750    | ~~~  | \$535,000    | 9.5%   |
| Average Sales Price         | \$527,590    | ~~~~ | \$573,212    | 8.6%   |
| List to Sale Price Ratio    | 95.8%        |      | 96.4%        | 0.6%   |
| Days on Market              | 60           |      | 71           | 18.3%  |
| Inventory of Homes for Sale | 551          |      | 692          | 25.6%  |
| Months Supply of Inventory  | 1.9          |      | 2.5          | 31.6%  |
| Single Family Permits       | 45           | ~~~  | 3            | -93.3% |

| 12 Month Avg | +/-    |
|--------------|--------|
| 356          | -0.6%  |
| 248          | -7.1%  |
| 280          | -1.9%  |
| \$517,300    | 3.7%   |
| \$568,384    | 4.4%   |
| 97.4%        | -3.2%  |
| 47           | -5.5%  |
| 692          | 3.7%   |
| 2.4          | 10.6%  |
| 26           | -12.1% |