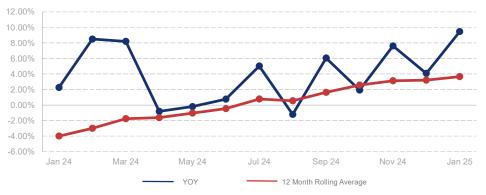

## % Change in Median Price

## Highlights:

- Median Sales Price is up 3.7% over a 12 month rolling average and up 9.5% from the same month last year.
- Inventory of Homes for Sale is up 3.7% over a 12 month rolling average and up 25.6% from the same month last year.
- Closed Sales are down 1.9% over a 12 month rolling average and down 29.7% from the same month last year.