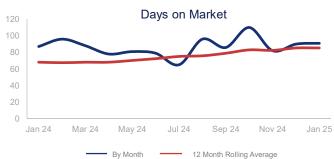

## Highlights:

- Median Sales Price is up 9.3% over a 12 month rolling average and up 23.5% from the same month last year.
- Inventory of Homes for Sale is up 26.5% over a 12 month rolling average and up 7.3% from the same month last year.
- Days on Market is up 25.5% over a 12 month rolling average and up 4.6% from the same month last year.

|                             | January 2024 |          | January 2025 | +/-     |
|-----------------------------|--------------|----------|--------------|---------|
| New Listings                | 28           | <i></i>  | 40           | 42.9%   |
| Pending Sales               | 12           | ~~~      | 10           | -16.7%  |
| Closed Sales                | 14           | ~~~      | 11           | -21.4%  |
| Median Sales Price          | \$202,500    | ~~~      | \$250,000    | 23.5%   |
| Average Sales Price         | \$188,513    |          | \$327,468    | 73.7%   |
| List to Sale Price Ratio    | 90.2%        | <b>/</b> | 92.1%        | 2.1%    |
| Days on Market              | 87           | ~~~      | 91           | 4.6%    |
| Inventory of Homes for Sale | 110          |          | 118          | 7.3%    |
| Months Supply of Inventory  | 5.6          | <b>✓</b> | 6.2          | 10.7%   |
| Single Family Permits       | 1            |          | 0            | -100.0% |

| 12 Month Avg | +/-    |
|--------------|--------|
| 32           | 9.8%   |
| 16           | 3.3%   |
| 19           | -3.7%  |
| \$252,504    | 9.3%   |
| \$299,728    | 15.6%  |
| 93.8%        | -7.1%  |
| 85           | 25.5%  |
| 124          | 26.5%  |
| 6.5          | 29.5%  |
| 1            | -47.1% |
| •            |        |