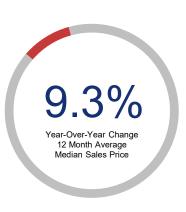

## Highlights:

- Median Sales Price is up 9.3% over a 12 month rolling average and up 23.5% from the same month last year.
- Inventory of Homes for Sale is up 26.5% over a 12 month rolling average and up 7.3% from the same month last year.
- Days on Market is up 25.5% over a 12 month rolling average and up 4.6% from the same month last year.