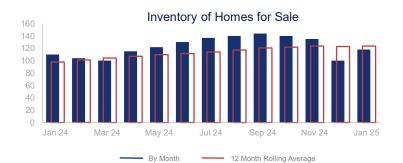

## Highlights:

- Median Sales Price is up 9.3% over a 12 month rolling average and up 23.5% from the same month last year.
- Inventory of Homes for Sale is up 26.5% over a 12 month rolling average and up 7.3% from the same month last year.
- Days on Market is up 25.5% over a 12 month rolling average and up 4.6% from the same month last year.

|                             | January 2024 |          | January 2025 | +/-     |
|-----------------------------|--------------|----------|--------------|---------|
| New Listings                | 28           | <i></i>  | 40           | 42.9%   |
| Pending Sales               | 12           | ~~~      | 10           | -16.7%  |
| Closed Sales                | 14           | ~~~      | 11           | -21.4%  |
| Median Sales Price          | \$202,500    | ~~~      | \$250,000    | 23.5%   |
| Average Sales Price         | \$188,513    |          | \$327,468    | 73.7%   |
| List to Sale Price Ratio    | 90.2%        | <b>/</b> | 92.1%        | 2.1%    |
| Days on Market              | 87           | ~~~      | 91           | 4.6%    |
| Inventory of Homes for Sale | 110          |          | 118          | 7.3%    |
| Months Supply of Inventory  | 5.6          | <b>✓</b> | 6.2          | 10.7%   |
| Single Family Permits       | 1            |          | 0            | -100.0% |

| 12 Month Avg | +/-    |
|--------------|--------|
| 32           | 9.8%   |
| 16           | 3.3%   |
| 19           | -3.7%  |
| \$252,504    | 9.3%   |
| \$299,728    | 15.6%  |
| 93.8%        | -7.1%  |
| 85           | 25.5%  |
| 124          | 26.5%  |
| 6.5          | 29.5%  |
| 1            | -47.1% |
| •            |        |