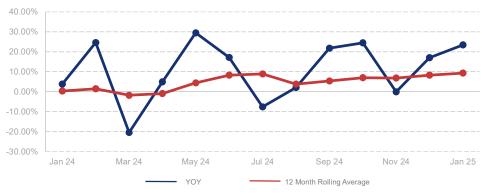

## % Change in Median Price

## Highlights:

- Median Sales Price is up 9.3% over a 12 month rolling average and up 23.5% from the same month last year.
- Inventory of Homes for Sale is up 26.5% over a 12 month rolling average and up 7.3% from the same month last year.
- Days on Market is up 25.5% over a 12 month rolling average and up 4.6% from the same month last year.