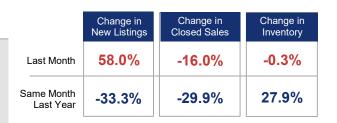

## Highlights:

- Median Sales Price is up 2.2% over a 12 month rolling average but down 0.9% from the same month last year.
- Inventory of Homes for Sale is up 39.0% over a 12 month rolling average and up 27.9% from the same month last year.
- Days on Market is up 29.5% over a 12 month rolling average and up 38.1% from the same month last year.

|                             | January 2024 |                     | January 2025 | + / -  | 12 Month Avg | + / - |
|-----------------------------|--------------|---------------------|--------------|--------|--------------|-------|
| New Listings                | 857          | $\searrow$          | 572          | -33.3% | 601          | 0.3%  |
| Closed Sales                | 405          | $\checkmark \frown$ | 284          | -29.9% | 387          | -6.7% |
| Median Sales Price          | \$269,605    | $\sim \sim \sim$    | \$267,220    | -0.9%  | \$275,910    | 2.2%  |
| Average Sales Price         | \$290,555    |                     | \$294,410    | 1.3%   | \$314,144    | 1.2%  |
| List to Sale Price Ratio    | 96.8%        | $\sim \sim$         | 97.6%        | 0.8%   | 97.6%        | -1.7% |
| Days on Market              | 84           | ~~                  | 116          | 38.1%  | 89           | 29.5% |
| Inventory of Homes for Sale | 1604         |                     | 2052         | 27.9%  | 2001         | 39.0% |
| Months Supply of Inventory  | 4.0          | $\sim$              | 7.2          | 81.8%  | 5.2          | 45.0% |