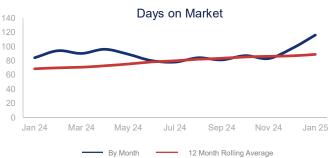

## Highlights:

- Median Sales Price is up 2.2% over a 12 month rolling average but down 0.9% from the same month last year.
- Inventory of Homes for Sale is up 39.0% over a 12 month rolling average and up 27.9% from the same month last year.
- Days on Market is up 29.5% over a 12 month rolling average and up 38.1% from the same month last year.

|                             | January 2024 |                     | January 2025 | + / -  | 12 Month Avg | + / - |
|-----------------------------|--------------|---------------------|--------------|--------|--------------|-------|
| New Listings                | 857          | $\searrow$          | 572          | -33.3% | 601          | 0.3%  |
| Closed Sales                | 405          | $\checkmark \frown$ | 284          | -29.9% | 387          | -6.7% |
| Median Sales Price          | \$269,605    | $\sim \sim \sim$    | \$267,220    | -0.9%  | \$275,910    | 2.2%  |
| Average Sales Price         | \$290,555    |                     | \$294,410    | 1.3%   | \$314,144    | 1.2%  |
| List to Sale Price Ratio    | 96.8%        | $\sim \sim$         | 97.6%        | 0.8%   | 97.6%        | -1.7% |
| Days on Market              | 84           | ~~                  | 116          | 38.1%  | 89           | 29.5% |
| Inventory of Homes for Sale | 1604         |                     | 2052         | 27.9%  | 2001         | 39.0% |
| Months Supply of Inventory  | 4.0          | $\sim$              | 7.2          | 81.8%  | 5.2          | 45.0% |