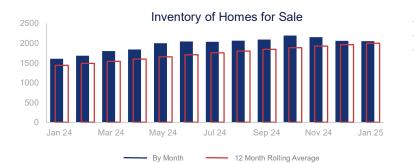

## Highlights:

- Median Sales Price is up 2.2% over a 12 month rolling average but down 0.9% from the same month last year.
- Inventory of Homes for Sale is up 39.0% over a 12 month rolling average and up 27.9% from the same month last year.
- Days on Market is up 29.5% over a 12 month rolling average and up 38.1% from the same month last year.

|                             | January 2024 |                     | January 2025 | + / -  | 12 Month Avg | + / - |
|-----------------------------|--------------|---------------------|--------------|--------|--------------|-------|
| New Listings                | 857          | $\searrow$          | 572          | -33.3% | 601          | 0.3%  |
| Closed Sales                | 405          | $\checkmark \frown$ | 284          | -29.9% | 387          | -6.7% |
| Median Sales Price          | \$269,605    | $\sim \sim \sim$    | \$267,220    | -0.9%  | \$275,910    | 2.2%  |
| Average Sales Price         | \$290,555    |                     | \$294,410    | 1.3%   | \$314,144    | 1.2%  |
| List to Sale Price Ratio    | 96.8%        | $\sim \sim$         | 97.6%        | 0.8%   | 97.6%        | -1.7% |
| Days on Market              | 84           | ~~                  | 116          | 38.1%  | 89           | 29.5% |
| Inventory of Homes for Sale | 1604         |                     | 2052         | 27.9%  | 2001         | 39.0% |
| Months Supply of Inventory  | 4.0          | $\sim$              | 7.2          | 81.8%  | 5.2          | 45.0% |