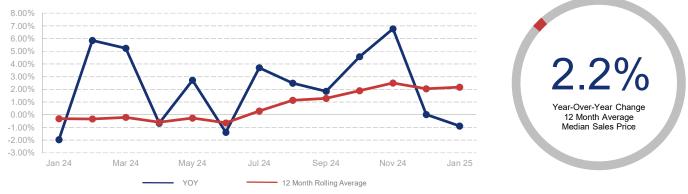

## Highlights:

- Median Sales Price is up 2.2% over a 12 month rolling average but down 0.9% from the same month last year.
- Inventory of Homes for Sale is up 39.0% over a 12 month rolling average and up 27.9% from the same month last year.
- Days on Market is up 29.5% over a 12 month rolling average and up 38.1% from the same month last year.

|                             | January 2024 |                     | January 2025 | + / -  | 12 Month Avg | + / - |
|-----------------------------|--------------|---------------------|--------------|--------|--------------|-------|
| New Listings                | 857          | $\searrow$          | 572          | -33.3% | 601          | 0.3%  |
| Closed Sales                | 405          | $\checkmark \frown$ | 284          | -29.9% | 387          | -6.7% |
| Median Sales Price          | \$269,605    | $\sim \sim \sim$    | \$267,220    | -0.9%  | \$275,910    | 2.2%  |
| Average Sales Price         | \$290,555    |                     | \$294,410    | 1.3%   | \$314,144    | 1.2%  |
| List to Sale Price Ratio    | 96.8%        | $\sim \sim$         | 97.6%        | 0.8%   | 97.6%        | -1.7% |
| Days on Market              | 84           | ~~                  | 116          | 38.1%  | 89           | 29.5% |
| Inventory of Homes for Sale | 1604         |                     | 2052         | 27.9%  | 2001         | 39.0% |
| Months Supply of Inventory  | 4.0          | $\sim$              | 7.2          | 81.8%  | 5.2          | 45.0% |

## % Change in Median Price