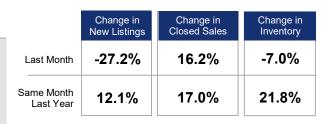

|                             | December 2023 |                        | December 2024 | + / - | 12 Month Avg | + / - |
|-----------------------------|---------------|------------------------|---------------|-------|--------------|-------|
| New Listings                | 265           | $\overline{}$          | 297           | 12.1% | 517          | 11.5% |
| Pending Sales               | 243           | $\frown$               | 271           | 11.5% | 358          | 4.7%  |
| Closed Sales                | 270           |                        | 316           | 17.0% | 326          | 7.4%  |
| Median Sales Price          | \$483,500     | $\sim\sim\sim\sim$     | \$509,450     | 5.4%  | \$528,135    | 5.0%  |
| Average Sales Price         | \$585,388     | $\sim\sim\sim\sim$     | \$599,799     | 2.5%  | \$637,226    | 6.0%  |
| List to Sale Price Ratio    | 96.0%         | $\checkmark \sim \sim$ | 95.9%         | -0.1% | 96.3%        | -4.6% |
| Days on Market              | 67            | $\sim\sim$             | 80            | 19.4% | 68           | -2.9% |
| Inventory of Homes for Sale | 1205          |                        | 1468          | 21.8% | 1369         | 13.0% |
| Months Supply of Inventory  | 3.8           | $\sim$                 | 4.4           | 14.9% | 4.1          | 5.6%  |
| Single Family Permits       | 173           | $\sim\sim$             | 161           | -6.9% | 160          | -2.6% |