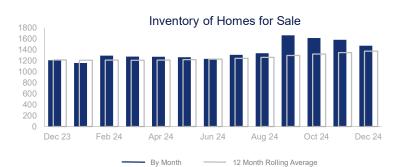

## Highlights:

- Median Sales Price is up 5.0% over a 12 month rolling average and up 5.4% from the same month last year.
- Inventory of Homes for Sale is up 13.0% over a 12 month rolling average and up 21.8% from the same month last year.
- Closed Sales are up 7.4% over a 12 month rolling average and up 17.0% from the same month last year.

|                             | December 2023 |                        | December 2024 | + / - | 12 Month Avg | + / - |
|-----------------------------|---------------|------------------------|---------------|-------|--------------|-------|
| New Listings                | 265           | $\overline{}$          | 297           | 12.1% | 517          | 11.5% |
| Pending Sales               | 243           | $\frown$               | 271           | 11.5% | 358          | 4.7%  |
| Closed Sales                | 270           |                        | 316           | 17.0% | 326          | 7.4%  |
| Median Sales Price          | \$483,500     | $\sim\sim\sim\sim$     | \$509,450     | 5.4%  | \$528,135    | 5.0%  |
| Average Sales Price         | \$585,388     | $\sim\sim\sim\sim$     | \$599,799     | 2.5%  | \$637,226    | 6.0%  |
| List to Sale Price Ratio    | 96.0%         | $\checkmark \sim \sim$ | 95.9%         | -0.1% | 96.3%        | -4.6% |
| Days on Market              | 67            | $\sim\sim$             | 80            | 19.4% | 68           | -2.9% |
| Inventory of Homes for Sale | 1205          |                        | 1468          | 21.8% | 1369         | 13.0% |
| Months Supply of Inventory  | 3.8           | $\sim$                 | 4.4           | 14.9% | 4.1          | 5.6%  |
| Single Family Permits       | 173           | $\sim\sim$             | 161           | -6.9% | 160          | -2.6% |