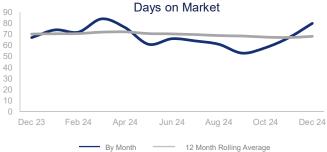

|                             | December 2023 |                        | December 2024 | + / - | 12 Month Avg | + / - |
|-----------------------------|---------------|------------------------|---------------|-------|--------------|-------|
| New Listings                | 265           | $\overline{}$          | 297           | 12.1% | 517          | 11.5% |
| Pending Sales               | 243           | $\frown$               | 271           | 11.5% | 358          | 4.7%  |
| Closed Sales                | 270           |                        | 316           | 17.0% | 326          | 7.4%  |
| Median Sales Price          | \$483,500     | $\sim\sim\sim\sim$     | \$509,450     | 5.4%  | \$528,135    | 5.0%  |
| Average Sales Price         | \$585,388     | $\sim\sim\sim\sim$     | \$599,799     | 2.5%  | \$637,226    | 6.0%  |
| List to Sale Price Ratio    | 96.0%         | $\checkmark \sim \sim$ | 95.9%         | -0.1% | 96.3%        | -4.6% |
| Days on Market              | 67            | $\sim\sim$             | 80            | 19.4% | 68           | -2.9% |
| Inventory of Homes for Sale | 1205          |                        | 1468          | 21.8% | 1369         | 13.0% |
| Months Supply of Inventory  | 3.8           | $\sim$                 | 4.4           | 14.9% | 4.1          | 5.6%  |
| Single Family Permits       | 173           | $\sim\sim$             | 161           | -6.9% | 160          | -2.6% |