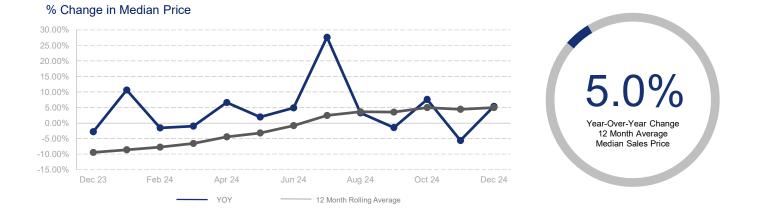

## Highlights:

- Median Sales Price is up 5.0% over a 12 month rolling average and up 5.4% from the same month last year.
- Inventory of Homes for Sale is up 13.0% over a 12 month rolling average and up 21.8% from the same month last year.
- Closed Sales are up 7.4% over a 12 month rolling average and up 17.0% from the same month last year.

|                             | December 2023 |                        | December 2024 | + / - | 12 Month Avg | + / - |
|-----------------------------|---------------|------------------------|---------------|-------|--------------|-------|
| New Listings                | 265           | $\overline{}$          | 297           | 12.1% | 517          | 11.5% |
| Pending Sales               | 243           | $\frown$               | 271           | 11.5% | 358          | 4.7%  |
| Closed Sales                | 270           |                        | 316           | 17.0% | 326          | 7.4%  |
| Median Sales Price          | \$483,500     | $\sim\sim\sim\sim$     | \$509,450     | 5.4%  | \$528,135    | 5.0%  |
| Average Sales Price         | \$585,388     | $\sim\sim\sim\sim$     | \$599,799     | 2.5%  | \$637,226    | 6.0%  |
| List to Sale Price Ratio    | 96.0%         | $\checkmark \sim \sim$ | 95.9%         | -0.1% | 96.3%        | -4.6% |
| Days on Market              | 67            | $\sim\sim$             | 80            | 19.4% | 68           | -2.9% |
| Inventory of Homes for Sale | 1205          |                        | 1468          | 21.8% | 1369         | 13.0% |
| Months Supply of Inventory  | 3.8           | $\sim$                 | 4.4           | 14.9% | 4.1          | 5.6%  |
| Single Family Permits       | 173           | $\sim\sim$             | 161           | -6.9% | 160          | -2.6% |