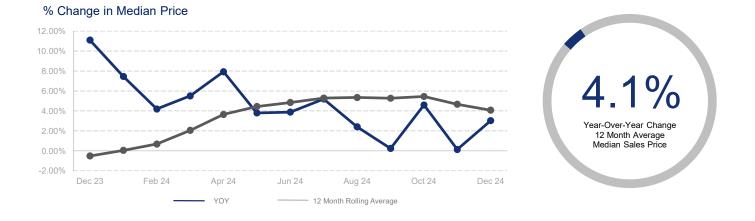

## Highlights:

- Median Sales Price is up 4.1% over a 12 month rolling average and up 3.0% from the same month last year.
- Inventory of Homes for Sale is up 29.5% over a 12 month rolling average and up 36.1% from the same month last year.
- Closed Sales are up 5.3% over a 12 month rolling average and up 13.9% from the same month last year.

|                             | December 2023 |                                         | December 2024 | + / -  | 12 Month Avg | + / -  |
|-----------------------------|---------------|-----------------------------------------|---------------|--------|--------------|--------|
| New Listings                | 361           | ~~~~~~~~~~~~~~~~~~~~~~~~~~~~~~~~~~~~~~~ | 391           | 8.3%   | 648          | 16.5%  |
| Pending Sales               | 360           | $\sim\sim\sim\sim$                      | 345           | -4.2%  | 448          | 0.9%   |
| Closed Sales                | 432           | $\overline{}$                           | 492           | 13.9%  | 527          | 5.3%   |
| Median Sales Price          | \$645,979     | $\checkmark \sim \sim$                  | \$665,580     | 3.0%   | \$651,226    | 4.1%   |
| Average Sales Price         | \$667,683     | $\checkmark \sim \sim$                  | \$689,506     | 3.3%   | \$685,898    | 4.6%   |
| List to Sale Price Ratio    | 98.0%         |                                         | 98.0%         | 0.0%   | 99.0%        | -1.8%  |
| Days on Market              | 43            | $\widehat{}$                            | 38            | -11.6% | 34           | -12.4% |
| Inventory of Homes for Sale | 950           |                                         | 1293          | 36.1%  | 1263         | 29.5%  |
| Months Supply of Inventory  | 2.0           |                                         | 2.5           | 25.0%  | 2.6          | 33.9%  |