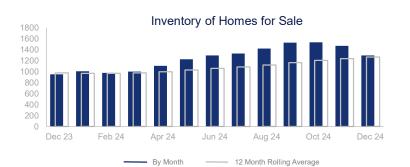

## Highlights:

- Median Sales Price is up 4.1% over a 12 month rolling average and up 3.0% from the same month last year.
- Inventory of Homes for Sale is up 29.5% over a 12 month rolling average and up 36.1% from the same month last year.
- Closed Sales are up 5.3% over a 12 month rolling average and up 13.9% from the same month last year.

|                             | December 2023 |                                         | December 2024 | + / -  | 12 Month Avg | + / -  |
|-----------------------------|---------------|-----------------------------------------|---------------|--------|--------------|--------|
| New Listings                | 361           | ~~~~~~~~~~~~~~~~~~~~~~~~~~~~~~~~~~~~~~~ | 391           | 8.3%   | 648          | 16.5%  |
| Pending Sales               | 360           | $\sim\sim\sim\sim$                      | 345           | -4.2%  | 448          | 0.9%   |
| Closed Sales                | 432           | $\overline{}$                           | 492           | 13.9%  | 527          | 5.3%   |
| Median Sales Price          | \$645,979     | $\checkmark \sim \sim$                  | \$665,580     | 3.0%   | \$651,226    | 4.1%   |
| Average Sales Price         | \$667,683     | $\checkmark \sim \sim$                  | \$689,506     | 3.3%   | \$685,898    | 4.6%   |
| List to Sale Price Ratio    | 98.0%         |                                         | 98.0%         | 0.0%   | 99.0%        | -1.8%  |
| Days on Market              | 43            | $\widehat{}$                            | 38            | -11.6% | 34           | -12.4% |
| Inventory of Homes for Sale | 950           |                                         | 1293          | 36.1%  | 1263         | 29.5%  |
| Months Supply of Inventory  | 2.0           |                                         | 2.5           | 25.0%  | 2.6          | 33.9%  |