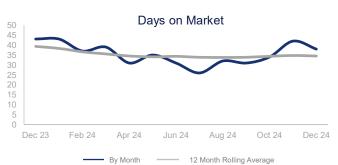

|                             | December 2023 |                                         | December 2024 | + / -  | 12 Month Avg | + / -  |
|-----------------------------|---------------|-----------------------------------------|---------------|--------|--------------|--------|
| New Listings                | 361           | ~~~~~~~~~~~~~~~~~~~~~~~~~~~~~~~~~~~~~~~ | 391           | 8.3%   | 648          | 16.5%  |
| Pending Sales               | 360           | $\sim\sim\sim\sim$                      | 345           | -4.2%  | 448          | 0.9%   |
| Closed Sales                | 432           | $\overline{}$                           | 492           | 13.9%  | 527          | 5.3%   |
| Median Sales Price          | \$645,979     | $\checkmark \sim \sim$                  | \$665,580     | 3.0%   | \$651,226    | 4.1%   |
| Average Sales Price         | \$667,683     | $\checkmark \sim \sim$                  | \$689,506     | 3.3%   | \$685,898    | 4.6%   |
| List to Sale Price Ratio    | 98.0%         |                                         | 98.0%         | 0.0%   | 99.0%        | -1.8%  |
| Days on Market              | 43            | $\widehat{}$                            | 38            | -11.6% | 34           | -12.4% |
| Inventory of Homes for Sale | 950           |                                         | 1293          | 36.1%  | 1263         | 29.5%  |
| Months Supply of Inventory  | 2.0           |                                         | 2.5           | 25.0%  | 2.6          | 33.9%  |