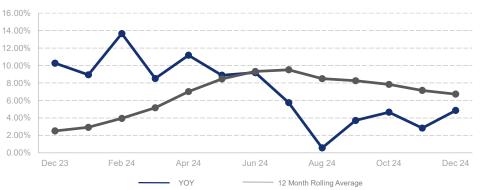

## % Change in Median Price

## Highlights:

- Median Sales Price is up 6.7% over a 12 month rolling average and prices increased throughout 2024, albeit at a slower pace.
- Inventory of Homes for Sale is up 48.3% over a 12 month rolling average and up 30.0% from the same month last year.
- Closed Sales are up 5.3% over a 12 month rolling average and up 25.9% from the same month last year.