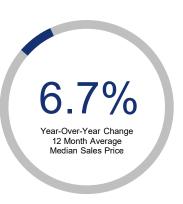

## Highlights:

- Median Sales Price is up 6.7% over a 12 month rolling average and prices increased throughout 2024, albeit at a slower pace.
- Inventory of Homes for Sale is up 48.3% over a 12 month rolling average and up 30.0% from the same month last year.
- Closed Sales are up 5.3% over a 12 month rolling average and up 25.9% from the same month last year.