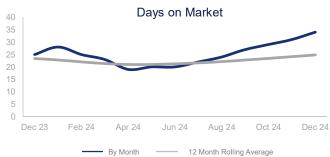

|                             | December 2023 |         | December 2024 | + / - |
|-----------------------------|---------------|---------|---------------|-------|
| New Listings                | 1263          | ~       | 1414          | 12.0% |
| Pending Sales               | 1319          |         | 1362          | 3.3%  |
| Closed Sales                | 1386          |         | 1745          | 25.9% |
| Median Sales Price          | \$834,725     |         | \$875,200     | 4.8%  |
| Average Sales Price         | \$1,072,085   | <i></i> | \$1,122,275   | 4.7%  |
| List to Sale Price Ratio    | 98.6%         |         | 97.3%         | -1.3% |
| Days on Market              | 25            | ~       | 34            | 36.0% |
| Inventory of Homes for Sale | 2569          |         | 3340          | 30.0% |
| Months Supply of Inventory  | 1.4           |         | 1.7           | 21.4% |

| 12 Month Avg | +/-   |
|--------------|-------|
| 2620         | 21.2% |
| 1957         | 6.0%  |
| 1895         | 5.3%  |
| \$900,672    | 6.7%  |
| \$1,185,957  | 7.3%  |
| 99.0%        | -0.4% |
| 25           | 6.3%  |
| 3885         | 48.3% |
| 2.1          | 55.6% |