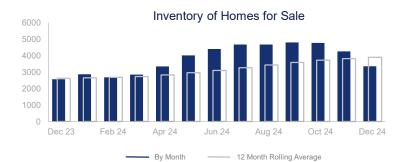

## Highlights:

- Median Sales Price is up 6.7% over a 12 month rolling average and prices increased throughout 2024, albeit at a slower pace.
- Inventory of Homes for Sale is up 48.3% over a 12 month rolling average and up 30.0% from the same month last year.
- Closed Sales are up 5.3% over a 12 month rolling average and up 25.9% from the same month last year.

|                             | December 2023 |         | December 2024 | + / - |
|-----------------------------|---------------|---------|---------------|-------|
| New Listings                | 1263          | ~       | 1414          | 12.0% |
| Pending Sales               | 1319          |         | 1362          | 3.3%  |
| Closed Sales                | 1386          |         | 1745          | 25.9% |
| Median Sales Price          | \$834,725     |         | \$875,200     | 4.8%  |
| Average Sales Price         | \$1,072,085   | <i></i> | \$1,122,275   | 4.7%  |
| List to Sale Price Ratio    | 98.6%         |         | 97.3%         | -1.3% |
| Days on Market              | 25            | ~       | 34            | 36.0% |
| Inventory of Homes for Sale | 2569          |         | 3340          | 30.0% |
| Months Supply of Inventory  | 1.4           |         | 1.7           | 21.4% |

| 12 Month Avg | +/-   |
|--------------|-------|
| 2620         | 21.2% |
| 1957         | 6.0%  |
| 1895         | 5.3%  |
| \$900,672    | 6.7%  |
| \$1,185,957  | 7.3%  |
| 99.0%        | -0.4% |
| 25           | 6.3%  |
| 3885         | 48.3% |
| 2.1          | 55.6% |