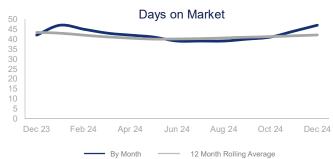

|                             | December 2023 |             | December 2024 | +/-   |
|-----------------------------|---------------|-------------|---------------|-------|
| New Listings                | 1837          | ~~~         | 1935          | 5.3%  |
| Pending Sales               | 1519          | ~~~         | 1456          | -4.1% |
| Closed Sales                | 1753          | <b>✓~~~</b> | 1949          | 11.2% |
| Median Sales Price          | \$585,000     | <i></i>     | \$606,000     | 3.6%  |
| Average Sales Price         | \$663,661     |             | \$727,909     | 9.7%  |
| List to Sale Price Ratio    | 97.7%         | $\sim$      | 97.3%         | -0.4% |
| Days on Market              | 42            | $\sim$      | 47            | 11.9% |
| Inventory of Homes for Sale | 5372          |             | 7036          | 31.0% |
| Months Supply of Inventory  | 2.7           |             | 3.5           | 29.6% |

| 12 Month Avg | + / - |
|--------------|-------|
| 2853         | 14.4% |
| 1774         | 1.0%  |
| 2034         | 3.1%  |
| \$608,255    | 5.0%  |
| \$709,830    | 4.7%  |
| 98.1%        | -2.3% |
| 42           | -3.0% |
| 6663         | 26.2% |
| 3.4          | 32.1% |