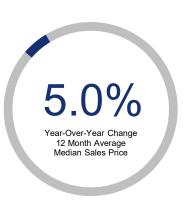

## Highlights:

- Median Sales Price is up 5.0% over a 12 month rolling average and up 3.6% from the same month last year.
- Inventory of Homes for Sale is up 26.2% over a 12 month rolling average and up 31.0% from the same month last year.
- Closed Sales are up 3.1% over a 12 month rolling average and up 11.2% from the same month last year.