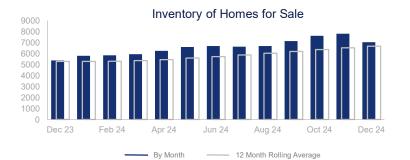

## Highlights:

- Median Sales Price is up 5.0% over a 12 month rolling average and up 3.6% from the same month last year.
- Inventory of Homes for Sale is up 26.2% over a 12 month rolling average and up 31.0% from the same month last year.
- Closed Sales are up 3.1% over a 12 month rolling average and up 11.2% from the same month last year.

|                             | December 2023 |             | December 2024 | +/-   |
|-----------------------------|---------------|-------------|---------------|-------|
| New Listings                | 1837          | ~~~         | 1935          | 5.3%  |
| Pending Sales               | 1519          | ~~~         | 1456          | -4.1% |
| Closed Sales                | 1753          | <b>✓~~~</b> | 1949          | 11.2% |
| Median Sales Price          | \$585,000     | <i></i>     | \$606,000     | 3.6%  |
| Average Sales Price         | \$663,661     |             | \$727,909     | 9.7%  |
| List to Sale Price Ratio    | 97.7%         | $\sim$      | 97.3%         | -0.4% |
| Days on Market              | 42            | $\sim$      | 47            | 11.9% |
| Inventory of Homes for Sale | 5372          |             | 7036          | 31.0% |
| Months Supply of Inventory  | 2.7           |             | 3.5           | 29.6% |

| 12 Month Avg | + / - |
|--------------|-------|
| 2853         | 14.4% |
| 1774         | 1.0%  |
| 2034         | 3.1%  |
| \$608,255    | 5.0%  |
| \$709,830    | 4.7%  |
| 98.1%        | -2.3% |
| 42           | -3.0% |
| 6663         | 26.2% |
| 3.4          | 32.1% |