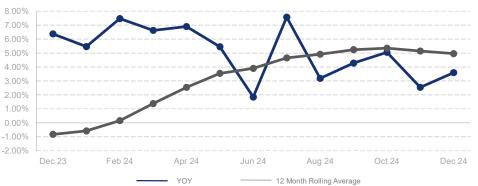

## % Change in Median Price

## Highlights:

- Median Sales Price is up 5.0% over a 12 month rolling average and up 3.6% from the same month last year.
- Inventory of Homes for Sale is up 26.2% over a 12 month rolling average and up 31.0% from the same month last year.
- Closed Sales are up 3.1% over a 12 month rolling average and up 11.2% from the same month last year.