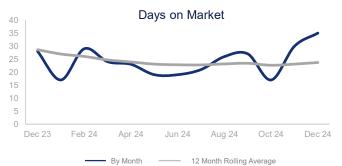

|                             | December 2023 |                    | December 2024 | +/-    | 12 Month Avg | +/-    |
|-----------------------------|---------------|--------------------|---------------|--------|--------------|--------|
| New Listings                | 910           | $\sim$             | 968           | 6.4%   | 1907         | 12.4%  |
| Pending Sales               | 993           | $\sim\sim\sim\sim$ | 749           | -24.6% | 1167         | -0.8%  |
| Closed Sales                | 1246          | $\$                | 1555          | 24.8%  | 1665         | 5.7%   |
| Median Sales Price          | \$1,100,000   | $\checkmark$       | \$1,165,000   | 5.9%   | \$1,177,711  | 11.8%  |
| Average Sales Price         | \$1,455,121   | $\$                | \$1,469,308   | 1.0%   | \$1,510,755  | 8.8%   |
| List to Sale Price Ratio    | 98.7%         | $\sim$             | 98.2%         | -0.5%  | 99.9%        | -0.7%  |
| Days on Market              | 28            | $\sim \sim \sim$   | 35            | 25.0%  | 24           | -17.1% |
| Inventory of Homes for Sale | 2165          |                    | 2957          | 36.6%  | 3490         | 22.1%  |
| Months Supply of Inventory  | 1.4           |                    | 1.8           | 28.6%  | 2.2          | 24.4%  |