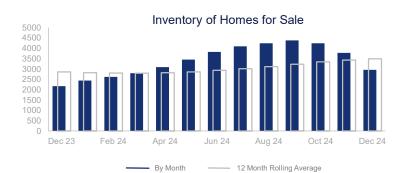

## Highlights:

- Median Sales Price is up 11.8% over a 12 month rolling average but price growth has slowed the second half of 2024.
- Inventory of Homes for Sale is up 22.1% over a 12 month rolling average ٠ and up 36.6% from the same month last year.
- Closed Sales are up 5.7% over a 12 month rolling average and up 24.8% ٠ from the same month last year.

|                             | December 2023 |                    | December 2024 | +/-    | 12 Month Avg | +/-    |
|-----------------------------|---------------|--------------------|---------------|--------|--------------|--------|
| New Listings                | 910           | $\sim$             | 968           | 6.4%   | 1907         | 12.4%  |
| Pending Sales               | 993           | $\sim\sim\sim\sim$ | 749           | -24.6% | 1167         | -0.8%  |
| Closed Sales                | 1246          | $\$                | 1555          | 24.8%  | 1665         | 5.7%   |
| Median Sales Price          | \$1,100,000   | $\checkmark$       | \$1,165,000   | 5.9%   | \$1,177,711  | 11.8%  |
| Average Sales Price         | \$1,455,121   | $\$                | \$1,469,308   | 1.0%   | \$1,510,755  | 8.8%   |
| List to Sale Price Ratio    | 98.7%         | $\sim$             | 98.2%         | -0.5%  | 99.9%        | -0.7%  |
| Days on Market              | 28            | $\sim \sim \sim$   | 35            | 25.0%  | 24           | -17.1% |
| Inventory of Homes for Sale | 2165          |                    | 2957          | 36.6%  | 3490         | 22.1%  |
| Months Supply of Inventory  | 1.4           |                    | 1.8           | 28.6%  | 2.2          | 24.4%  |