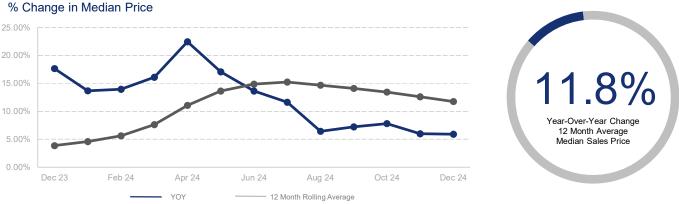

## Highlights:

- Median Sales Price is up 11.8% over a 12 month rolling average but price growth has slowed the second half of 2024.
- Inventory of Homes for Sale is up 22.1% over a 12 month rolling average ٠ and up 36.6% from the same month last year.
- Closed Sales are up 5.7% over a 12 month rolling average and up 24.8% ٠ from the same month last year.

|                             | December 2023 |                    | December 2024 | +/-    | 12 Month Avg | +/-    |
|-----------------------------|---------------|--------------------|---------------|--------|--------------|--------|
| New Listings                | 910           | $\sim$             | 968           | 6.4%   | 1907         | 12.4%  |
| Pending Sales               | 993           | $\sim\sim\sim\sim$ | 749           | -24.6% | 1167         | -0.8%  |
| Closed Sales                | 1246          | $\$                | 1555          | 24.8%  | 1665         | 5.7%   |
| Median Sales Price          | \$1,100,000   | $\checkmark$       | \$1,165,000   | 5.9%   | \$1,177,711  | 11.8%  |
| Average Sales Price         | \$1,455,121   | $\$                | \$1,469,308   | 1.0%   | \$1,510,755  | 8.8%   |
| List to Sale Price Ratio    | 98.7%         | $\sim$             | 98.2%         | -0.5%  | 99.9%        | -0.7%  |
| Days on Market              | 28            | $\sim \sim \sim$   | 35            | 25.0%  | 24           | -17.1% |
| Inventory of Homes for Sale | 2165          |                    | 2957          | 36.6%  | 3490         | 22.1%  |
| Months Supply of Inventory  | 1.4           |                    | 1.8           | 28.6%  | 2.2          | 24.4%  |