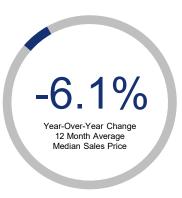

## Highlights:

- Median Sales Price is down 6.1% over a 12 month rolling average and down 1.3% from the same month last year.
- Inventory of Homes for Sale is up 22.5% over a 12 month rolling average and up 0.8% from the same month last year.
- Days on Market is up 13.5% over a 12 month rolling average and up 34.5% from the same month last year.

| 12 Month Avg | + / - |  |
|--------------|-------|--|
| 365          | 23.6% |  |
| 340          | 10.5% |  |
| \$399,178    | -6.1% |  |
| \$472,833    | -6.0% |  |
| 100          | 13.5% |  |
| 1828         | 22.5% |  |
| 5.7          | 20.0% |  |