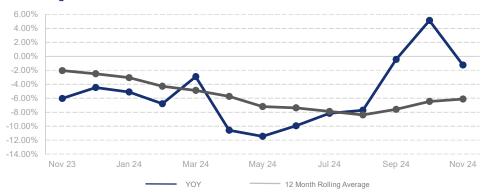

## % Change in Median Price

## Highlights:

- Median Sales Price is down 6.1% over a 12 month rolling average and down 1.3% from the same month last year.
- Inventory of Homes for Sale is up 22.5% over a 12 month rolling average and up 0.8% from the same month last year.
- Days on Market is up 13.5% over a 12 month rolling average and up 34.5% from the same month last year.

| 12 Month Avg | + / - |  |
|--------------|-------|--|
| 365          | 23.6% |  |
| 340          | 10.5% |  |
| \$399,178    | -6.1% |  |
| \$472,833    | -6.0% |  |
| 100          | 13.5% |  |
| 1828         | 22.5% |  |
| 5.7          | 20.0% |  |