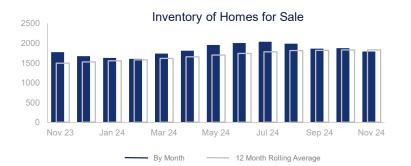

## Highlights:

- Median Sales Price is down 6.1% over a 12 month rolling average and down 1.3% from the same month last year.
- Inventory of Homes for Sale is up 22.5% over a 12 month rolling average and up 0.8% from the same month last year.
- Days on Market is up 13.5% over a 12 month rolling average and up 34.5% from the same month last year.

|                             | November 2023 |             | November 2024 | + / - |
|-----------------------------|---------------|-------------|---------------|-------|
| New Listings                | 287           | <b>~~~~</b> | 286           | -0.3% |
| Closed Sales                | 274           | ~~          | 300           | 9.5%  |
| Median Sales Price          | \$404,038     | ~~~         | \$398,975     | -1.3% |
| Average Sales Price         | \$474,667     | ~~~         | \$467,364     | -1.5% |
| Days on Market              | 87            | ~~~         | 117           | 34.5% |
| Inventory of Homes for Sale | 1772          |             | 1787          | 0.8%  |
| Months Supply of Inventory  | 5.8           | ~~~         | 5.4           | -6.6% |

| 12 Month Avg | + / - |  |
|--------------|-------|--|
| 365          | 23.6% |  |
| 340          | 10.5% |  |
| \$399,178    | -6.1% |  |
| \$472,833    | -6.0% |  |
| 100          | 13.5% |  |
| 1828         | 22.5% |  |
| 5.7          | 20.0% |  |