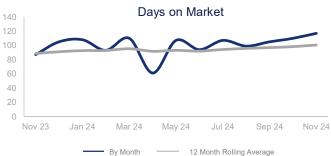

## Highlights:

- Median Sales Price is down 6.1% over a 12 month rolling average and down 1.3% from the same month last year.
- Inventory of Homes for Sale is up 22.5% over a 12 month rolling average and up 0.8% from the same month last year.
- Days on Market is up 13.5% over a 12 month rolling average and up 34.5% from the same month last year.

|                             | November 2023 |             | November 2024 | + / - |
|-----------------------------|---------------|-------------|---------------|-------|
| New Listings                | 287           | <b>~~~~</b> | 286           | -0.3% |
| Closed Sales                | 274           | ~~          | 300           | 9.5%  |
| Median Sales Price          | \$404,038     | ~~~         | \$398,975     | -1.3% |
| Average Sales Price         | \$474,667     | ~~~         | \$467,364     | -1.5% |
| Days on Market              | 87            | ~~~         | 117           | 34.5% |
| Inventory of Homes for Sale | 1772          |             | 1787          | 0.8%  |
| Months Supply of Inventory  | 5.8           | ~~~         | 5.4           | -6.6% |

| 12 Month Avg | + / - |  |
|--------------|-------|--|
| 365          | 23.6% |  |
| 340          | 10.5% |  |
| \$399,178    | -6.1% |  |
| \$472,833    | -6.0% |  |
| 100          | 13.5% |  |
| 1828         | 22.5% |  |
| 5.7          | 20.0% |  |