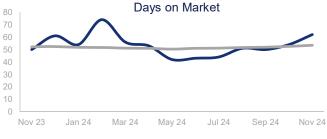

12 Month Rolling Average

By Month

|                             | November 2023 |                                                                                                                                                                                                                                                                                                                                                                                                                                                                                                                                                                                                                                                                                                                                                                                                                                                                                                                                                                                                                                                                                                                                                                                                                                                                                                                                                                                                                                                                                                                                                                                                                                                                                                                                                                                                                                                                                                                                                                                                                                                                                                                                                                                                                                                                                                                                                                                                                                                                                                                                              | November 2024 | + / -  | 12 Month Avg | + / - |
|-----------------------------|---------------|----------------------------------------------------------------------------------------------------------------------------------------------------------------------------------------------------------------------------------------------------------------------------------------------------------------------------------------------------------------------------------------------------------------------------------------------------------------------------------------------------------------------------------------------------------------------------------------------------------------------------------------------------------------------------------------------------------------------------------------------------------------------------------------------------------------------------------------------------------------------------------------------------------------------------------------------------------------------------------------------------------------------------------------------------------------------------------------------------------------------------------------------------------------------------------------------------------------------------------------------------------------------------------------------------------------------------------------------------------------------------------------------------------------------------------------------------------------------------------------------------------------------------------------------------------------------------------------------------------------------------------------------------------------------------------------------------------------------------------------------------------------------------------------------------------------------------------------------------------------------------------------------------------------------------------------------------------------------------------------------------------------------------------------------------------------------------------------------------------------------------------------------------------------------------------------------------------------------------------------------------------------------------------------------------------------------------------------------------------------------------------------------------------------------------------------------------------------------------------------------------------------------------------------------|---------------|--------|--------------|-------|
| New Listings                | 294           | $\overline{}$                                                                                                                                                                                                                                                                                                                                                                                                                                                                                                                                                                                                                                                                                                                                                                                                                                                                                                                                                                                                                                                                                                                                                                                                                                                                                                                                                                                                                                                                                                                                                                                                                                                                                                                                                                                                                                                                                                                                                                                                                                                                                                                                                                                                                                                                                                                                                                                                                                                                                                                                | 291           | -1.0%  | 377          | 5.5%  |
| Pending Sales               | 180           | $\begin{tabular}{ c c c c c } \hline \begin{tabular}{ c c c } \hline \begin{tabular}{ c c c } \hline \begin{tabular}{ c c } \hline ta$ | 216           | 20.0%  | 254          | 2.1%  |
| Closed Sales                | 201           | $\sim$                                                                                                                                                                                                                                                                                                                                                                                                                                                                                                                                                                                                                                                                                                                                                                                                                                                                                                                                                                                                                                                                                                                                                                                                                                                                                                                                                                                                                                                                                                                                                                                                                                                                                                                                                                                                                                                                                                                                                                                                                                                                                                                                                                                                                                                                                                                                                                                                                                                                                                                                       | 278           | 38.3%  | 272          | 2.6%  |
| Median Sales Price          | \$420,000     |                                                                                                                                                                                                                                                                                                                                                                                                                                                                                                                                                                                                                                                                                                                                                                                                                                                                                                                                                                                                                                                                                                                                                                                                                                                                                                                                                                                                                                                                                                                                                                                                                                                                                                                                                                                                                                                                                                                                                                                                                                                                                                                                                                                                                                                                                                                                                                                                                                                                                                                                              | \$448,500     | 6.8%   | \$436,693    | 6.1%  |
| Average Sales Price         | \$494,099     | $\sim$                                                                                                                                                                                                                                                                                                                                                                                                                                                                                                                                                                                                                                                                                                                                                                                                                                                                                                                                                                                                                                                                                                                                                                                                                                                                                                                                                                                                                                                                                                                                                                                                                                                                                                                                                                                                                                                                                                                                                                                                                                                                                                                                                                                                                                                                                                                                                                                                                                                                                                                                       | \$562,748     | 13.9%  | \$506,060    | 6.6%  |
| List to Sale Price Ratio    | 95.2%         | $\checkmark \frown \frown$                                                                                                                                                                                                                                                                                                                                                                                                                                                                                                                                                                                                                                                                                                                                                                                                                                                                                                                                                                                                                                                                                                                                                                                                                                                                                                                                                                                                                                                                                                                                                                                                                                                                                                                                                                                                                                                                                                                                                                                                                                                                                                                                                                                                                                                                                                                                                                                                                                                                                                                   | 95.5%         | 0.3%   | 96.8%        | -3.9% |
| Days on Market              | 50            | $\sim$                                                                                                                                                                                                                                                                                                                                                                                                                                                                                                                                                                                                                                                                                                                                                                                                                                                                                                                                                                                                                                                                                                                                                                                                                                                                                                                                                                                                                                                                                                                                                                                                                                                                                                                                                                                                                                                                                                                                                                                                                                                                                                                                                                                                                                                                                                                                                                                                                                                                                                                                       | 62            | 24.0%  | 53           | 2.5%  |
| Inventory of Homes for Sale | 880           | $\checkmark$                                                                                                                                                                                                                                                                                                                                                                                                                                                                                                                                                                                                                                                                                                                                                                                                                                                                                                                                                                                                                                                                                                                                                                                                                                                                                                                                                                                                                                                                                                                                                                                                                                                                                                                                                                                                                                                                                                                                                                                                                                                                                                                                                                                                                                                                                                                                                                                                                                                                                                                                 | 967           | 9.9%   | 827          | 8.9%  |
| Months Supply of Inventory  | 3.2           | $\checkmark$                                                                                                                                                                                                                                                                                                                                                                                                                                                                                                                                                                                                                                                                                                                                                                                                                                                                                                                                                                                                                                                                                                                                                                                                                                                                                                                                                                                                                                                                                                                                                                                                                                                                                                                                                                                                                                                                                                                                                                                                                                                                                                                                                                                                                                                                                                                                                                                                                                                                                                                                 | 3.4           | 6.3%   | 3.0          | 12.3% |
| Single Family Permits       | 17            | $\sim$                                                                                                                                                                                                                                                                                                                                                                                                                                                                                                                                                                                                                                                                                                                                                                                                                                                                                                                                                                                                                                                                                                                                                                                                                                                                                                                                                                                                                                                                                                                                                                                                                                                                                                                                                                                                                                                                                                                                                                                                                                                                                                                                                                                                                                                                                                                                                                                                                                                                                                                                       | 6             | -64.7% | 28           | 15.9% |