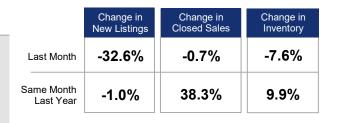

12 Month Rolling Average

By Month

|                             | November 2023 |                                                                                                                                                                                                                                                                                                                                                                                                                                                                                                                                                                                                                                                                                                                                                                                                                                                                                                                                                                                                                                                                                                                                                                                                                                                                                                                                                                                                                                                                                                                                                                                                                                                                                                                                                                                                                                                                                                                                                                                                                                                                                                                                                                                                                                                                                                                                                                                                                                                                                                                                              | November 2024 | + / -  | 12 Month Avg | + / - |
|-----------------------------|---------------|----------------------------------------------------------------------------------------------------------------------------------------------------------------------------------------------------------------------------------------------------------------------------------------------------------------------------------------------------------------------------------------------------------------------------------------------------------------------------------------------------------------------------------------------------------------------------------------------------------------------------------------------------------------------------------------------------------------------------------------------------------------------------------------------------------------------------------------------------------------------------------------------------------------------------------------------------------------------------------------------------------------------------------------------------------------------------------------------------------------------------------------------------------------------------------------------------------------------------------------------------------------------------------------------------------------------------------------------------------------------------------------------------------------------------------------------------------------------------------------------------------------------------------------------------------------------------------------------------------------------------------------------------------------------------------------------------------------------------------------------------------------------------------------------------------------------------------------------------------------------------------------------------------------------------------------------------------------------------------------------------------------------------------------------------------------------------------------------------------------------------------------------------------------------------------------------------------------------------------------------------------------------------------------------------------------------------------------------------------------------------------------------------------------------------------------------------------------------------------------------------------------------------------------------|---------------|--------|--------------|-------|
| New Listings                | 294           | $\overline{}$                                                                                                                                                                                                                                                                                                                                                                                                                                                                                                                                                                                                                                                                                                                                                                                                                                                                                                                                                                                                                                                                                                                                                                                                                                                                                                                                                                                                                                                                                                                                                                                                                                                                                                                                                                                                                                                                                                                                                                                                                                                                                                                                                                                                                                                                                                                                                                                                                                                                                                                                | 291           | -1.0%  | 377          | 5.5%  |
| Pending Sales               | 180           | $\begin{tabular}{ c c c c c } \hline \begin{tabular}{ c c c } \hline \begin{tabular}{ c c c } \hline \begin{tabular}{ c c } \hline ta$ | 216           | 20.0%  | 254          | 2.1%  |
| Closed Sales                | 201           | $\sim$                                                                                                                                                                                                                                                                                                                                                                                                                                                                                                                                                                                                                                                                                                                                                                                                                                                                                                                                                                                                                                                                                                                                                                                                                                                                                                                                                                                                                                                                                                                                                                                                                                                                                                                                                                                                                                                                                                                                                                                                                                                                                                                                                                                                                                                                                                                                                                                                                                                                                                                                       | 278           | 38.3%  | 272          | 2.6%  |
| Median Sales Price          | \$420,000     |                                                                                                                                                                                                                                                                                                                                                                                                                                                                                                                                                                                                                                                                                                                                                                                                                                                                                                                                                                                                                                                                                                                                                                                                                                                                                                                                                                                                                                                                                                                                                                                                                                                                                                                                                                                                                                                                                                                                                                                                                                                                                                                                                                                                                                                                                                                                                                                                                                                                                                                                              | \$448,500     | 6.8%   | \$436,693    | 6.1%  |
| Average Sales Price         | \$494,099     | $\sim$                                                                                                                                                                                                                                                                                                                                                                                                                                                                                                                                                                                                                                                                                                                                                                                                                                                                                                                                                                                                                                                                                                                                                                                                                                                                                                                                                                                                                                                                                                                                                                                                                                                                                                                                                                                                                                                                                                                                                                                                                                                                                                                                                                                                                                                                                                                                                                                                                                                                                                                                       | \$562,748     | 13.9%  | \$506,060    | 6.6%  |
| List to Sale Price Ratio    | 95.2%         | $\checkmark \frown \frown$                                                                                                                                                                                                                                                                                                                                                                                                                                                                                                                                                                                                                                                                                                                                                                                                                                                                                                                                                                                                                                                                                                                                                                                                                                                                                                                                                                                                                                                                                                                                                                                                                                                                                                                                                                                                                                                                                                                                                                                                                                                                                                                                                                                                                                                                                                                                                                                                                                                                                                                   | 95.5%         | 0.3%   | 96.8%        | -3.9% |
| Days on Market              | 50            | $\sim$                                                                                                                                                                                                                                                                                                                                                                                                                                                                                                                                                                                                                                                                                                                                                                                                                                                                                                                                                                                                                                                                                                                                                                                                                                                                                                                                                                                                                                                                                                                                                                                                                                                                                                                                                                                                                                                                                                                                                                                                                                                                                                                                                                                                                                                                                                                                                                                                                                                                                                                                       | 62            | 24.0%  | 53           | 2.5%  |
| Inventory of Homes for Sale | 880           | $\checkmark$                                                                                                                                                                                                                                                                                                                                                                                                                                                                                                                                                                                                                                                                                                                                                                                                                                                                                                                                                                                                                                                                                                                                                                                                                                                                                                                                                                                                                                                                                                                                                                                                                                                                                                                                                                                                                                                                                                                                                                                                                                                                                                                                                                                                                                                                                                                                                                                                                                                                                                                                 | 967           | 9.9%   | 827          | 8.9%  |
| Months Supply of Inventory  | 3.2           | $\checkmark$                                                                                                                                                                                                                                                                                                                                                                                                                                                                                                                                                                                                                                                                                                                                                                                                                                                                                                                                                                                                                                                                                                                                                                                                                                                                                                                                                                                                                                                                                                                                                                                                                                                                                                                                                                                                                                                                                                                                                                                                                                                                                                                                                                                                                                                                                                                                                                                                                                                                                                                                 | 3.4           | 6.3%   | 3.0          | 12.3% |
| Single Family Permits       | 17            | $\sim$                                                                                                                                                                                                                                                                                                                                                                                                                                                                                                                                                                                                                                                                                                                                                                                                                                                                                                                                                                                                                                                                                                                                                                                                                                                                                                                                                                                                                                                                                                                                                                                                                                                                                                                                                                                                                                                                                                                                                                                                                                                                                                                                                                                                                                                                                                                                                                                                                                                                                                                                       | 6             | -64.7% | 28           | 15.9% |