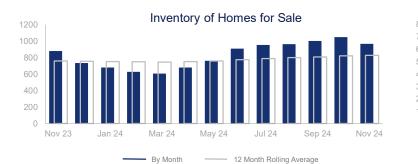

## Highlights:

- Median Sales Price is up 6.1% over a 12 month rolling average and up 6.8% from the same month last year.
- Inventory of Homes for Sale is up 8.9% over a 12 month rolling average and up 9.9% from the same month last year.
- List to Sales Price Ratio is down 3.9% over a 12 month rolling average but up 0.3% from the same month last year.

12 Month Rolling Average

By Month

|                             | November 2023 |                                                                                                                                                                                                                                                                                                                                                                                                                                                                                                                                                                                                                                                                                                                                                                                                                                                                                                                                                                                                                                                                                                                                                                                                                                                                                                                                                                                                                                                                                                                                                                                                                                                                                                                                                                                                                                                                                                                                                                                                                                                                                                                                                                                                                                                                                                                                                                                                                                                                                                                                              | November 2024 | + / -  | 12 Month Avg | + / - |
|-----------------------------|---------------|----------------------------------------------------------------------------------------------------------------------------------------------------------------------------------------------------------------------------------------------------------------------------------------------------------------------------------------------------------------------------------------------------------------------------------------------------------------------------------------------------------------------------------------------------------------------------------------------------------------------------------------------------------------------------------------------------------------------------------------------------------------------------------------------------------------------------------------------------------------------------------------------------------------------------------------------------------------------------------------------------------------------------------------------------------------------------------------------------------------------------------------------------------------------------------------------------------------------------------------------------------------------------------------------------------------------------------------------------------------------------------------------------------------------------------------------------------------------------------------------------------------------------------------------------------------------------------------------------------------------------------------------------------------------------------------------------------------------------------------------------------------------------------------------------------------------------------------------------------------------------------------------------------------------------------------------------------------------------------------------------------------------------------------------------------------------------------------------------------------------------------------------------------------------------------------------------------------------------------------------------------------------------------------------------------------------------------------------------------------------------------------------------------------------------------------------------------------------------------------------------------------------------------------------|---------------|--------|--------------|-------|
| New Listings                | 294           | $\overline{}$                                                                                                                                                                                                                                                                                                                                                                                                                                                                                                                                                                                                                                                                                                                                                                                                                                                                                                                                                                                                                                                                                                                                                                                                                                                                                                                                                                                                                                                                                                                                                                                                                                                                                                                                                                                                                                                                                                                                                                                                                                                                                                                                                                                                                                                                                                                                                                                                                                                                                                                                | 291           | -1.0%  | 377          | 5.5%  |
| Pending Sales               | 180           | $\begin{tabular}{ c c c c c } \hline \begin{tabular}{ c c c } \hline \begin{tabular}{ c c c } \hline \begin{tabular}{ c c } \hline ta$ | 216           | 20.0%  | 254          | 2.1%  |
| Closed Sales                | 201           | $\sim$                                                                                                                                                                                                                                                                                                                                                                                                                                                                                                                                                                                                                                                                                                                                                                                                                                                                                                                                                                                                                                                                                                                                                                                                                                                                                                                                                                                                                                                                                                                                                                                                                                                                                                                                                                                                                                                                                                                                                                                                                                                                                                                                                                                                                                                                                                                                                                                                                                                                                                                                       | 278           | 38.3%  | 272          | 2.6%  |
| Median Sales Price          | \$420,000     |                                                                                                                                                                                                                                                                                                                                                                                                                                                                                                                                                                                                                                                                                                                                                                                                                                                                                                                                                                                                                                                                                                                                                                                                                                                                                                                                                                                                                                                                                                                                                                                                                                                                                                                                                                                                                                                                                                                                                                                                                                                                                                                                                                                                                                                                                                                                                                                                                                                                                                                                              | \$448,500     | 6.8%   | \$436,693    | 6.1%  |
| Average Sales Price         | \$494,099     | $\sim$                                                                                                                                                                                                                                                                                                                                                                                                                                                                                                                                                                                                                                                                                                                                                                                                                                                                                                                                                                                                                                                                                                                                                                                                                                                                                                                                                                                                                                                                                                                                                                                                                                                                                                                                                                                                                                                                                                                                                                                                                                                                                                                                                                                                                                                                                                                                                                                                                                                                                                                                       | \$562,748     | 13.9%  | \$506,060    | 6.6%  |
| List to Sale Price Ratio    | 95.2%         | $\checkmark \frown \frown$                                                                                                                                                                                                                                                                                                                                                                                                                                                                                                                                                                                                                                                                                                                                                                                                                                                                                                                                                                                                                                                                                                                                                                                                                                                                                                                                                                                                                                                                                                                                                                                                                                                                                                                                                                                                                                                                                                                                                                                                                                                                                                                                                                                                                                                                                                                                                                                                                                                                                                                   | 95.5%         | 0.3%   | 96.8%        | -3.9% |
| Days on Market              | 50            | $\sim$                                                                                                                                                                                                                                                                                                                                                                                                                                                                                                                                                                                                                                                                                                                                                                                                                                                                                                                                                                                                                                                                                                                                                                                                                                                                                                                                                                                                                                                                                                                                                                                                                                                                                                                                                                                                                                                                                                                                                                                                                                                                                                                                                                                                                                                                                                                                                                                                                                                                                                                                       | 62            | 24.0%  | 53           | 2.5%  |
| Inventory of Homes for Sale | 880           | $\checkmark$                                                                                                                                                                                                                                                                                                                                                                                                                                                                                                                                                                                                                                                                                                                                                                                                                                                                                                                                                                                                                                                                                                                                                                                                                                                                                                                                                                                                                                                                                                                                                                                                                                                                                                                                                                                                                                                                                                                                                                                                                                                                                                                                                                                                                                                                                                                                                                                                                                                                                                                                 | 967           | 9.9%   | 827          | 8.9%  |
| Months Supply of Inventory  | 3.2           | $\checkmark$                                                                                                                                                                                                                                                                                                                                                                                                                                                                                                                                                                                                                                                                                                                                                                                                                                                                                                                                                                                                                                                                                                                                                                                                                                                                                                                                                                                                                                                                                                                                                                                                                                                                                                                                                                                                                                                                                                                                                                                                                                                                                                                                                                                                                                                                                                                                                                                                                                                                                                                                 | 3.4           | 6.3%   | 3.0          | 12.3% |
| Single Family Permits       | 17            | $\sim$                                                                                                                                                                                                                                                                                                                                                                                                                                                                                                                                                                                                                                                                                                                                                                                                                                                                                                                                                                                                                                                                                                                                                                                                                                                                                                                                                                                                                                                                                                                                                                                                                                                                                                                                                                                                                                                                                                                                                                                                                                                                                                                                                                                                                                                                                                                                                                                                                                                                                                                                       | 6             | -64.7% | 28           | 15.9% |