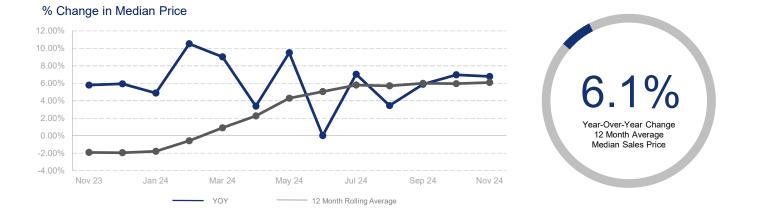

## Highlights:

- Median Sales Price is up 6.1% over a 12 month rolling average and up 6.8% from the same month last year.
- Inventory of Homes for Sale is up 8.9% over a 12 month rolling average and up 9.9% from the same month last year.
- List to Sales Price Ratio is down 3.9% over a 12 month rolling average but up 0.3% from the same month last year.

12 Month Rolling Average

By Month

|                             | November 2023 |                                                                                                                                                                                                                                                                                                                                                                                                                                                                                                                                                                                                                                                                                                                                                                                                                                                                                                                                                                                                                                                                                                                                                                                                                                                                                                                                                                                                                                                                                                                                                                                                                                                                                                                                                                                                                                                                                                                                                                                                                                                                                                                                                                                                                                                                                                                                                                                                                                                                                                                                              | November 2024 | + / -  | 12 Month Avg | + / - |
|-----------------------------|---------------|----------------------------------------------------------------------------------------------------------------------------------------------------------------------------------------------------------------------------------------------------------------------------------------------------------------------------------------------------------------------------------------------------------------------------------------------------------------------------------------------------------------------------------------------------------------------------------------------------------------------------------------------------------------------------------------------------------------------------------------------------------------------------------------------------------------------------------------------------------------------------------------------------------------------------------------------------------------------------------------------------------------------------------------------------------------------------------------------------------------------------------------------------------------------------------------------------------------------------------------------------------------------------------------------------------------------------------------------------------------------------------------------------------------------------------------------------------------------------------------------------------------------------------------------------------------------------------------------------------------------------------------------------------------------------------------------------------------------------------------------------------------------------------------------------------------------------------------------------------------------------------------------------------------------------------------------------------------------------------------------------------------------------------------------------------------------------------------------------------------------------------------------------------------------------------------------------------------------------------------------------------------------------------------------------------------------------------------------------------------------------------------------------------------------------------------------------------------------------------------------------------------------------------------------|---------------|--------|--------------|-------|
| New Listings                | 294           | $\overline{}$                                                                                                                                                                                                                                                                                                                                                                                                                                                                                                                                                                                                                                                                                                                                                                                                                                                                                                                                                                                                                                                                                                                                                                                                                                                                                                                                                                                                                                                                                                                                                                                                                                                                                                                                                                                                                                                                                                                                                                                                                                                                                                                                                                                                                                                                                                                                                                                                                                                                                                                                | 291           | -1.0%  | 377          | 5.5%  |
| Pending Sales               | 180           | $\begin{tabular}{ c c c c c } \hline \begin{tabular}{ c c c } \hline \begin{tabular}{ c c c } \hline \begin{tabular}{ c c } \hline ta$ | 216           | 20.0%  | 254          | 2.1%  |
| Closed Sales                | 201           | $\sim$                                                                                                                                                                                                                                                                                                                                                                                                                                                                                                                                                                                                                                                                                                                                                                                                                                                                                                                                                                                                                                                                                                                                                                                                                                                                                                                                                                                                                                                                                                                                                                                                                                                                                                                                                                                                                                                                                                                                                                                                                                                                                                                                                                                                                                                                                                                                                                                                                                                                                                                                       | 278           | 38.3%  | 272          | 2.6%  |
| Median Sales Price          | \$420,000     |                                                                                                                                                                                                                                                                                                                                                                                                                                                                                                                                                                                                                                                                                                                                                                                                                                                                                                                                                                                                                                                                                                                                                                                                                                                                                                                                                                                                                                                                                                                                                                                                                                                                                                                                                                                                                                                                                                                                                                                                                                                                                                                                                                                                                                                                                                                                                                                                                                                                                                                                              | \$448,500     | 6.8%   | \$436,693    | 6.1%  |
| Average Sales Price         | \$494,099     | $\sim$                                                                                                                                                                                                                                                                                                                                                                                                                                                                                                                                                                                                                                                                                                                                                                                                                                                                                                                                                                                                                                                                                                                                                                                                                                                                                                                                                                                                                                                                                                                                                                                                                                                                                                                                                                                                                                                                                                                                                                                                                                                                                                                                                                                                                                                                                                                                                                                                                                                                                                                                       | \$562,748     | 13.9%  | \$506,060    | 6.6%  |
| List to Sale Price Ratio    | 95.2%         | $\checkmark \frown \frown$                                                                                                                                                                                                                                                                                                                                                                                                                                                                                                                                                                                                                                                                                                                                                                                                                                                                                                                                                                                                                                                                                                                                                                                                                                                                                                                                                                                                                                                                                                                                                                                                                                                                                                                                                                                                                                                                                                                                                                                                                                                                                                                                                                                                                                                                                                                                                                                                                                                                                                                   | 95.5%         | 0.3%   | 96.8%        | -3.9% |
| Days on Market              | 50            | $\sim$                                                                                                                                                                                                                                                                                                                                                                                                                                                                                                                                                                                                                                                                                                                                                                                                                                                                                                                                                                                                                                                                                                                                                                                                                                                                                                                                                                                                                                                                                                                                                                                                                                                                                                                                                                                                                                                                                                                                                                                                                                                                                                                                                                                                                                                                                                                                                                                                                                                                                                                                       | 62            | 24.0%  | 53           | 2.5%  |
| Inventory of Homes for Sale | 880           | $\checkmark$                                                                                                                                                                                                                                                                                                                                                                                                                                                                                                                                                                                                                                                                                                                                                                                                                                                                                                                                                                                                                                                                                                                                                                                                                                                                                                                                                                                                                                                                                                                                                                                                                                                                                                                                                                                                                                                                                                                                                                                                                                                                                                                                                                                                                                                                                                                                                                                                                                                                                                                                 | 967           | 9.9%   | 827          | 8.9%  |
| Months Supply of Inventory  | 3.2           | $\checkmark$                                                                                                                                                                                                                                                                                                                                                                                                                                                                                                                                                                                                                                                                                                                                                                                                                                                                                                                                                                                                                                                                                                                                                                                                                                                                                                                                                                                                                                                                                                                                                                                                                                                                                                                                                                                                                                                                                                                                                                                                                                                                                                                                                                                                                                                                                                                                                                                                                                                                                                                                 | 3.4           | 6.3%   | 3.0          | 12.3% |
| Single Family Permits       | 17            | $\sim$                                                                                                                                                                                                                                                                                                                                                                                                                                                                                                                                                                                                                                                                                                                                                                                                                                                                                                                                                                                                                                                                                                                                                                                                                                                                                                                                                                                                                                                                                                                                                                                                                                                                                                                                                                                                                                                                                                                                                                                                                                                                                                                                                                                                                                                                                                                                                                                                                                                                                                                                       | 6             | -64.7% | 28           | 15.9% |