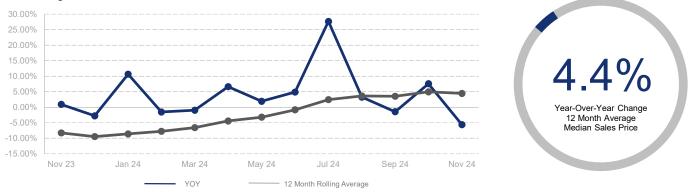

## Highlights:

- Median Sales Price is up 4.4% over a 12 month rolling average but down 5.6% from the same month last year.
- Inventory of Homes for Sale is up 10.5% over a 12 month rolling average and • up 28.0% from the same month last year.
- Days on Market is down 4.1% over a 12 month rolling average and down • 6.9% from the same month last year.

## % Change in Median Price