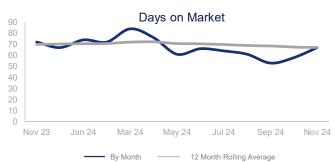

## Highlights:

- Median Sales Price is up 4.4% over a 12 month rolling average but down 5.6% from the same month last year.
- Inventory of Homes for Sale is up 10.5% over a 12 month rolling average and • up 28.0% from the same month last year.
- Days on Market is down 4.1% over a 12 month rolling average and down • 6.9% from the same month last year.

By Month

|                             | November 2023 |                             | November 2024 | + / - | 12 Month Avg | + / - |
|-----------------------------|---------------|-----------------------------|---------------|-------|--------------|-------|
| New Listings                | 389           | $\checkmark \sim \sim \sim$ | 408           | 4.9%  | 514          | 10.6% |
| Pending Sales               | 298           | $\checkmark \sim \sim$      | 324           | 8.7%  | 355          | 4.4%  |
| Closed Sales                | 273           |                             | 272           | -0.4% | 322          | 7.1%  |
| Median Sales Price          | \$535,000     | $\sim\sim\sim\sim$          | \$505,000     | -5.6% | \$526,543    | 4.4%  |
| Average Sales Price         | \$634,212     | $\sim\sim\sim\sim$          | \$582,766     | -8.1% | \$636,665    | 5.7%  |
| List to Sale Price Ratio    | 94.9%         | ~~~~~                       | 96.5%         | 1.7%  | 96.3%        | -4.7% |
| Days on Market              | 72            | $\sim\sim$                  | 67            | -6.9% | 67           | -4.1% |
| Inventory of Homes for Sale | 1234          |                             | 1579          | 28.0% | 1347         | 10.5% |
| Months Supply of Inventory  | 4.0           | $\sim$                      | 4.7           | 19.7% | 4.1          | 4.7%  |