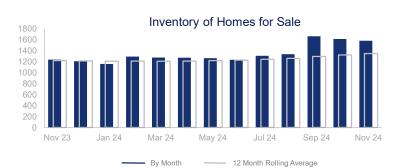

## Highlights:

- Median Sales Price is up 4.4% over a 12 month rolling average but down 5.6% from the same month last year.
- Inventory of Homes for Sale is up 10.5% over a 12 month rolling average and • up 28.0% from the same month last year.
- Days on Market is down 4.1% over a 12 month rolling average and down • 6.9% from the same month last year.

By Month

|                             | November 2023 |                             | November 2024 | + / - | 12 Month Avg | + / - |
|-----------------------------|---------------|-----------------------------|---------------|-------|--------------|-------|
| New Listings                | 389           | $\checkmark \sim \sim \sim$ | 408           | 4.9%  | 514          | 10.6% |
| Pending Sales               | 298           | $\checkmark \sim \sim$      | 324           | 8.7%  | 355          | 4.4%  |
| Closed Sales                | 273           |                             | 272           | -0.4% | 322          | 7.1%  |
| Median Sales Price          | \$535,000     | $\sim\sim\sim\sim$          | \$505,000     | -5.6% | \$526,543    | 4.4%  |
| Average Sales Price         | \$634,212     | $\sim\sim\sim\sim$          | \$582,766     | -8.1% | \$636,665    | 5.7%  |
| List to Sale Price Ratio    | 94.9%         | ~~~~~                       | 96.5%         | 1.7%  | 96.3%        | -4.7% |
| Days on Market              | 72            | $\sim\sim$                  | 67            | -6.9% | 67           | -4.1% |
| Inventory of Homes for Sale | 1234          |                             | 1579          | 28.0% | 1347         | 10.5% |
| Months Supply of Inventory  | 4.0           | $\sim$                      | 4.7           | 19.7% | 4.1          | 4.7%  |