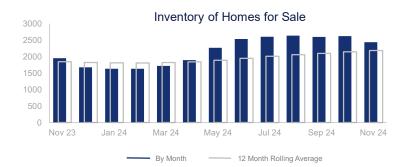

## Highlights:

- Median Sales Price is up 2.8% over a 12 month rolling average and up 3.1% from the same month last year.
- Inventory of Homes for Sale is up 18.4% over a 12 month rolling average and up 24.8% from the same month last year.
- Closed Sales are up 10.2% over a 12 month rolling average and up 40.2% from the same month last year.

|                             | November 2023 |             | November 2024 | +/-   |
|-----------------------------|---------------|-------------|---------------|-------|
| New Listings                | 668           | <i>&gt;</i> | 756           | 13.2% |
| Pending Sales               | 476           | <i></i>     | 619           | 30.0% |
| Closed Sales                | 493           | ~~~         | 691           | 40.2% |
| Median Sales Price          | \$485,000     | ~~~         | \$500,000     | 3.1%  |
| Average Sales Price         | \$549,450     | ~~~         | \$568,772     | 3.5%  |
| List to Sale Price Ratio    | 96.5%         |             | 97.7%         | 1.2%  |
| Days on Market              | 50            | <b>-</b>    | 59            | 18.0% |
| Inventory of Homes for Sale | 1949          |             | 2433          | 24.8% |
| Months Supply of Inventory  | 3.0           |             | 3.2           | 6.7%  |
| Single Family Permits       | 207           | ~~~         | 236           | 14.0% |

| 12 Month Avg | +/-   |
|--------------|-------|
| 991          | 23.2% |
| 716          | 15.9% |
| 704          | 10.2% |
| \$498,533    | 2.8%  |
| \$576,748    | 2.0%  |
| 97.7%        | -3.7% |
| 51           | -2.9% |
| 2186         | 18.4% |
| 3.1          | 14.2% |
| 238          | 24.0% |