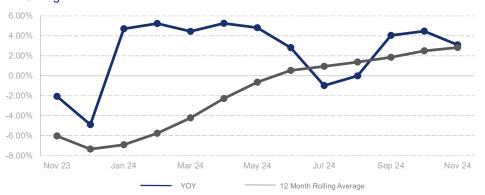

## % Change in Median Price

## Highlights:

- Median Sales Price is up 2.8% over a 12 month rolling average and up 3.1% from the same month last year.
- Inventory of Homes for Sale is up 18.4% over a 12 month rolling average and up 24.8% from the same month last year.
- Closed Sales are up 10.2% over a 12 month rolling average and up 40.2% from the same month last year.