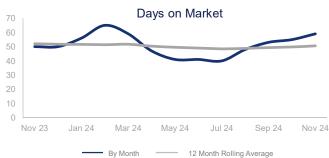

|                             | November 2023 |             | November 2024 | +/-   |
|-----------------------------|---------------|-------------|---------------|-------|
| New Listings                | 668           | <i>&gt;</i> | 756           | 13.2% |
| Pending Sales               | 476           | <i></i>     | 619           | 30.0% |
| Closed Sales                | 493           | ~~~         | 691           | 40.2% |
| Median Sales Price          | \$485,000     | ~~~         | \$500,000     | 3.1%  |
| Average Sales Price         | \$549,450     | ~~~         | \$568,772     | 3.5%  |
| List to Sale Price Ratio    | 96.5%         |             | 97.7%         | 1.2%  |
| Days on Market              | 50            | <b>-</b>    | 59            | 18.0% |
| Inventory of Homes for Sale | 1949          |             | 2433          | 24.8% |
| Months Supply of Inventory  | 3.0           |             | 3.2           | 6.7%  |
| Single Family Permits       | 207           | ~~~         | 236           | 14.0% |

| 12 Month Avg | +/-   |
|--------------|-------|
| 991          | 23.2% |
| 716          | 15.9% |
| 704          | 10.2% |
| \$498,533    | 2.8%  |
| \$576,748    | 2.0%  |
| 97.7%        | -3.7% |
| 51           | -2.9% |
| 2186         | 18.4% |
| 3.1          | 14.2% |
| 238          | 24.0% |