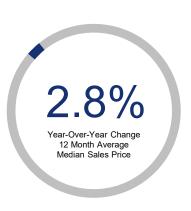

## Highlights:

- Median Sales Price is up 2.8% over a 12 month rolling average and up 3.1% from the same month last year.
- Inventory of Homes for Sale is up 18.4% over a 12 month rolling average and up 24.8% from the same month last year.
- Closed Sales are up 10.2% over a 12 month rolling average and up 40.2% from the same month last year.