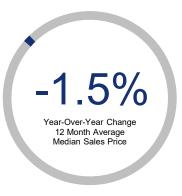

## Highlights:

- Median Sales Price is down 1.5% over a 12 month rolling average and down 0.8% from the same month last year.
- Inventory of Homes for Sale is up 20.2% over a 12 month rolling average and up 8.9% from the same month last year.
- List to Sales Price is down 6.1% over a 12 month rolling average and down 0.4% from the same month last year.