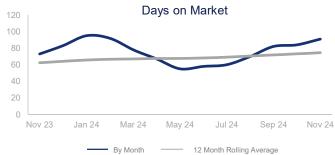

| November 2023 |          | November 2024 |        |
|---------------|----------|---------------|--------|
| 1514          | <b>✓</b> | 1188          | -21.5% |
| 804           | ~~       | 1014          | 26.1%  |
| \$500,000     | ~~~      | \$495,887     | -0.8%  |
| \$677,789     | ~~~      | \$681,567     | 0.6%   |
| 92.4%         | ~        | 92.1%         | -0.4%  |
| 73            |          | 91            | 24.7%  |
| 4803          |          | 5230          | 8.9%   |
| 6.0           | ~~~      | 5.2           | -13.7% |
|               |          |               |        |

| 12 Month Avg | +/-   |
|--------------|-------|
| 1820         | 3.5%  |
| 1068         | -2.2% |
| \$514,482    | -1.5% |
| \$696,344    | 0.5%  |
| 93.5%        | -6.1% |
| 75           | 19.5% |
| 5391         | 20.2% |
| 5.1          | 19.4% |