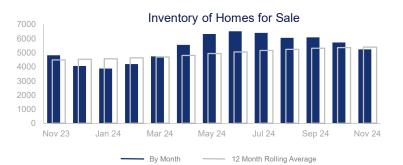

## Highlights:

- Median Sales Price is down 1.5% over a 12 month rolling average and down 0.8% from the same month last year.
- Inventory of Homes for Sale is up 20.2% over a 12 month rolling average and up 8.9% from the same month last year.
- List to Sales Price is down 6.1% over a 12 month rolling average and down 0.4% from the same month last year.

| November 2023 |          | November 2024 |        |
|---------------|----------|---------------|--------|
| 1514          | <b>✓</b> | 1188          | -21.5% |
| 804           | ~~       | 1014          | 26.1%  |
| \$500,000     | ~~~      | \$495,887     | -0.8%  |
| \$677,789     | ~~~      | \$681,567     | 0.6%   |
| 92.4%         | ~        | 92.1%         | -0.4%  |
| 73            |          | 91            | 24.7%  |
| 4803          |          | 5230          | 8.9%   |
| 6.0           | ~~~      | 5.2           | -13.7% |
|               |          |               |        |

| 12 Month Avg | +/-   |
|--------------|-------|
| 1820         | 3.5%  |
| 1068         | -2.2% |
| \$514,482    | -1.5% |
| \$696,344    | 0.5%  |
| 93.5%        | -6.1% |
| 75           | 19.5% |
| 5391         | 20.2% |
| 5.1          | 19.4% |