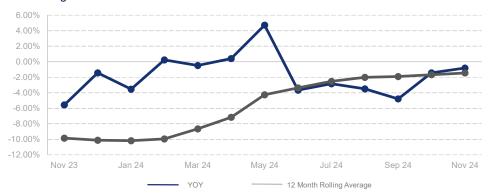

## Highlights:

- Median Sales Price is down 1.5% over a 12 month rolling average and down 0.8% from the same month last year.
- Inventory of Homes for Sale is up 20.2% over a 12 month rolling average and up 8.9% from the same month last year.
- List to Sales Price is down 6.1% over a 12 month rolling average and down 0.4% from the same month last year.

## % Change in Median Price