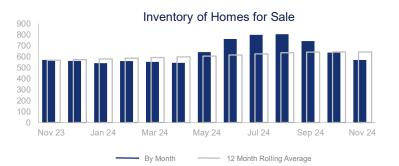

## Highlights:

- Median Sales Price is down 2.0% over a 12 month rolling average and down 20.4% from the same month last year.
- Inventory of Homes for Sale is up 13.5% over a 12 month rolling average but down 0.4% from the same month last year.
- List to Sales Price Ratio is down 6.2% over a 12 month rolling average and down 0.6% from the same month last year.

|                             | November 2023 |              | November 2024 | + / -   |
|-----------------------------|---------------|--------------|---------------|---------|
| New Listings                | 108           |              | 102           | -5.6%   |
| Pending Sales               | 81            | ~~~          | 87            | 7.4%    |
| Closed Sales                | 92            | _~~          | 116           | 26.1%   |
| Median Sales Price          | \$1,522,500   | <b>\\\\</b>  | \$1,212,000   | -20.4%  |
| Average Sales Price         | \$2,662,525   | <b>\\\\\</b> | \$1,978,478   | -25.7%  |
| List to Sale Price Ratio    | 93.2%         | ~~~          | 92.6%         | -0.6%   |
| Days on Market              | 76            | <b>~~~~</b>  | 93            | 22.4%   |
| Inventory of Homes for Sale | 570           |              | 568           | -0.4%   |
| Months Supply of Inventory  | 5.8           |              | 5.0           | -13.8%  |
| Single Family Permits       | 4             |              | 0             | -100.0% |

| 12 Month Avg | +/-    |
|--------------|--------|
| 170          | 5.5%   |
| 106          | 6.6%   |
| 107          | 7.7%   |
| \$1,351,227  | -2.0%  |
| \$2,092,026  | -4.7%  |
| 93.4%        | -6.2%  |
| 81           | 10.4%  |
| 642          | 13.5%  |
| 6.0          | 5.9%   |
| 13           | -32.5% |