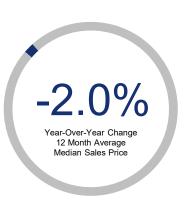

## Highlights:

- Median Sales Price is down 2.0% over a 12 month rolling average and down 20.4% from the same month last year.
- Inventory of Homes for Sale is up 13.5% over a 12 month rolling average but down 0.4% from the same month last year.
- List to Sales Price Ratio is down 6.2% over a 12 month rolling average and down 0.6% from the same month last year.