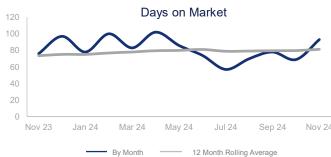

|                             | November 2023 |              | November 2024 | + / -   |
|-----------------------------|---------------|--------------|---------------|---------|
| New Listings                | 108           |              | 102           | -5.6%   |
| Pending Sales               | 81            | ~~~          | 87            | 7.4%    |
| Closed Sales                | 92            | _~~          | 116           | 26.1%   |
| Median Sales Price          | \$1,522,500   | <b>\\\\</b>  | \$1,212,000   | -20.4%  |
| Average Sales Price         | \$2,662,525   | <b>\\\\\</b> | \$1,978,478   | -25.7%  |
| List to Sale Price Ratio    | 93.2%         | ~~~          | 92.6%         | -0.6%   |
| Days on Market              | 76            | <b>~~~~</b>  | 93            | 22.4%   |
| Inventory of Homes for Sale | 570           |              | 568           | -0.4%   |
| Months Supply of Inventory  | 5.8           |              | 5.0           | -13.8%  |
| Single Family Permits       | 4             |              | 0             | -100.0% |

| 12 Month Avg | +/-    |
|--------------|--------|
| 170          | 5.5%   |
| 106          | 6.6%   |
| 107          | 7.7%   |
| \$1,351,227  | -2.0%  |
| \$2,092,026  | -4.7%  |
| 93.4%        | -6.2%  |
| 81           | 10.4%  |
| 642          | 13.5%  |
| 6.0          | 5.9%   |
| 13           | -32.5% |