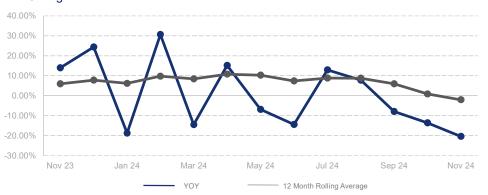

| -25.7%  |
| List to Sale Price Ratio    | 93.2%         | ~~~          | 92.6%         | -0.6%   |
| Days on Market              | 76            | <b>~~~~</b>  | 93            | 22.4%   |
| Inventory of Homes for Sale | 570           |              | 568           | -0.4%   |
| Months Supply of Inventory  | 5.8           |              | 5.0           | -13.8%  |
| Single Family Permits       | 4             |              | 0             | -100.0% |

| 12 Month Avg | +/-    |
|--------------|--------|
| 170          | 5.5%   |
| 106          | 6.6%   |
| 107          | 7.7%   |
| \$1,351,227  | -2.0%  |
| \$2,092,026  | -4.7%  |
| 93.4%        | -6.2%  |
| 81           | 10.4%  |
| 642          | 13.5%  |
| 6.0          | 5.9%   |
| 13           | -32.5% |

## % Change in Median Price