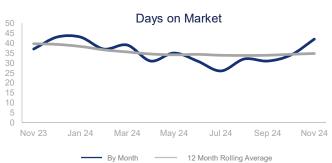

|                             | November 2023 |                     | November 2024 | + / - | 12 Month Avg | + / -  |
|-----------------------------|---------------|---------------------|---------------|-------|--------------|--------|
| New Listings                | 492           | $\checkmark \frown$ | 497           | 1.0%  | 646          | 16.6%  |
| Pending Sales               | 336           | <u> </u>            | 337           | 0.3%  | 449          | 1.6%   |
| Closed Sales                | 419           | ~~~~                | 486           | 16.0% | 522          | 3.7%   |
| Median Sales Price          | \$652,735     | $\sim$              | \$653,610     | 0.1%  | \$649,736    | 4.7%   |
| Average Sales Price         | \$682,692     | $\checkmark$        | \$672,655     | -1.5% | \$684,358    | 5.0%   |
| List to Sale Price Ratio    | 97.0%         | ~~~~ <u> </u>       | 99.0%         | 2.1%  | 99.1%        | -2.0%  |
| Days on Market              | 37            | $\sim$              | 42            | 13.5% | 35           | -12.3% |
| Inventory of Homes for Sale | 1060          |                     | 1467          | 38.4% | 1235         | 23.9%  |
| Months Supply of Inventory  | 2.3           | $\checkmark$        | 2.8           | 21.7% | 2.5          | 31.7%  |