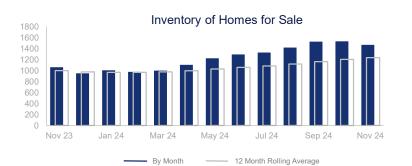

## Highlights:

- Median Sales Price is up 4.7% over a 12 month rolling average and up 0.1% from the same month last year.
- Inventory of Homes for Sale is up 23.9% over a 12 month rolling average and up 38.4% from the same month last year.
- Closed Sales are up 3.7% over a 12 month rolling average and up 16.0% from the same month last year.

|                             | November 2023 |                     | November 2024 | + / - | 12 Month Avg | + / -  |
|-----------------------------|---------------|---------------------|---------------|-------|--------------|--------|
| New Listings                | 492           | $\checkmark \frown$ | 497           | 1.0%  | 646          | 16.6%  |
| Pending Sales               | 336           | <u> </u>            | 337           | 0.3%  | 449          | 1.6%   |
| Closed Sales                | 419           | ~~~~                | 486           | 16.0% | 522          | 3.7%   |
| Median Sales Price          | \$652,735     | $\sim$              | \$653,610     | 0.1%  | \$649,736    | 4.7%   |
| Average Sales Price         | \$682,692     | $\checkmark$        | \$672,655     | -1.5% | \$684,358    | 5.0%   |
| List to Sale Price Ratio    | 97.0%         | ~~~~ <u> </u>       | 99.0%         | 2.1%  | 99.1%        | -2.0%  |
| Days on Market              | 37            | $\sim$              | 42            | 13.5% | 35           | -12.3% |
| Inventory of Homes for Sale | 1060          |                     | 1467          | 38.4% | 1235         | 23.9%  |
| Months Supply of Inventory  | 2.3           | $\checkmark$        | 2.8           | 21.7% | 2.5          | 31.7%  |