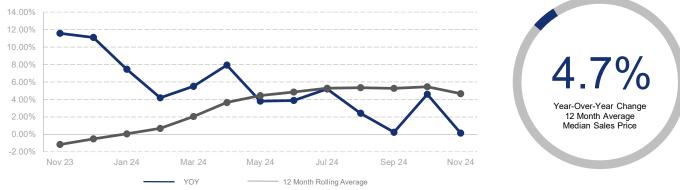

## Highlights:

- Median Sales Price is up 4.7% over a 12 month rolling average and up 0.1% from the same month last year.
- Inventory of Homes for Sale is up 23.9% over a 12 month rolling average and up 38.4% from the same month last year.
- Closed Sales are up 3.7% over a 12 month rolling average and up 16.0% from the same month last year.

|                             | November 2023 |                     | November 2024 | + / - | 12 Month Avg | + / -  |
|-----------------------------|---------------|---------------------|---------------|-------|--------------|--------|
| New Listings                | 492           | $\checkmark \frown$ | 497           | 1.0%  | 646          | 16.6%  |
| Pending Sales               | 336           | <u> </u>            | 337           | 0.3%  | 449          | 1.6%   |
| Closed Sales                | 419           | ~~~~                | 486           | 16.0% | 522          | 3.7%   |
| Median Sales Price          | \$652,735     | $\sim$              | \$653,610     | 0.1%  | \$649,736    | 4.7%   |
| Average Sales Price         | \$682,692     | $\checkmark$        | \$672,655     | -1.5% | \$684,358    | 5.0%   |
| List to Sale Price Ratio    | 97.0%         | ~~~~ <u> </u>       | 99.0%         | 2.1%  | 99.1%        | -2.0%  |
| Days on Market              | 37            | $\sim$              | 42            | 13.5% | 35           | -12.3% |
| Inventory of Homes for Sale | 1060          |                     | 1467          | 38.4% | 1235         | 23.9%  |
| Months Supply of Inventory  | 2.3           | $\checkmark$        | 2.8           | 21.7% | 2.5          | 31.7%  |