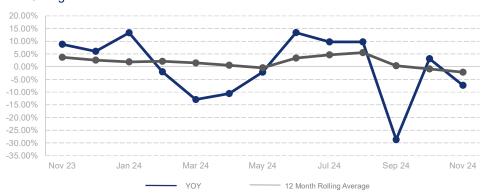

## % Change in Median Price

## Highlights:

- Median Sales Price is down 2.2% over a 12 month rolling average and down 7.3% from the same month last year.
- Inventory of Homes for Sale is up 28.1% over a 12 month rolling average and up 51.6% from the same month last year.
- List to Sales Price is down 8.1% over a 12 month rolling average but up 1.5% from the same month last year.