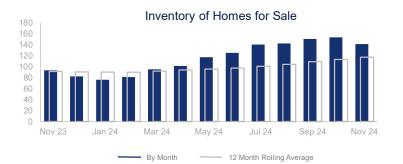

## Highlights:

- Median Sales Price is down 2.2% over a 12 month rolling average and down 7.3% from the same month last year.
- Inventory of Homes for Sale is up 28.1% over a 12 month rolling average and up 51.6% from the same month last year.
- List to Sales Price is down 8.1% over a 12 month rolling average but up 1.5% from the same month last year.

|                             | November 2023 |             | November 2024 | +/-   |
|-----------------------------|---------------|-------------|---------------|-------|
| New Listings                | 23            | ~~~~        | 28            | 21.7% |
| Pending Sales               | 18            | <b>~~~~</b> | 21            | 16.7% |
| Closed Sales                | 15            | ~~~         | 22            | 46.7% |
| Median Sales Price          | \$370,000     | ~~~         | \$343,000     | -7.3% |
| Average Sales Price         | \$368,721     | ~~          | \$409,533     | 11.1% |
| List to Sale Price Ratio    | 91.5%         | <b>✓</b>    | 92.9%         | 1.5%  |
| Days on Market              | 57            | <b>~~~~</b> | 73            | 28.1% |
| Inventory of Homes for Sale | 93            |             | 141           | 51.6% |
| Months Supply of Inventory  | 5.1           |             | 6.9           | 35.3% |
| Single Family Permits       | 0             | ~~\_        | 6             |       |

| 12 Month Avg | +/-    |  |
|--------------|--------|--|
| 34           | 25.3%  |  |
| 19           | -0.4%  |  |
| 20           | 10.5%  |  |
| \$353,118    | -2.2%  |  |
| \$400,581    | -23.0% |  |
| 94.7%        | -8.1%  |  |
| 77           | 1.0%   |  |
| 117          | 28.1%  |  |
| 5.8          | 28.7%  |  |
| 6            | -35.7% |  |