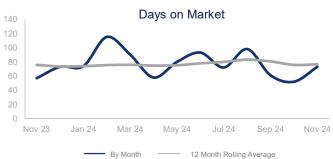

|                             | November 2023 |             | November 2024 | +/-   |
|-----------------------------|---------------|-------------|---------------|-------|
| New Listings                | 23            | ~~~~        | 28            | 21.7% |
| Pending Sales               | 18            | <b>~~~~</b> | 21            | 16.7% |
| Closed Sales                | 15            | ~~~         | 22            | 46.7% |
| Median Sales Price          | \$370,000     | ~~~         | \$343,000     | -7.3% |
| Average Sales Price         | \$368,721     | ~~          | \$409,533     | 11.1% |
| List to Sale Price Ratio    | 91.5%         | <b>✓</b>    | 92.9%         | 1.5%  |
| Days on Market              | 57            | <b>~~~~</b> | 73            | 28.1% |
| Inventory of Homes for Sale | 93            |             | 141           | 51.6% |
| Months Supply of Inventory  | 5.1           |             | 6.9           | 35.3% |
| Single Family Permits       | 0             | ~~\_        | 6             |       |

| 12 Month Avg | +/-    |  |
|--------------|--------|--|
| 34           | 25.3%  |  |
| 19           | -0.4%  |  |
| 20           | 10.5%  |  |
| \$353,118    | -2.2%  |  |
| \$400,581    | -23.0% |  |
| 94.7%        | -8.1%  |  |
| 77           | 1.0%   |  |
| 117          | 28.1%  |  |
| 5.8          | 28.7%  |  |
| 6            | -35.7% |  |