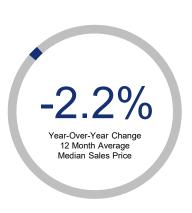

## Highlights:

- Median Sales Price is down 2.2% over a 12 month rolling average and down 7.3% from the same month last year.
- Inventory of Homes for Sale is up 28.1% over a 12 month rolling average and up 51.6% from the same month last year.
- List to Sales Price is down 8.1% over a 12 month rolling average but up 1.5% from the same month last year.