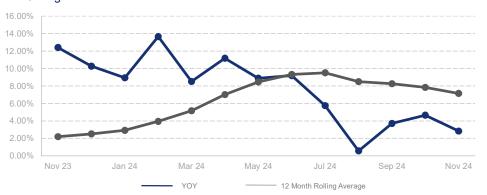

## Highlights:

- Median Sales Price is up 7.2% over a 12 month rolling average and up 2.8% from the same month last year.
- Inventory of Homes for Sale is up 45.5% over a 12 month rolling average and up 40.2% from the same month last year.
- Days on Market is up 0.9% over a 12 month rolling average and up 40.9% from the same month last year.

## % Change in Median Price

7.2%
Year-Over-Year Change
12 Month Average
Median Sales Price