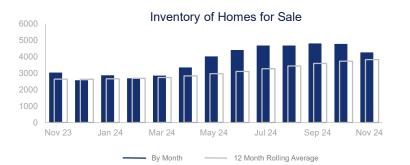

## Highlights:

- Median Sales Price is up 7.2% over a 12 month rolling average and up 2.8% from the same month last year.
- Inventory of Homes for Sale is up 45.5% over a 12 month rolling average and up 40.2% from the same month last year.
- Days on Market is up 0.9% over a 12 month rolling average and up 40.9% from the same month last year.