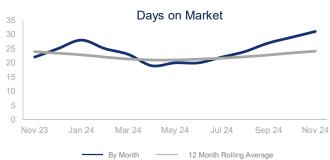

## Highlights:

- Median Sales Price is up 7.2% over a 12 month rolling average and up 2.8% from the same month last year.
- Inventory of Homes for Sale is up 45.5% over a 12 month rolling average and up 40.2% from the same month last year.
- Days on Market is up 0.9% over a 12 month rolling average and up 40.9% from the same month last year.