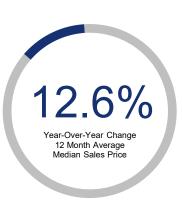

## Highlights:

- Median Sales Price is up 12.6% over a 12 month rolling average and up 6.0% from the same month last year.
- Inventory of Homes for Sale is up 37.6% over a 12 month rolling average and up 17.4% from the same month last year.
- Days on Market is down 21.0% over a 12 month rolling average but up 25.0% from the same month last year.