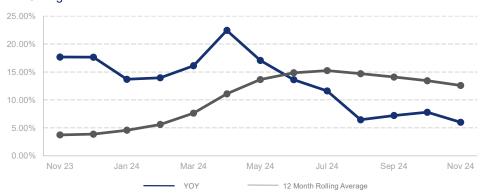

## % Change in Median Price

## Highlights:

- Median Sales Price is up 12.6% over a 12 month rolling average and up 6.0% from the same month last year.
- Inventory of Homes for Sale is up 37.6% over a 12 month rolling average and up 17.4% from the same month last year.
- Days on Market is down 21.0% over a 12 month rolling average but up 25.0% from the same month last year.