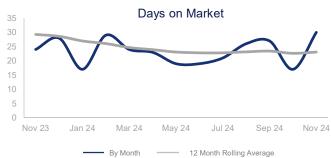

## Highlights:

- Median Sales Price is up 12.6% over a 12 month rolling average and up 6.0% from the same month last year.
- Inventory of Homes for Sale is up 37.6% over a 12 month rolling average and up 17.4% from the same month last year.
- Days on Market is down 21.0% over a 12 month rolling average but up 25.0% from the same month last year.

|                             | November 2023 |             | November 2024 | + / - |
|-----------------------------|---------------|-------------|---------------|-------|
| New Listings                | 1340          | <b>&gt;</b> | 1283          | -4.3% |
| Pending Sales               | 928           | ~~~~        | 842           | -9.3% |
| Closed Sales                | 1362          | <b></b>     | 1513          | 11.1% |
| Median Sales Price          | \$1,118,000   |             | \$1,185,000   | 6.0%  |
| Average Sales Price         | \$1,487,866   | <b>─</b>    | \$1,457,800   | -2.0% |
| List to Sale Price Ratio    | 99.4%         | $\sim$      | 99.8%         | 0.4%  |
| Days on Market              | 24            | <b>~~~</b>  | 30            | 25.0% |
| Inventory of Homes for Sale | 2740          |             | 3770          | 37.6% |
| Months Supply of Inventory  | 1.8           |             | 2.3           | 27.8% |

| 12 Month Avg | +/-    |
|--------------|--------|
| 1903         | 12.7%  |
| 1188         | 3.3%   |
| 1640         | 3.6%   |
| \$1,173,794  | 12.6%  |
| \$1,510,507  | 10.1%  |
| 100.0%       | -0.9%  |
| 23           | -21.0% |
| 3424         | 17.4%  |
| 2.2          | 21.4%  |