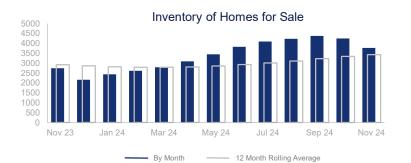

## Highlights:

- Median Sales Price is up 12.6% over a 12 month rolling average and up 6.0% from the same month last year.
- Inventory of Homes for Sale is up 37.6% over a 12 month rolling average and up 17.4% from the same month last year.
- Days on Market is down 21.0% over a 12 month rolling average but up 25.0% from the same month last year.

|                             | November 2023 |             | November 2024 | + / - |
|-----------------------------|---------------|-------------|---------------|-------|
| New Listings                | 1340          | <b>&gt;</b> | 1283          | -4.3% |
| Pending Sales               | 928           | ~~~~        | 842           | -9.3% |
| Closed Sales                | 1362          | <b></b>     | 1513          | 11.1% |
| Median Sales Price          | \$1,118,000   |             | \$1,185,000   | 6.0%  |
| Average Sales Price         | \$1,487,866   | <b>─</b>    | \$1,457,800   | -2.0% |
| List to Sale Price Ratio    | 99.4%         | $\sim$      | 99.8%         | 0.4%  |
| Days on Market              | 24            | <b>~~~</b>  | 30            | 25.0% |
| Inventory of Homes for Sale | 2740          |             | 3770          | 37.6% |
| Months Supply of Inventory  | 1.8           |             | 2.3           | 27.8% |

| 12 Month Avg | +/-    |
|--------------|--------|
| 1903         | 12.7%  |
| 1188         | 3.3%   |
| 1640         | 3.6%   |
| \$1,173,794  | 12.6%  |
| \$1,510,507  | 10.1%  |
| 100.0%       | -0.9%  |
| 23           | -21.0% |
| 3424         | 17.4%  |
| 2.2          | 21.4%  |