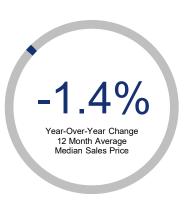

## Highlights:

- Median Sales Price is down 1.4% over a 12 month rolling average but up 2.2% from the same month last year.
- Inventory of Homes for Sale is up 9.9% over a 12 month rolling average and up 22.5% from the same month last year.
- Closed Sales are up 1.3% over a 12 month rolling average and up 18.9% from the same month last year.

| 12 Month Avg | + / - |
|--------------|-------|
| 72           | 10.1% |
| 61           | 2.1%  |
| 53           | 1.3%  |
| \$378,736    | -1.4% |
| \$426,454    | 2.7%  |
| 74           | 18.2% |
| 184          | 9.9%  |
| 3.6          | 5.5%  |
| 25           | 82.6% |
|              |       |