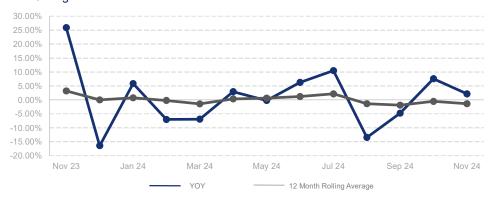

## % Change in Median Price

## Highlights:

- Median Sales Price is down 1.4% over a 12 month rolling average but up 2.2% from the same month last year.
- Inventory of Homes for Sale is up 9.9% over a 12 month rolling average and up 22.5% from the same month last year.
- Closed Sales are up 1.3% over a 12 month rolling average and up 18.9% from the same month last year.