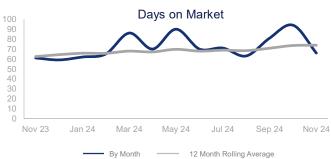

|                             | November 2023 |             | November 2024 | +/-    |
|-----------------------------|---------------|-------------|---------------|--------|
| New Listings                | 63            | ~~~~        | 83            | 31.7%  |
| Pending Sales               | 39            |             | 43            | 10.3%  |
| Closed Sales                | 37            |             | 44            | 18.9%  |
| Median Sales Price          | \$373,439     | <b>~~~</b>  | \$381,545     | 2.2%   |
| Average Sales Price         | \$431,188     | <b>~~~~</b> | \$390,517     | -9.4%  |
| Days on Market              | 61            |             | 66            | 8.2%   |
| Inventory of Homes for Sale | 173           |             | 212           | 22.5%  |
| Months Supply of Inventory  | 4.6           | ~~~         | 4.8           | 4.3%   |
| Single Family Permits       | 24            | ~~~\        | 17            | -29.2% |

| 12 Month Avg | + / - |
|--------------|-------|
| 72           | 10.1% |
| 61           | 2.1%  |
| 53           | 1.3%  |
| \$378,736    | -1.4% |
| \$426,454    | 2.7%  |
| 74           | 18.2% |
| 184          | 9.9%  |
| 3.6          | 5.5%  |
| 25           | 82.6% |
|              |       |