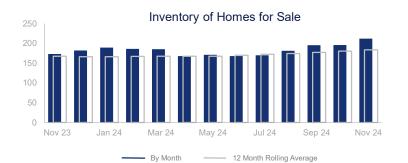

## Highlights:

- Median Sales Price is down 1.4% over a 12 month rolling average but up 2.2% from the same month last year.
- Inventory of Homes for Sale is up 9.9% over a 12 month rolling average and up 22.5% from the same month last year.
- Closed Sales are up 1.3% over a 12 month rolling average and up 18.9% from the same month last year.

|                             | November 2023 |             | November 2024 | +/-    |
|-----------------------------|---------------|-------------|---------------|--------|
| New Listings                | 63            | ~~~~        | 83            | 31.7%  |
| Pending Sales               | 39            |             | 43            | 10.3%  |
| Closed Sales                | 37            |             | 44            | 18.9%  |
| Median Sales Price          | \$373,439     | <b>~~~</b>  | \$381,545     | 2.2%   |
| Average Sales Price         | \$431,188     | <b>~~~~</b> | \$390,517     | -9.4%  |
| Days on Market              | 61            |             | 66            | 8.2%   |
| Inventory of Homes for Sale | 173           |             | 212           | 22.5%  |
| Months Supply of Inventory  | 4.6           | ~~~         | 4.8           | 4.3%   |
| Single Family Permits       | 24            | ~~~\        | 17            | -29.2% |

| 12 Month Avg | + / - |
|--------------|-------|
| 72           | 10.1% |
| 61           | 2.1%  |
| 53           | 1.3%  |
| \$378,736    | -1.4% |
| \$426,454    | 2.7%  |
| 74           | 18.2% |
| 184          | 9.9%  |
| 3.6          | 5.5%  |
| 25           | 82.6% |
|              |       |