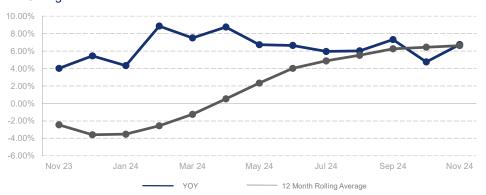

## % Change in Median Price

## Highlights:

- Median Sales Price is up 6.6% over a 12 month rolling average and up 6.7% from the same month last year.
- Inventory of Homes for Sale is up 4.7% over a 12 month rolling average and up 31.4% from the same month last year.
- Closed Sales are up 2.4% over a 12 month rolling average and up 11.7% from the same month last year.