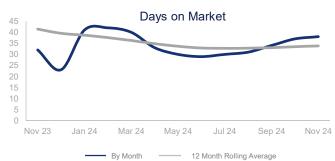

|                             | November 2023 |          | November 2024 | +/-   |
|-----------------------------|---------------|----------|---------------|-------|
| New Listings                | 2692          | <b>\</b> | 2961          | 10.0% |
| Pending Sales               | 1880          |          | 2195          | 16.8% |
| Closed Sales                | 1878          |          | 2097          | 11.7% |
| Median Sales Price          | \$415,000     | ~        | \$443,000     | 6.7%  |
| Average Sales Price         | \$516,514     | <b></b>  | \$538,006     | 4.2%  |
| List to Sale Price Ratio    | 98.6%         | <b>\</b> | 98.3%         | -0.3% |
| Days on Market              | 32            | $\sim$   | 38            | 18.8% |
| Inventory of Homes for Sale | 5994          |          | 7879          | 31.4% |
| Months Supply of Inventory  | 2.5           |          | 3.1           | 24.0% |

| 12 Month Avg | +/-    |
|--------------|--------|
| 3569         | 12.9%  |
| 2647         | 2.6%   |
| 2467         | 2.4%   |
| \$435,638    | 6.6%   |
| \$534,851    | 8.9%   |
| 98.5%        | -1.7%  |
| 34           | -18.3% |
| 6333         | 4.7%   |
| 2.6          | 8.5%   |