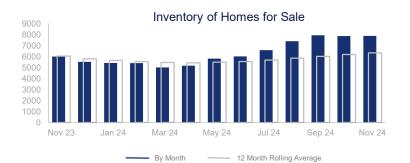

## Highlights:

- Median Sales Price is up 6.6% over a 12 month rolling average and up 6.7% from the same month last year.
- Inventory of Homes for Sale is up 4.7% over a 12 month rolling average and up 31.4% from the same month last year.
- Closed Sales are up 2.4% over a 12 month rolling average and up 11.7% from the same month last year.

|                             | November 2023 |          | November 2024 | +/-   |
|-----------------------------|---------------|----------|---------------|-------|
| New Listings                | 2692          | <b>\</b> | 2961          | 10.0% |
| Pending Sales               | 1880          |          | 2195          | 16.8% |
| Closed Sales                | 1878          |          | 2097          | 11.7% |
| Median Sales Price          | \$415,000     | ~        | \$443,000     | 6.7%  |
| Average Sales Price         | \$516,514     | <b></b>  | \$538,006     | 4.2%  |
| List to Sale Price Ratio    | 98.6%         | <b>\</b> | 98.3%         | -0.3% |
| Days on Market              | 32            | $\sim$   | 38            | 18.8% |
| Inventory of Homes for Sale | 5994          |          | 7879          | 31.4% |
| Months Supply of Inventory  | 2.5           |          | 3.1           | 24.0% |

| 12 Month Avg | +/-    |
|--------------|--------|
| 3569         | 12.9%  |
| 2647         | 2.6%   |
| 2467         | 2.4%   |
| \$435,638    | 6.6%   |
| \$534,851    | 8.9%   |
| 98.5%        | -1.7%  |
| 34           | -18.3% |
| 6333         | 4.7%   |
| 2.6          | 8.5%   |