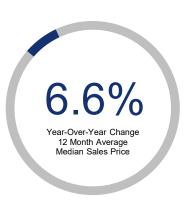

## Highlights:

- Median Sales Price is up 6.6% over a 12 month rolling average and up 6.7% from the same month last year.
- Inventory of Homes for Sale is up 4.7% over a 12 month rolling average and up 31.4% from the same month last year.
- Closed Sales are up 2.4% over a 12 month rolling average and up 11.7% from the same month last year.