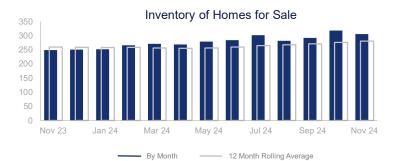

## Highlights:

- Median Sales Price is up 6.3% over a 12 month rolling average and up 3.1% from the same month last year.
- Inventory of Homes for Sale is up 8.3% over a 12 month rolling average and up 22.9% from the same month last year.
- Days on Market is up 6.7% over a 12 month rolling average and up 35.1% from the same month last year.

|                             | November 2023 |             | November 2024 | +/-   |
|-----------------------------|---------------|-------------|---------------|-------|
| New Listings                | 62            | <b>/</b>    | 67            | 8.1%  |
| Pending Sales               | 37            | _~~~        | 50            | 35.1% |
| Closed Sales                | 36            | ~~~         | 38            | 5.6%  |
| Median Sales Price          | \$467,824     | ~~~         | \$482,500     | 3.1%  |
| Average Sales Price         | \$529,788     | ~~~         | \$544,783     | 2.8%  |
| List to Sale Price Ratio    | 94.7%         | <b>\\\\</b> | 95.8%         | 1.2%  |
| Days on Market              | 77            | ~~~~        | 104           | 35.1% |
| Inventory of Homes for Sale | 249           |             | 306           | 22.9% |
| Months Supply of Inventory  | 5.0           |             | 7.0           | 40.0% |

| 12 Month Avg | +/-   |
|--------------|-------|
| 87           | 9.3%  |
| 53           | -0.8% |
| 48           | 0.5%  |
| \$521,219    | 6.3%  |
| \$572,793    | 2.6%  |
| 95.9%        | -4.9% |
| 89           | 6.7%  |
| 281          | 8.3%  |
| 5.7          | 14.0% |