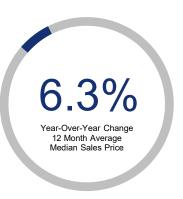

## Highlights:

- Median Sales Price is up 6.3% over a 12 month rolling average and up 3.1% from the same month last year.
- Inventory of Homes for Sale is up 8.3% over a 12 month rolling average and up 22.9% from the same month last year.
- Days on Market is up 6.7% over a 12 month rolling average and up 35.1% from the same month last year.