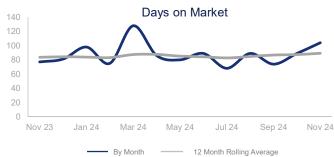

## Highlights:

- Median Sales Price is up 6.3% over a 12 month rolling average and up 3.1% from the same month last year.
- Inventory of Homes for Sale is up 8.3% over a 12 month rolling average and up 22.9% from the same month last year.
- Days on Market is up 6.7% over a 12 month rolling average and up 35.1% from the same month last year.

|                             | November 2023 |             | November 2024 | +/-   |
|-----------------------------|---------------|-------------|---------------|-------|
| New Listings                | 62            | <b>/</b>    | 67            | 8.1%  |
| Pending Sales               | 37            | _~~~        | 50            | 35.1% |
| Closed Sales                | 36            | ~~~         | 38            | 5.6%  |
| Median Sales Price          | \$467,824     | ~~~         | \$482,500     | 3.1%  |
| Average Sales Price         | \$529,788     | ~~~         | \$544,783     | 2.8%  |
| List to Sale Price Ratio    | 94.7%         | <b>\\\\</b> | 95.8%         | 1.2%  |
| Days on Market              | 77            | ~~~~        | 104           | 35.1% |
| Inventory of Homes for Sale | 249           |             | 306           | 22.9% |
| Months Supply of Inventory  | 5.0           |             | 7.0           | 40.0% |

| 12 Month Avg | +/-   |
|--------------|-------|
| 87           | 9.3%  |
| 53           | -0.8% |
| 48           | 0.5%  |
| \$521,219    | 6.3%  |
| \$572,793    | 2.6%  |
| 95.9%        | -4.9% |
| 89           | 6.7%  |
| 281          | 8.3%  |
| 5.7          | 14.0% |