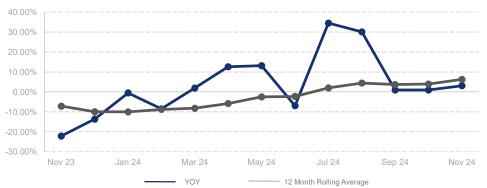

## % Change in Median Price

## Highlights:

- Median Sales Price is up 6.3% over a 12 month rolling average and up 3.1% from the same month last year.
- Inventory of Homes for Sale is up 8.3% over a 12 month rolling average and up 22.9% from the same month last year.
- Days on Market is up 6.7% over a 12 month rolling average and up 35.1% from the same month last year.