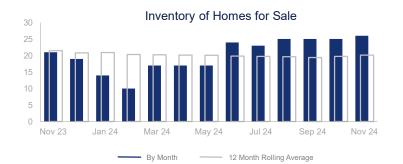

## Highlights:

- Median Sales Price is up 14.1% over a 12 month rolling average and up 56.1% from the same month last year.
- Inventory of Homes for Sale is down 6.2% over a 12 month rolling average but up 23.8% from the same month last year.
- Closed Sales are down 33.3% over a 12 month rolling average and even compared to the same month last year.

|                             | November 2023 |             | November 2024 | +/-   |
|-----------------------------|---------------|-------------|---------------|-------|
| New Listings                | 3             | <b>~~~~</b> | 4             | 33.3% |
| Pending Sales               | 3             | ~~~         | 3             | 0.0%  |
| Closed Sales                | 3             | ~~          | 3             | 0.0%  |
| Median Sales Price          | \$243,500     | ~~          | \$380,000     | 56.1% |
| Average Sales Price         | \$239,167     | ~~          | \$331,633     | 38.7% |
| List to Sale Price Ratio    | 88.9%         | ~~~         | 89.0%         | 0.1%  |
| Days on Market              | 53            | ~~~         | 82            | 54.7% |
| Inventory of Homes for Sale | 21            | ~~          | 26            | 23.8% |
| Months Supply of Inventory  | 3.7           |             | 7.1           | 91.9% |
| Single Family Permits       | 0             |             | 0             |       |

| 12 Month Avg | + / -  |
|--------------|--------|
| 5            | -24.1% |
| 3            | -35.7% |
| 4            | -33.3% |
| \$267,745    | 14.1%  |
| \$281,336    | 19.2%  |
| 92.3%        | -9.4%  |
| 66           | -12.9% |
| 20           | -6.2%  |
| 5.0          | 27.8%  |
| 0            |        |