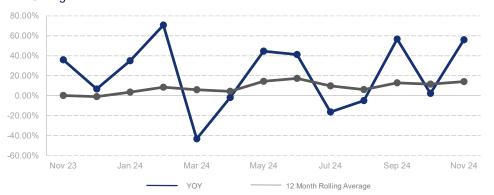

## % Change in Median Price

## Highlights:

- Median Sales Price is up 14.1% over a 12 month rolling average and up 56.1% from the same month last year.
- Inventory of Homes for Sale is down 6.2% over a 12 month rolling average but up 23.8% from the same month last year.
- Closed Sales are down 33.3% over a 12 month rolling average and even compared to the same month last year.