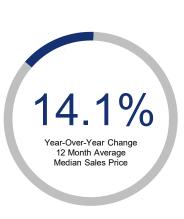

## Highlights:

- Median Sales Price is up 14.1% over a 12 month rolling average and up 56.1% from the same month last year.
- Inventory of Homes for Sale is down 6.2% over a 12 month rolling average but up 23.8% from the same month last year.
- Closed Sales are down 33.3% over a 12 month rolling average and even compared to the same month last year.