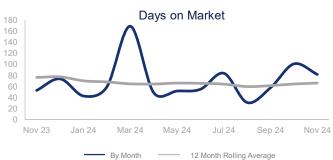

|                             | November 2023 |             | November 2024 | +/-   |
|-----------------------------|---------------|-------------|---------------|-------|
| New Listings                | 3             | <b>~~~~</b> | 4             | 33.3% |
| Pending Sales               | 3             | ~~~         | 3             | 0.0%  |
| Closed Sales                | 3             | ~~          | 3             | 0.0%  |
| Median Sales Price          | \$243,500     | ~~          | \$380,000     | 56.1% |
| Average Sales Price         | \$239,167     | ~~          | \$331,633     | 38.7% |
| List to Sale Price Ratio    | 88.9%         | ~~~         | 89.0%         | 0.1%  |
| Days on Market              | 53            | ~~~         | 82            | 54.7% |
| Inventory of Homes for Sale | 21            | ~~          | 26            | 23.8% |
| Months Supply of Inventory  | 3.7           |             | 7.1           | 91.9% |
| Single Family Permits       | 0             |             | 0             |       |

| 12 Month Avg | + / -  |
|--------------|--------|
| 5            | -24.1% |
| 3            | -35.7% |
| 4            | -33.3% |
| \$267,745    | 14.1%  |
| \$281,336    | 19.2%  |
| 92.3%        | -9.4%  |
| 66           | -12.9% |
| 20           | -6.2%  |
| 5.0          | 27.8%  |
| 0            |        |