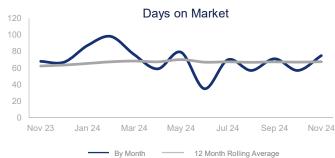

|                             | November 2023 |             | November 2024 | +/-    |
|-----------------------------|---------------|-------------|---------------|--------|
| New Listings                | 87            | <b>\</b>    | 112           | 28.7%  |
| Pending Sales               | 77            | <b>~~~~</b> | 66            | -14.3% |
| Closed Sales                | 96            |             | 95            | -1.0%  |
| Median Sales Price          | \$439,950     | ~~~         | \$444,850     | 1.1%   |
| Average Sales Price         | \$485,495     | <b>~~~</b>  | \$500,858     | 3.2%   |
| List to Sale Price Ratio    | 94.6%         |             | 95.7%         | 1.2%   |
| Days on Market              | 68            | <b>~~~~</b> | 75            | 10.3%  |
| Inventory of Homes for Sale | 369           |             | 489           | 32.5%  |
| Months Supply of Inventory  | 3.8           |             | 4.7           | 23.7%  |
| Single Family Permits       | 16            | <b>////</b> | 37            | 131.3% |

| 12 Month Avg | + / - |
|--------------|-------|
| 155          | 13.8% |
| 90           | 4.8%  |
| 98           | 7.9%  |
| \$429,617    | 2.2%  |
| \$470,011    | 3.4%  |
| 96.4%        | -4.4% |
| 68           | 8.2%  |
| 414          | 16.7% |
| 4.1          | 15.7% |
| 42           | 26.2% |