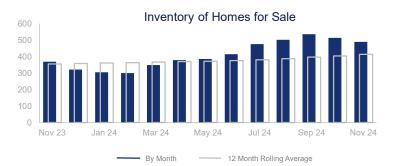

## Highlights:

- Median Sales Price is up 2.2% over a 12 month rolling average and up 1.1% from the same month last year.
- Inventory of Homes for Sale is up 16.7% over a 12 month rolling average and up 32.5% from the same month last year.
- List to Sales Price Ratio is down 4.4% over a 12 month rolling average but up 1.2% from the same month last year.

|                             | November 2023 |             | November 2024 | +/-    |
|-----------------------------|---------------|-------------|---------------|--------|
| New Listings                | 87            | <b>\</b>    | 112           | 28.7%  |
| Pending Sales               | 77            | <b>~~~~</b> | 66            | -14.3% |
| Closed Sales                | 96            |             | 95            | -1.0%  |
| Median Sales Price          | \$439,950     | ~~~         | \$444,850     | 1.1%   |
| Average Sales Price         | \$485,495     | <b>~~~</b>  | \$500,858     | 3.2%   |
| List to Sale Price Ratio    | 94.6%         |             | 95.7%         | 1.2%   |
| Days on Market              | 68            | <b>~~~~</b> | 75            | 10.3%  |
| Inventory of Homes for Sale | 369           |             | 489           | 32.5%  |
| Months Supply of Inventory  | 3.8           |             | 4.7           | 23.7%  |
| Single Family Permits       | 16            | <b>////</b> | 37            | 131.3% |

| 12 Month Avg | + / - |
|--------------|-------|
| 155          | 13.8% |
| 90           | 4.8%  |
| 98           | 7.9%  |
| \$429,617    | 2.2%  |
| \$470,011    | 3.4%  |
| 96.4%        | -4.4% |
| 68           | 8.2%  |
| 414          | 16.7% |
| 4.1          | 15.7% |
| 42           | 26.2% |