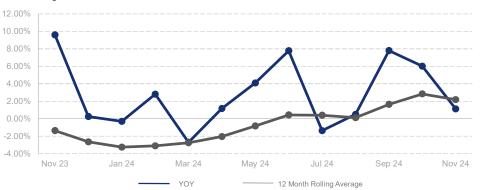

## Highlights:

- Median Sales Price is up 2.2% over a 12 month rolling average and up 1.1% from the same month last year.
- Inventory of Homes for Sale is up 16.7% over a 12 month rolling average and up 32.5% from the same month last year.
- List to Sales Price Ratio is down 4.4% over a 12 month rolling average but up 1.2% from the same month last year.

## % Change in Median Price

2.2%
Year-Over-Year Change
12 Month Average
Median Sales Price