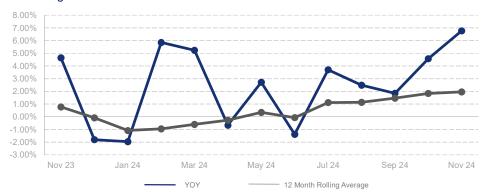

## % Change in Median Price

## Highlights:

- Median Sales Price is up 2.0% over a 12 month rolling average and up 6.8% from the same month last year.
- Inventory of Homes for Sale is up 40.4% over a 12 month rolling average and up 28.0% from the same month last year.
- List to Sales Price is down 1.6% over a 12 month rolling average and down 0.1% from the same month last year.