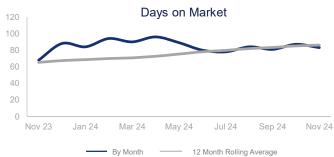

+/--5.4%

|                             | November 2023 |             | November 2024 | +/-   |
|-----------------------------|---------------|-------------|---------------|-------|
| New Listings                | 480           | <b>√</b>    | 454           | -5.4% |
| Closed Sales                | 314           |             | 377           | 20.1% |
| Median Sales Price          | \$261,500     | <b>~~~~</b> | \$279,195     | 6.8%  |
| Average Sales Price         | \$291,939     |             | \$312,011     | 6.9%  |
| List to Sale Price Ratio    | 97.3%         | <b>✓</b>    | 97.2%         | -0.1% |
| Days on Market              | 68            | /           | 83            | 22.1% |
| Inventory of Homes for Sale | 1681          |             | 2152          | 28.0% |
| Months Supply of Inventory  | 5.3           | ~~~         | 5.7           | 7.5%  |
|                             |               |             |               |       |

| 12 Month Avg | +/-   |  |
|--------------|-------|--|
| 625          | 8.3%  |  |
| 395          | -2.6% |  |
| \$275,955    | 2.0%  |  |
| \$311,620    | 0.0%  |  |
| 97.5%        | -1.6% |  |
| 86           | 31.8% |  |
| 1925         | 40.4% |  |
| 4.9          | 39.4% |  |