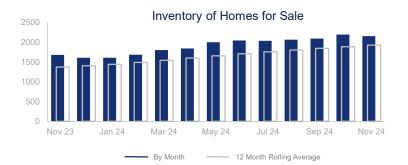

## Highlights:

- Median Sales Price is up 2.0% over a 12 month rolling average and up 6.8% from the same month last year.
- Inventory of Homes for Sale is up 40.4% over a 12 month rolling average and up 28.0% from the same month last year.
- List to Sales Price is down 1.6% over a 12 month rolling average and down 0.1% from the same month last year.

+/--5.4%

|                             | November 2023 |             | November 2024 | +/-   |
|-----------------------------|---------------|-------------|---------------|-------|
| New Listings                | 480           | <b>√</b>    | 454           | -5.4% |
| Closed Sales                | 314           |             | 377           | 20.1% |
| Median Sales Price          | \$261,500     | <b>~~~~</b> | \$279,195     | 6.8%  |
| Average Sales Price         | \$291,939     |             | \$312,011     | 6.9%  |
| List to Sale Price Ratio    | 97.3%         | <b>✓</b>    | 97.2%         | -0.1% |
| Days on Market              | 68            | /           | 83            | 22.1% |
| Inventory of Homes for Sale | 1681          |             | 2152          | 28.0% |
| Months Supply of Inventory  | 5.3           | ~~~         | 5.7           | 7.5%  |
|                             |               |             |               |       |

| 12 Month Avg | +/-   |  |
|--------------|-------|--|
| 625          | 8.3%  |  |
| 395          | -2.6% |  |
| \$275,955    | 2.0%  |  |
| \$311,620    | 0.0%  |  |
| 97.5%        | -1.6% |  |
| 86           | 31.8% |  |
| 1925         | 40.4% |  |
| 4.9          | 39.4% |  |