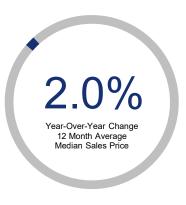

## Highlights:

- Median Sales Price is up 2.0% over a 12 month rolling average and up 6.8% from the same month last year.
- Inventory of Homes for Sale is up 40.4% over a 12 month rolling average and up 28.0% from the same month last year.
- List to Sales Price is down 1.6% over a 12 month rolling average and down 0.1% from the same month last year.