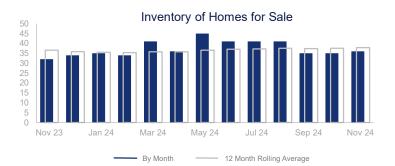

## Highlights:

- Median Sales Price is up 7.6% over a 12 month rolling average and up 50.5% from the same month last year.
- Inventory of Homes for Sale is up 3.4% over a 12 month rolling average and up 12.5% from the same month last year.
- List to Sales Price is down 12.0% over a 12 month rolling average but up 11.6% from the same month last year.

|                             | November 2023 |              | November 2024 | + / -   |
|-----------------------------|---------------|--------------|---------------|---------|
| New Listings                | 2             | /            | 24            | 1100.0% |
| Pending Sales               | 2             |              | 22            | 1000.0% |
| Closed Sales                | 4             | <b>─</b> ✓✓✓ | 5             | 25.0%   |
| Median Sales Price          | \$252,500     | ~~~          | \$380,000     | 50.5%   |
| Average Sales Price         | \$253,475     | ~~~          | \$347,000     | 36.9%   |
| List to Sale Price Ratio    | 83.7%         | ~~~          | 93.4%         | 11.6%   |
| Days on Market              | 189           | ~~~          | 122           | -35.4%  |
| Inventory of Homes for Sale | 32            |              | 36            | 12.5%   |
| Months Supply of Inventory  | 6.9           | _~~~         | 6.8           | -0.9%   |
| Single Family Permits       | 1             |              | 0             | -100.0% |

| 12 Month Avg | +/-    |
|--------------|--------|
| 9            | 35.0%  |
| 6            | 16.1%  |
| 3            | -35.6% |
| \$313,147    | 7.6%   |
| \$316,263    | 9.9%   |
| 91.8%        | -12.0% |
| 122          | -6.9%  |
| 38           | 3.4%   |
| 9.2          | 32.7%  |
| 1            | -19.0% |