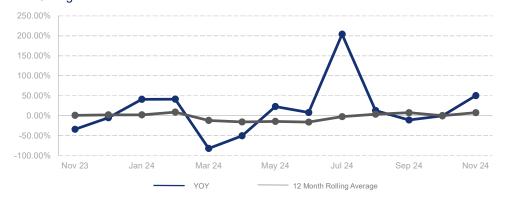

## % Change in Median Price

## Highlights:

- Median Sales Price is up 7.6% over a 12 month rolling average and up 50.5% from the same month last year.
- Inventory of Homes for Sale is up 3.4% over a 12 month rolling average and up 12.5% from the same month last year.
- List to Sales Price is down 12.0% over a 12 month rolling average but up 11.6% from the same month last year.