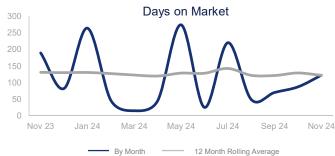

|                             | November 2023 |              | November 2024 | + / -   |
|-----------------------------|---------------|--------------|---------------|---------|
| New Listings                | 2             | /            | 24            | 1100.0% |
| Pending Sales               | 2             |              | 22            | 1000.0% |
| Closed Sales                | 4             | <b>─</b> ✓✓✓ | 5             | 25.0%   |
| Median Sales Price          | \$252,500     | ~~~          | \$380,000     | 50.5%   |
| Average Sales Price         | \$253,475     | ~~~          | \$347,000     | 36.9%   |
| List to Sale Price Ratio    | 83.7%         | ~~~          | 93.4%         | 11.6%   |
| Days on Market              | 189           | ~~~          | 122           | -35.4%  |
| Inventory of Homes for Sale | 32            |              | 36            | 12.5%   |
| Months Supply of Inventory  | 6.9           | _~~~         | 6.8           | -0.9%   |
| Single Family Permits       | 1             |              | 0             | -100.0% |

| 12 Month Avg | +/-    |
|--------------|--------|
| 9            | 35.0%  |
| 6            | 16.1%  |
| 3            | -35.6% |
| \$313,147    | 7.6%   |
| \$316,263    | 9.9%   |
| 91.8%        | -12.0% |
| 122          | -6.9%  |
| 38           | 3.4%   |
| 9.2          | 32.7%  |
| 1            | -19.0% |