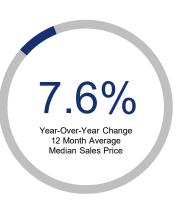

## Highlights:

- Median Sales Price is up 7.6% over a 12 month rolling average and up 50.5% from the same month last year.
- Inventory of Homes for Sale is up 3.4% over a 12 month rolling average and up 12.5% from the same month last year.
- List to Sales Price is down 12.0% over a 12 month rolling average but up 11.6% from the same month last year.