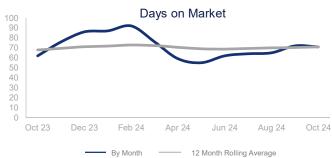

|                             | October 2023 |          | October 2024 | +/-   |
|-----------------------------|--------------|----------|--------------|-------|
| New Listings                | 962          | <b>√</b> | 1034         | 7.5%  |
| Closed Sales                | 807          | ~~~      | 816          | 1.1%  |
| Median Sales Price          | \$429,143    |          | \$420,995    | -1.9% |
| Average Sales Price         | \$484,105    | ~~~      | \$476,642    | -1.5% |
| List to Sale Price Ratio    | 93.9%        |          | 93.3%        | -0.6% |
| Days on Market              | 62           |          | 71           | 14.5% |
| Inventory of Homes for Sale | 3000         |          | 3370         | 12.3% |
| Months Supply of Inventory  | 3.7          | ~~~      | 4.1          | 11.6% |

| 12 Month Avg                   | +/-                    |
|--------------------------------|------------------------|
| 1175                           | 8.8%                   |
| 838                            | -1.1%                  |
| \$427,879                      | -2.2%                  |
| \$427,87 <i>9</i><br>\$483,543 | -2.2 <i>%</i><br>-2.8% |
| 94.4%                          | -2.6%<br>-7.1%         |
|                                | 1.170                  |
| 71                             | 4.7%                   |
| 3063                           | 8.1%                   |
| 3.7                            | 6.1%                   |