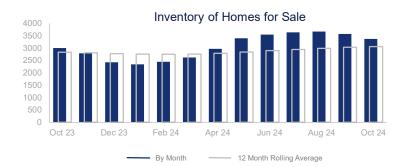

## Highlights:

- Median Sales Price is down 2.2% over a 12 month rolling average and down 1.9% from the same month last year.
- Inventory of Homes for Sale is up 8.1% over a 12 month rolling average and up 12.3% from the same month last year.
- List to Sale Price Ratio is down 7.1% over a 12 month rolling average and down 0.6% from the same month last year.

|                             | October 2023 |          | October 2024 | +/-   |
|-----------------------------|--------------|----------|--------------|-------|
| New Listings                | 962          | <b>√</b> | 1034         | 7.5%  |
| Closed Sales                | 807          | ~~~      | 816          | 1.1%  |
| Median Sales Price          | \$429,143    |          | \$420,995    | -1.9% |
| Average Sales Price         | \$484,105    | ~~~      | \$476,642    | -1.5% |
| List to Sale Price Ratio    | 93.9%        |          | 93.3%        | -0.6% |
| Days on Market              | 62           |          | 71           | 14.5% |
| Inventory of Homes for Sale | 3000         |          | 3370         | 12.3% |
| Months Supply of Inventory  | 3.7          | ~~~      | 4.1          | 11.6% |

| 12 Month Avg                   | +/-                    |
|--------------------------------|------------------------|
| 1175                           | 8.8%                   |
| 838                            | -1.1%                  |
| \$427,879                      | -2.2%                  |
| \$427,87 <i>9</i><br>\$483,543 | -2.2 <i>%</i><br>-2.8% |
| 94.4%                          | -2.6%<br>-7.1%         |
|                                | 1.170                  |
| 71                             | 4.7%                   |
| 3063                           | 8.1%                   |
| 3.7                            | 6.1%                   |