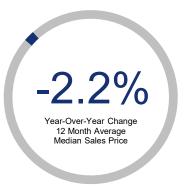

## Highlights:

- Median Sales Price is down 2.2% over a 12 month rolling average and down 1.9% from the same month last year.
- Inventory of Homes for Sale is up 8.1% over a 12 month rolling average and up 12.3% from the same month last year.
- List to Sale Price Ratio is down 7.1% over a 12 month rolling average and down 0.6% from the same month last year.