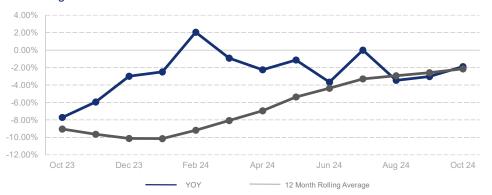

## Highlights:

- Median Sales Price is down 2.2% over a 12 month rolling average and down 1.9% from the same month last year.
- Inventory of Homes for Sale is up 8.1% over a 12 month rolling average and up 12.3% from the same month last year.
- List to Sale Price Ratio is down 7.1% over a 12 month rolling average and down 0.6% from the same month last year.

## % Change in Median Price