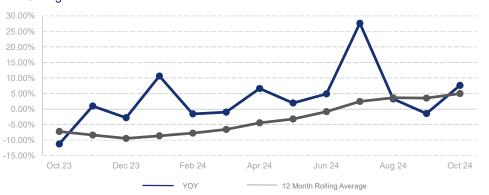

## % Change in Median Price

## Highlights:

- Median Sales Price is up 5.0% over a 12 month rolling average and up 7.6% from the same month last year.
- Inventory of Homes for Sale is up 7.1% over a 12 month rolling average and up 23.5% from the same month last year.
- Days on Market is down 0.8% over a 12 month rolling average and down 17.1% from the same month last year.