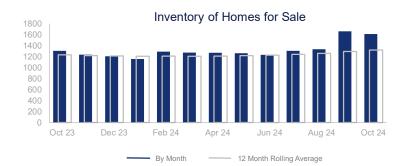

## Highlights:

- Median Sales Price is up 5.0% over a 12 month rolling average and up 7.6% from the same month last year.
- Inventory of Homes for Sale is up 7.1% over a 12 month rolling average and up 23.5% from the same month last year.
- Days on Market is down 0.8% over a 12 month rolling average and down 17.1% from the same month last year.

|                             | October 2023 |             | October 2024 | +/-    |
|-----------------------------|--------------|-------------|--------------|--------|
| New Listings                | 465          | <b>~~~~</b> | 554          | 19.1%  |
| Pending Sales               | 323          | <b>~~~</b>  | 340          | 5.3%   |
| Closed Sales                | 291          |             | 315          | 8.2%   |
| Median Sales Price          | \$487,994    | ~~~         | \$525,000    | 7.6%   |
| Average Sales Price         | \$572,545    | ~~~         | \$620,598    | 8.4%   |
| List to Sale Price Ratio    | 95.7%        | <b>~~~~</b> | 96.1%        | 0.4%   |
| Days on Market              | 70           | ~~~         | 58           | -17.1% |
| Inventory of Homes for Sale | 1304         |             | 1610         | 23.5%  |
| Months Supply of Inventory  | 4.3          |             | 4.8          | 14.1%  |
| Single Family Permits       | 195          | ~~~         | 122          | -37.4% |