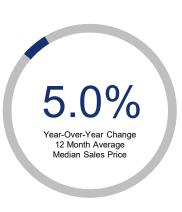

## Highlights:

- Median Sales Price is up 5.0% over a 12 month rolling average and up 7.6% from the same month last year.
- Inventory of Homes for Sale is up 7.1% over a 12 month rolling average and up 23.5% from the same month last year.
- Days on Market is down 0.8% over a 12 month rolling average and down 17.1% from the same month last year.