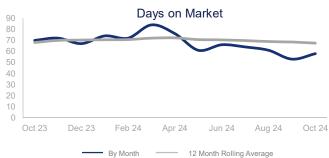

## Highlights:

- Median Sales Price is up 5.0% over a 12 month rolling average and up 7.6% from the same month last year.
- Inventory of Homes for Sale is up 7.1% over a 12 month rolling average and up 23.5% from the same month last year.
- Days on Market is down 0.8% over a 12 month rolling average and down 17.1% from the same month last year.

|                             | October 2023 |             | October 2024 | +/-    |
|-----------------------------|--------------|-------------|--------------|--------|
| New Listings                | 465          | <b>~~~~</b> | 554          | 19.1%  |
| Pending Sales               | 323          | <b>~~~</b>  | 340          | 5.3%   |
| Closed Sales                | 291          |             | 315          | 8.2%   |
| Median Sales Price          | \$487,994    | ~~~         | \$525,000    | 7.6%   |
| Average Sales Price         | \$572,545    | ~~~         | \$620,598    | 8.4%   |
| List to Sale Price Ratio    | 95.7%        | <b>~~~~</b> | 96.1%        | 0.4%   |
| Days on Market              | 70           | ~~~         | 58           | -17.1% |
| Inventory of Homes for Sale | 1304         |             | 1610         | 23.5%  |
| Months Supply of Inventory  | 4.3          |             | 4.8          | 14.1%  |
| Single Family Permits       | 195          | ~~~         | 122          | -37.4% |