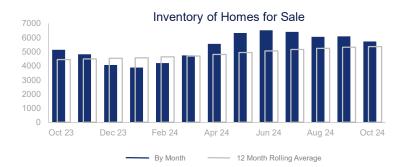

## Highlights:

- Median Sales Price is down 1.7% over a 12 month rolling average and down 1.4% from the same month last year.
- Inventory of Homes for Sale is up 20.6% over a 12 month rolling average and up 11.3% from the same month last year.
- Days on Market is up 20.2% over a 12 month rolling average and up 23.5% from the same month last year.

+ / 4.9%
7.8%
-1.4%
1.3%
-0.8%
23.5%
11.3%
3.6%

|                             | October 2023 |          | October 2024 |
|-----------------------------|--------------|----------|--------------|
| New Listings                | 1514         | ~        | 1588         |
| Closed Sales                | 910          | ~~~      | 981          |
| Median Sales Price          | \$515,000    | ~~~      | \$507,670    |
| Average Sales Price         | \$696,021    | ~~~      | \$705,212    |
| List to Sale Price Ratio    | 92.3%        |          | 91.6%        |
| Days on Market              | 68           | <b>/</b> | 84           |
| Inventory of Homes for Sale | 5128         |          | 5710         |
| Months Supply of Inventory  | 5.6          | ~~~      | 5.8          |
|                             |              |          |              |

| 12 Month Avg | +/-   |
|--------------|-------|
| 1847         | 7.2%  |
| 1051         | -3.9% |
| \$515,054    | -1.7% |
| \$696,349    | 0.3%  |
| 93.6%        | -5.7% |
| 73           | 20.2% |
| 5356         | 20.6% |
| 5.1          | 22.8% |