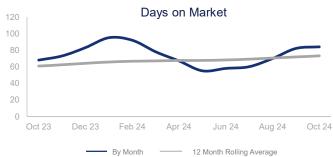

## Highlights:

- Median Sales Price is down 1.7% over a 12 month rolling average and down 1.4% from the same month last year.
- Inventory of Homes for Sale is up 20.6% over a 12 month rolling average and up 11.3% from the same month last year.
- Days on Market is up 20.2% over a 12 month rolling average and up 23.5% from the same month last year.

+ / 4.9%
7.8%
-1.4%
1.3%
-0.8%
23.5%
11.3%
3.6%

|                             | October 2023 |          | October 2024 |
|-----------------------------|--------------|----------|--------------|
| New Listings                | 1514         | ~        | 1588         |
| Closed Sales                | 910          | ~~~      | 981          |
| Median Sales Price          | \$515,000    | ~~~      | \$507,670    |
| Average Sales Price         | \$696,021    | ~~~      | \$705,212    |
| List to Sale Price Ratio    | 92.3%        |          | 91.6%        |
| Days on Market              | 68           | <b>/</b> | 84           |
| Inventory of Homes for Sale | 5128         |          | 5710         |
| Months Supply of Inventory  | 5.6          | ~~~      | 5.8          |
|                             |              |          |              |

| 12 Month Avg | +/-   |
|--------------|-------|
| 1847         | 7.2%  |
| 1051         | -3.9% |
| \$515,054    | -1.7% |
| \$696,349    | 0.3%  |
| 93.6%        | -5.7% |
| 73           | 20.2% |
| 5356         | 20.6% |
| 5.1          | 22.8% |