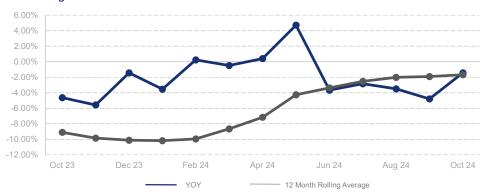

## % Change in Median Price

## Highlights:

- Median Sales Price is down 1.7% over a 12 month rolling average and down 1.4% from the same month last year.
- Inventory of Homes for Sale is up 20.6% over a 12 month rolling average and up 11.3% from the same month last year.
- Days on Market is up 20.2% over a 12 month rolling average and up 23.5% from the same month last year.