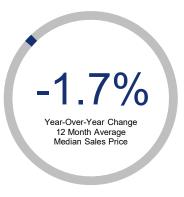

## Highlights:

- Median Sales Price is down 1.7% over a 12 month rolling average and down 1.4% from the same month last year.
- Inventory of Homes for Sale is up 20.6% over a 12 month rolling average and up 11.3% from the same month last year.
- Days on Market is up 20.2% over a 12 month rolling average and up 23.5% from the same month last year.