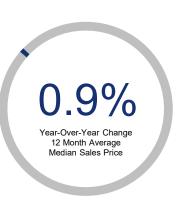

## Highlights:

- Median Sales Price is up 0.9% over a 12 month rolling average but down 13.6% from the same month last year.
- Inventory of Homes for Sale is up 14.0% over a 12 month rolling average and up 2.7% from the same month last year.
- Closed Sales are up 5.2% over a 12 month rolling average and up 18.6% from the same month last year.