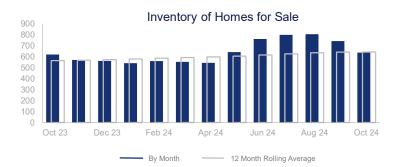

## Highlights:

- Median Sales Price is up 0.9% over a 12 month rolling average but down 13.6% from the same month last year.
- Inventory of Homes for Sale is up 14.0% over a 12 month rolling average and up 2.7% from the same month last year.
- Closed Sales are up 5.2% over a 12 month rolling average and up 18.6% from the same month last year.

|                             | October 2023 |             | October 2024 | +/-    |
|-----------------------------|--------------|-------------|--------------|--------|
| New Listings                | 166          | <b>─</b>    | 130          | -21.7% |
| Pending Sales               | 97           | ~~~         | 131          | 35.1%  |
| Closed Sales                | 129          |             | 153          | 18.6%  |
| Median Sales Price          | \$1,530,000  | ~~~~        | \$1,322,500  | -13.6% |
| Average Sales Price         | \$2,237,370  | <b>~~~~</b> | \$2,231,260  | -0.3%  |
| List to Sale Price Ratio    | 93.0%        | ~~~~        | 93.0%        | 0.0%   |
| Days on Market              | 65           | <b>////</b> | 69           | 6.2%   |
| Inventory of Homes for Sale | 620          |             | 637          | 2.7%   |
| Months Supply of Inventory  | 6.4          |             | 5.7          | -10.9% |
| Single Family Permits       | 7            |             | 3            | -57.1% |

| 12 Month Avg | +/-    |  |
|--------------|--------|--|
| 170          | 6.3%   |  |
| 105          | 6.8%   |  |
| 105          | 5.2%   |  |
| \$1,376,551  | 0.9%   |  |
| \$2,144,135  | 0.0%   |  |
| 93.5%        | -6.3%  |  |
| 80           | 9.9%   |  |
| 642          | 14.0%  |  |
| 6.1          | 8.8%   |  |
| 14           | -29.6% |  |