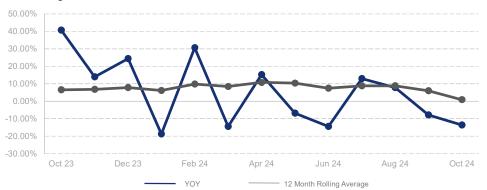

## % Change in Median Price

## Highlights:

- Median Sales Price is up 0.9% over a 12 month rolling average but down 13.6% from the same month last year.
- Inventory of Homes for Sale is up 14.0% over a 12 month rolling average and up 2.7% from the same month last year.
- Closed Sales are up 5.2% over a 12 month rolling average and up 18.6% from the same month last year.