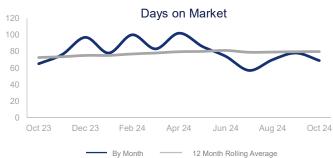

|                             | October 2023 |             | October 2024 | +/-    |
|-----------------------------|--------------|-------------|--------------|--------|
| New Listings                | 166          | <b>─</b>    | 130          | -21.7% |
| Pending Sales               | 97           | ~~~         | 131          | 35.1%  |
| Closed Sales                | 129          |             | 153          | 18.6%  |
| Median Sales Price          | \$1,530,000  | ~~~~        | \$1,322,500  | -13.6% |
| Average Sales Price         | \$2,237,370  | <b>~~~~</b> | \$2,231,260  | -0.3%  |
| List to Sale Price Ratio    | 93.0%        | ~~~~        | 93.0%        | 0.0%   |
| Days on Market              | 65           | <b>////</b> | 69           | 6.2%   |
| Inventory of Homes for Sale | 620          |             | 637          | 2.7%   |
| Months Supply of Inventory  | 6.4          |             | 5.7          | -10.9% |
| Single Family Permits       | 7            |             | 3            | -57.1% |

| 12 Month Avg | +/-    |  |
|--------------|--------|--|
| 170          | 6.3%   |  |
| 105          | 6.8%   |  |
| 105          | 5.2%   |  |
| \$1,376,551  | 0.9%   |  |
| \$2,144,135  | 0.0%   |  |
| 93.5%        | -6.3%  |  |
| 80           | 9.9%   |  |
| 642          | 14.0%  |  |
| 6.1          | 8.8%   |  |
| 14           | -29.6% |  |